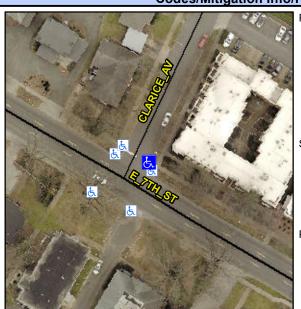

## **Access Compliance Report Public Rights-of-Way** (Curb Ramps)

Intersection ID: 14200 Main Street: CLARICE\_AV Cross Street: E\_7TH\_ST Location: Ε

**Overall Compliance: No** ADA ID: 8DB8BB4C9788 Ramp Type: Perp Initial Pass/Fail: Fail **Severity Score:** 12.5

## Field Measurements/Component Compliance

**CLARICE AV** Street 1 Name Stop Condition-Street 2 StopSign Street 2 Name N/A Stop Condition-Street 1 N/A

| Possible Solutions:           | <u>c</u> |
|-------------------------------|----------|
| Remove & Replace Entire Ramp. | N        |
|                               | Ye       |
|                               | N/       |
|                               | N        |
|                               | N        |
|                               | N        |
| Surveyor Notes:               | N        |
| N/A                           | N        |
|                               | N        |
|                               | N        |
|                               | N        |
| PROW/ADA:                     | N        |
| Not Found, R304.5.3           | N        |
| ,                             | N        |
|                               | N        |
|                               |          |