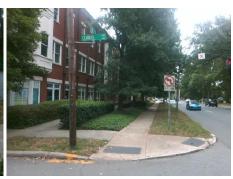

## **Access Compliance Report Public Rights-of-Way** (Curb Ramps)

Intersection ID: 14200 Main Street: CLARICE\_AV Cross Street: E\_7TH\_ST Location: Ε

**Overall Compliance: No** ADA ID: 8DB8BB4C9788 Ramp Type: Perp Initial Pass/Fail: Fail **Severity Score:** 12.5

## Field Measurements/Component Compliance

**CLARICE AV** Street 1 Name Stop Condition-Street 2 StopSign Street 2 Name N/A Stop Condition-Street 1 N/A

| Possible Solutions:           | <u>c</u> |
|-------------------------------|----------|
| Remove & Replace Entire Ramp. | N        |
|                               | Ye       |
|                               | N/       |
|                               | N        |
|                               | N        |
|                               | N        |
| Surveyor Notes:               | N        |
| N/A                           | N        |
|                               | N        |
|                               | N        |
|                               | N        |
| PROW/ADA:                     | N        |
| Not Found, R304.5.3           | N        |
| ,                             | N        |
|                               | N        |
|                               |          |