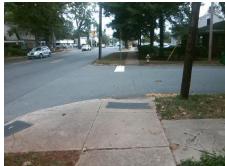

## **Access Compliance Report Public Rights-of-Way** (Curb Ramps)

Intersection ID: 14200 Main Street: CLARICE\_AV Cross Street: E\_7TH\_ST Location: Ε

**Overall Compliance: No** ADA ID: 8DB8BB4C9788 Ramp Type: Perp Initial Pass/Fail: Fail **Severity Score:** 12.5

## Field Measurements/Component Compliance

**CLARICE AV** Street 1 Name Stop Condition-Street 2 StopSign Street 2 Name N/A Stop Condition-Street 1 N/A

| Possible Solutions:           | <u>c</u> |
|-------------------------------|----------|
| Remove & Replace Entire Ramp. | N        |
|                               | Ye       |
|                               | N/       |
|                               | N        |
|                               | N        |
|                               | N        |
| Surveyor Notes:               | N        |
| N/A                           | N        |
|                               | N        |
|                               | N        |
|                               | N        |
| PROW/ADA:                     | N        |
| Not Found, R304.5.3           | N        |
| ,                             | N        |
|                               | N        |
|                               |          |