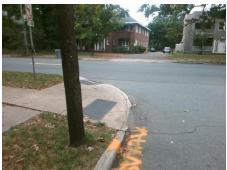

## **Access Compliance Report Public Rights-of-Way** (Curb Ramps)

Intersection ID: 14200 Main Street: CLARICE\_AV Cross Street: E\_7TH\_ST Location: Ε

**Overall Compliance: No** ADA ID: 8DB8BB4C9788 Ramp Type: Perp Initial Pass/Fail: Fail **Severity Score:** 12.5

## Field Measurements/Component Compliance

**CLARICE AV** Street 1 Name Stop Condition-Street 2 StopSign Street 2 Name N/A Stop Condition-Street 1 N/A

| Possible Solutions:           | <u>c</u> |
|-------------------------------|----------|
| Remove & Replace Entire Ramp. | N        |
|                               | Ye       |
|                               | N/       |
|                               | N        |
|                               | N        |
|                               | N        |
| Surveyor Notes:               | N        |
| N/A                           | N        |
|                               | N        |
|                               | N        |
|                               | N        |
| PROW/ADA:                     | N        |
| Not Found, R304.5.3           | N        |
| ,                             | N        |
|                               | N        |
|                               |          |