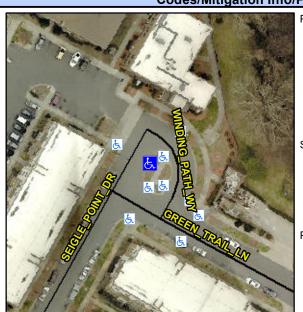

## Access Compliance Report Public Rights-of-Way (Curb Ramps)

Intersection ID: 49659 Main Street: GREEN\_TRAIL\_LN Cross Street: WINDING\_PATH\_WY Location: NW

ADA ID: 8DC159DEF134 Ramp Type: IslandPerp Initial Pass/Fail: Pass Overall Compliance: No Severity Score: 0