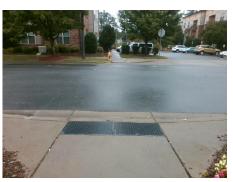

## Field Measurements/Component Compliance

Street 1 Name
Stop Condition-Street 2
None
Street 2 Name
N/A
Stop Condition-Street 1
N/A

Possible Solutions:

Remove & Replace Curb Slope and Extend Ramp.

Surveyor Notes:

N/A

PROW/ADA:

Not Found

Total Cost: \$ 2000.00

| Compliance Description D |                       | Data   | Compliance Description |                             | Data |
|--------------------------|-----------------------|--------|------------------------|-----------------------------|------|
| N/A                      | Ramp Length (in)      | 84.5   | Yes                    | Ramp Slope (%)              | 7.8  |
| Yes                      | Ramp Width (in)       | 71.0   | Yes                    | Ramp XSlope (%)             | 0.5  |
| N/A                      | Flare Type LT         | Sloped | N/A                    | Flare Type RT               | N/A  |
| N/A                      | Flare Slope LT (%)    | 4.5    | N/A                    | Flare Slope RT (%)          | 4.8  |
| N/A                      | Flare Traversable LT? | No     | N/A                    | Flare Traversable RT?       | No   |
| Yes                      | Landing Length (in)   | 71.5   | Yes                    | DWS Provided?               | Yes  |
| Yes                      | Landing Width (in)    | 71.0   | Yes                    | DWS Contrast?               | Yes  |
| Yes                      | Landing Slope (%)     | 1.6    | Yes                    | DWS Length (in)             | 24.0 |
| Yes                      | Landing X Slope (%)   | 0.1    | Yes                    | DWS Full Width?             | Yes  |
| N/A                      | Landing Curb? (Y/N)   | No     | Yes                    | DWS Offset (in)             | 1.0  |
| N/A                      | Shared Landing?       | No     |                        |                             |      |
| Yes                      | Gutter Ponding?       | No     | Yes                    | Gutter Slope (%)            | 2.2  |
| Yes                      | Gutter Lip Ht (in)    | 0.0    | Yes                    | Gutter X Slope (%)          | 0.2  |
| N/A                      | Painted X Walk1?      | No     | N/A                    | Painted X Walk2?            | N/A  |
|                          | X Walk 1 Direction    | To NW  |                        | X Walk 2 Direction          | N/A  |
| N/A                      | X Walk 1 Width (in)   | N/A    | N/A                    | X Walk 2 Width (in)         | N/A  |
|                          | X Walk 1 Slope (%)    | 2.3    |                        | X Walk 2 Slope (%)          | N/A  |
|                          | X Walk 1 X Slope (%)  | 1.8    |                        | X Walk 2 X Slope (%)        | N/A  |
| N/A                      | Ramp inside XWalk1?   | N/A    | N/A                    | Ramp inside XWalk2?         | N/A  |
|                          | Road Slope (%)        | N/A    | N/A                    | Clear Space?                | Yes  |
|                          | Road X Slope (%)      | N/A    | N/A                    | Clear Space to XWalk (in)   | N/A  |
| Yes                      | Any Obstructions?     | No     | Yes                    | Storm Grate/Utility Hazard? | No   |
|                          | Obstruction Type      |        |                        | Storm Grate/Utility Type    |      |
|                          |                       | N/A    |                        |                             | N/A  |
|                          |                       |        | Yes                    | Surface Condition? (G/P)    | Good |