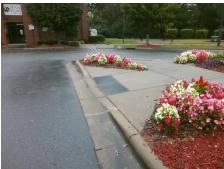

## Field Measurements/Component Compliance

Street 1 Name
Stop Condition-Street 2
None
Street 2 Name
N/A
Stop Condition-Street 1
N/A

Possible Solutions:

Remove & Replace Curb Slope and Extend Ramp.

Surveyor Notes:

N/A

PROW/ADA:

Not Found

Total Cost: \$ 2000.00

| Compliance Description D |                       | Data   | Compliance Description |                             | Data |
|--------------------------|-----------------------|--------|------------------------|-----------------------------|------|
| N/A                      | Ramp Length (in)      | 84.5   | Yes                    | Ramp Slope (%)              | 7.8  |
| Yes                      | Ramp Width (in)       | 71.0   | Yes                    | Ramp XSlope (%)             | 0.5  |
| N/A                      | Flare Type LT         | Sloped | N/A                    | Flare Type RT               | N/A  |
| N/A                      | Flare Slope LT (%)    | 4.5    | N/A                    | Flare Slope RT (%)          | 4.8  |
| N/A                      | Flare Traversable LT? | No     | N/A                    | Flare Traversable RT?       | No   |
| Yes                      | Landing Length (in)   | 71.5   | Yes                    | DWS Provided?               | Yes  |
| Yes                      | Landing Width (in)    | 71.0   | Yes                    | DWS Contrast?               | Yes  |
| Yes                      | Landing Slope (%)     | 1.6    | Yes                    | DWS Length (in)             | 24.0 |
| Yes                      | Landing X Slope (%)   | 0.1    | Yes                    | DWS Full Width?             | Yes  |
| N/A                      | Landing Curb? (Y/N)   | No     | Yes                    | DWS Offset (in)             | 1.0  |
| N/A                      | Shared Landing?       | No     |                        |                             |      |
| Yes                      | Gutter Ponding?       | No     | Yes                    | Gutter Slope (%)            | 2.2  |
| Yes                      | Gutter Lip Ht (in)    | 0.0    | Yes                    | Gutter X Slope (%)          | 0.2  |
| N/A                      | Painted X Walk1?      | No     | N/A                    | Painted X Walk2?            | N/A  |
|                          | X Walk 1 Direction    | To NW  |                        | X Walk 2 Direction          | N/A  |
| N/A                      | X Walk 1 Width (in)   | N/A    | N/A                    | X Walk 2 Width (in)         | N/A  |
|                          | X Walk 1 Slope (%)    | 2.3    |                        | X Walk 2 Slope (%)          | N/A  |
|                          | X Walk 1 X Slope (%)  | 1.8    |                        | X Walk 2 X Slope (%)        | N/A  |
| N/A                      | Ramp inside XWalk1?   | N/A    | N/A                    | Ramp inside XWalk2?         | N/A  |
|                          | Road Slope (%)        | N/A    | N/A                    | Clear Space?                | Yes  |
|                          | Road X Slope (%)      | N/A    | N/A                    | Clear Space to XWalk (in)   | N/A  |
| Yes                      | Any Obstructions?     | No     | Yes                    | Storm Grate/Utility Hazard? | No   |
|                          | Obstruction Type      |        |                        | Storm Grate/Utility Type    |      |
|                          |                       | N/A    |                        |                             | N/A  |
|                          |                       |        | Yes                    | Surface Condition? (G/P)    | Good |