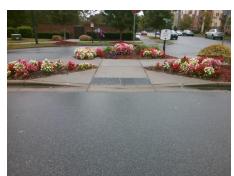

## Field Measurements/Component Compliance

Street 1 Name
Stop Condition-Street 2
None
Street 2 Name
N/A
Stop Condition-Street 1
N/A

Possible Solutions:

Remove & Replace Curb Slope and Extend Ramp.

Surveyor Notes:

N/A

PROW/ADA:

Not Found

Total Cost: \$ 2000.00

| Compliance Description D |                       | Data   | Compliance Description |                             | Data |
|--------------------------|-----------------------|--------|------------------------|-----------------------------|------|
| N/A                      | Ramp Length (in)      | 84.5   | Yes                    | Ramp Slope (%)              | 7.8  |
| Yes                      | Ramp Width (in)       | 71.0   | Yes                    | Ramp XSlope (%)             | 0.5  |
| N/A                      | Flare Type LT         | Sloped | N/A                    | Flare Type RT               | N/A  |
| N/A                      | Flare Slope LT (%)    | 4.5    | N/A                    | Flare Slope RT (%)          | 4.8  |
| N/A                      | Flare Traversable LT? | No     | N/A                    | Flare Traversable RT?       | No   |
| Yes                      | Landing Length (in)   | 71.5   | Yes                    | DWS Provided?               | Yes  |
| Yes                      | Landing Width (in)    | 71.0   | Yes                    | DWS Contrast?               | Yes  |
| Yes                      | Landing Slope (%)     | 1.6    | Yes                    | DWS Length (in)             | 24.0 |
| Yes                      | Landing X Slope (%)   | 0.1    | Yes                    | DWS Full Width?             | Yes  |
| N/A                      | Landing Curb? (Y/N)   | No     | Yes                    | DWS Offset (in)             | 1.0  |
| N/A                      | Shared Landing?       | No     |                        |                             |      |
| Yes                      | Gutter Ponding?       | No     | Yes                    | Gutter Slope (%)            | 2.2  |
| Yes                      | Gutter Lip Ht (in)    | 0.0    | Yes                    | Gutter X Slope (%)          | 0.2  |
| N/A                      | Painted X Walk1?      | No     | N/A                    | Painted X Walk2?            | N/A  |
|                          | X Walk 1 Direction    | To NW  |                        | X Walk 2 Direction          | N/A  |
| N/A                      | X Walk 1 Width (in)   | N/A    | N/A                    | X Walk 2 Width (in)         | N/A  |
|                          | X Walk 1 Slope (%)    | 2.3    |                        | X Walk 2 Slope (%)          | N/A  |
|                          | X Walk 1 X Slope (%)  | 1.8    |                        | X Walk 2 X Slope (%)        | N/A  |
| N/A                      | Ramp inside XWalk1?   | N/A    | N/A                    | Ramp inside XWalk2?         | N/A  |
|                          | Road Slope (%)        | N/A    | N/A                    | Clear Space?                | Yes  |
|                          | Road X Slope (%)      | N/A    | N/A                    | Clear Space to XWalk (in)   | N/A  |
| Yes                      | Any Obstructions?     | No     | Yes                    | Storm Grate/Utility Hazard? | No   |
|                          | Obstruction Type      |        |                        | Storm Grate/Utility Type    |      |
|                          |                       | N/A    |                        |                             | N/A  |
|                          |                       |        | Yes                    | Surface Condition? (G/P)    | Good |