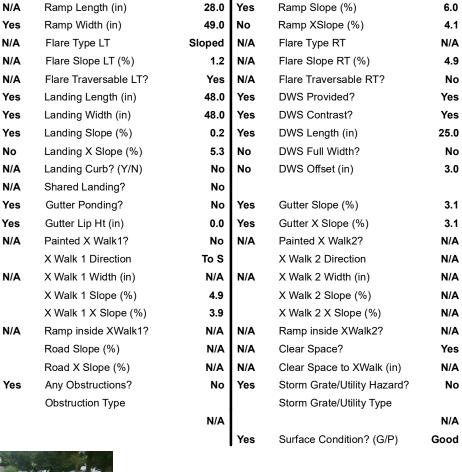

## Field Measurements/Component Compliance

Compliance Description

Data

Street 1 Name WARROWOOD RD
Stop Condition-Street 2 None
Street 2 Name N/A
Stop Condition-Street 1 N/A

| Possible Solutions:           | Compli | ance  | Description     |
|-------------------------------|--------|-------|-----------------|
| Remove & Replace Entire Ramp. | N/A    | Ramp  | Length (in)     |
|                               | Yes    | Ramp  | Width (in)      |
|                               | N/A    | Flare | Type LT         |
|                               | N/A    | Flare | Slope LT (%)    |
|                               | N/A    | Flare | Traversable LT  |
|                               | Yes    | Land  | ing Length (in) |
| Surveyor Notes:               | Yes    | Land  | ing Width (in)  |
| N/A                           | Yes    | Land  | ing Slope (%)   |
|                               | No     | Land  | ing X Slope (%  |
|                               | N/A    | Land  | ing Curb? (Y/N  |
|                               | N/A    | Share | ed Landing?     |
| PROW/ADA:                     | Yes    | Gutte | er Ponding?     |
| R304.5.3, R305.1.4, R305.2    | Yes    | Gutte | er Lip Ht (in)  |
|                               | N/A    | Paint | ed X Walk1?     |
|                               |        | X Wa  | lk 1 Direction  |
|                               | N/A    | X Wa  | lk 1 Width (in) |
|                               |        | X Wa  | lk 1 Slope (%)  |
|                               |        | X Wa  | lk 1 X Slope (% |
|                               | N/A    | Ramp  | o inside XWalk  |