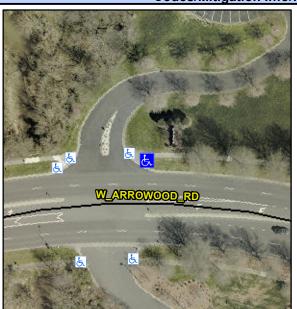

## Access Compliance Report Public Rights-of-Way (Curb Ramps)

Data

Intersection ID: 10040584Main Street: W\_ARROWOOD\_RDCross Street: N/ALocation:NEADA ID: 8DC85121BD4FRamp Type: PerpendicularInitial Pass/Fail: PassOverall Compliance: NoSeverity Score: 2.75

## Field Measurements/Component Compliance

Compliance Description

Data

Street 1 Name WARROWOOD RD
Stop Condition-Street 2 None
Street 2 Name N/A
Stop Condition-Street 1 N/A

| Possible Solutions:           | Compli | ance  | Description     |
|-------------------------------|--------|-------|-----------------|
| Remove & Replace Entire Ramp. | N/A    | Ramp  | Length (in)     |
|                               | Yes    | Ramp  | Width (in)      |
|                               | N/A    | Flare | Type LT         |
|                               | N/A    | Flare | Slope LT (%)    |
|                               | N/A    | Flare | Traversable LT  |
|                               | Yes    | Land  | ing Length (in) |
| Surveyor Notes:               | Yes    | Land  | ing Width (in)  |
| N/A                           | Yes    | Land  | ing Slope (%)   |
|                               | No     | Land  | ing X Slope (%  |
|                               | N/A    | Land  | ing Curb? (Y/N  |
|                               | N/A    | Share | ed Landing?     |
| PROW/ADA:                     | Yes    | Gutte | er Ponding?     |
| R304.5.3, R305.1.4, R305.2    | Yes    | Gutte | er Lip Ht (in)  |
|                               | N/A    | Paint | ed X Walk1?     |
|                               |        | X Wa  | lk 1 Direction  |
|                               | N/A    | X Wa  | lk 1 Width (in) |
|                               |        | X Wa  | lk 1 Slope (%)  |
|                               |        | X Wa  | lk 1 X Slope (% |
|                               | N/A    | Ramp  | o inside XWalk  |