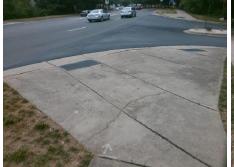

## Field Measurements/Component Compliance

Compliance Description

Data

Street 1 Name WARROWOOD RD
Stop Condition-Street 2 None
Street 2 Name N/A
Stop Condition-Street 1 N/A

| Possible Solutions:           | Compli | ance  | Description     |
|-------------------------------|--------|-------|-----------------|
| Remove & Replace Entire Ramp. | N/A    | Ramp  | Length (in)     |
|                               | Yes    | Ramp  | Width (in)      |
|                               | N/A    | Flare | Type LT         |
|                               | N/A    | Flare | Slope LT (%)    |
|                               | N/A    | Flare | Traversable LT  |
|                               | Yes    | Land  | ing Length (in) |
| Surveyor Notes:               | Yes    | Land  | ing Width (in)  |
| N/A                           | Yes    | Land  | ing Slope (%)   |
|                               | No     | Land  | ing X Slope (%  |
|                               | N/A    | Land  | ing Curb? (Y/N  |
|                               | N/A    | Share | ed Landing?     |
| PROW/ADA:                     | Yes    | Gutte | er Ponding?     |
| R304.5.3, R305.1.4, R305.2    | Yes    | Gutte | er Lip Ht (in)  |
|                               | N/A    | Paint | ed X Walk1?     |
|                               |        | X Wa  | lk 1 Direction  |
|                               | N/A    | X Wa  | lk 1 Width (in) |
|                               |        | X Wa  | lk 1 Slope (%)  |
|                               |        | X Wa  | lk 1 X Slope (% |
|                               | N/A    | Ramp  | o inside XWalk  |