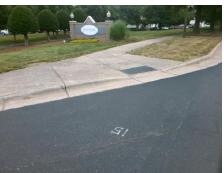

## Access Compliance Report Public Rights-of-Way (Curb Ramps)

Data

Intersection ID: 10040584Main Street: W\_ARROWOOD\_RDCross Street: N/ALocation:NEADA ID: 8DC85121BD4FRamp Type: PerpendicularInitial Pass/Fail: PassOverall Compliance: NoSeverity Score: 2.75

## Field Measurements/Component Compliance

Compliance Description

Data

Street 1 Name WARROWOOD RD
Stop Condition-Street 2 None
Street 2 Name N/A
Stop Condition-Street 1 N/A

| Possible Solutions:           | Compli | ance  | Description     |
|-------------------------------|--------|-------|-----------------|
| Remove & Replace Entire Ramp. | N/A    | Ramp  | Length (in)     |
|                               | Yes    | Ramp  | Width (in)      |
|                               | N/A    | Flare | Type LT         |
|                               | N/A    | Flare | Slope LT (%)    |
|                               | N/A    | Flare | Traversable LT  |
|                               | Yes    | Land  | ing Length (in) |
| Surveyor Notes:               | Yes    | Land  | ing Width (in)  |
| N/A                           | Yes    | Land  | ing Slope (%)   |
|                               | No     | Land  | ing X Slope (%  |
|                               | N/A    | Land  | ing Curb? (Y/N  |
|                               | N/A    | Share | ed Landing?     |
| PROW/ADA:                     | Yes    | Gutte | er Ponding?     |
| R304.5.3, R305.1.4, R305.2    | Yes    | Gutte | er Lip Ht (in)  |
|                               | N/A    | Paint | ed X Walk1?     |
|                               |        | X Wa  | lk 1 Direction  |
|                               | N/A    | X Wa  | lk 1 Width (in) |
|                               |        | X Wa  | lk 1 Slope (%)  |
|                               |        | X Wa  | lk 1 X Slope (% |
|                               | N/A    | Ramp  | o inside XWalk  |