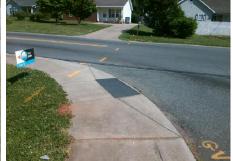

## Access Compliance Report Public Rights-of-Way (Curb Ramps)

| Intersection ID: 7347 Main Str          | section ID: 7347 Main Street: MOORES_CHAPEL_RD                                |          |                                         | ross Street: SULLINS_RD                       |     |                             | W    |  |
|-----------------------------------------|-------------------------------------------------------------------------------|----------|-----------------------------------------|-----------------------------------------------|-----|-----------------------------|------|--|
| ADA ID: 8DC86AD1DC3A Ramp T             | 8DC86AD1DC3A Ramp Type: BlendTrans1                                           |          |                                         | nitial Pass/Fail: Fail Overall Compliance: No |     |                             | 8.75 |  |
| Codes/Mitigation Info/Possible Solution |                                                                               |          | Field Measurements/Component Compliance |                                               |     |                             |      |  |
| MOORES CHAFEL RD<br>La la               | Possible Solutions:                                                           | Con      | Compliance Description Data             |                                               |     | Compliance Description      |      |  |
|                                         | Remove & Replace Curb Ramp Wit<br>Two New Directional Ramps or<br>Equivalent. | /ith N/A | Ramp Length (in)                        | 63.0                                          | Yes | BlendTrans Slope (%)        | 3.1  |  |
|                                         |                                                                               | No       | Ramp Width (in)                         | 38.5                                          | Yes | BlendTrans XSlope (%)       | 0.3  |  |
|                                         |                                                                               | N/A      | Flare Type LT                           | N/A                                           | N/A | Flare Type RT               | N/A  |  |
|                                         |                                                                               | N/A      | Flare Slope LT (%)                      | N/A                                           | N/A | Flare Slope RT (%)          | N/A  |  |
|                                         |                                                                               | N/A      | Flare Traversable LT?                   | N/A                                           | N/A | Flare Traversable RT?       | N/A  |  |
|                                         |                                                                               | N/A      | Landing Length (in)                     | N/A                                           | N/A | DWS Provided?               | N/A  |  |
|                                         | Surveyor Notes:                                                               | N/A      | Landing Width (in)                      | N/A                                           | N/A | DWS Contrast?               | N/A  |  |
|                                         | N/A                                                                           | N/A      | Landing Slope (%)                       | N/A                                           | N/A | DWS Length (in)             | N/A  |  |
|                                         |                                                                               | N/A      | Landing X Slope (%)                     | N/A                                           | N/A | DWS Full Width?             | N/A  |  |
|                                         |                                                                               | N/A      | Landing Curb? (Y/N)                     | N/A                                           | N/A | DWS Offset (in)             | N/A  |  |
|                                         |                                                                               | N/A      | Shared Landing?                         | N/A                                           |     |                             |      |  |
|                                         | PROW/ADA:                                                                     | N/A      | Gutter Ponding?                         | N/A                                           | N/A | Gutter Slope (%)            | N/A  |  |
|                                         | R304.5.1                                                                      | N/A      | Gutter Lip Ht (in)                      | N/A                                           | N/A | Gutter X Slope (%)          | N/A  |  |
|                                         |                                                                               | N/A      | Painted X Walk1?                        | No                                            | N/A | Painted X Walk2?            | N/A  |  |
|                                         |                                                                               |          | X Walk 1 Direction                      | To E                                          |     | X Walk 2 Direction          | N/A  |  |
|                                         | 2                                                                             |          | X Walk 1 Width (in)                     | N/A                                           |     | X Walk 2 Width (in)         | N/A  |  |
| Street 1 Name SULLINS RD                | -                                                                             |          | X Walk 1 Slope (%)                      | 1.2                                           |     | X Walk 2 Slope (%)          | N/A  |  |
| Stop Condition-Street 1 StopSign        |                                                                               |          | X Walk 1 X Slope (%)                    | 0.2                                           |     | X Walk 2 X Slope (%)        | N/A  |  |
| Street 2 Name N/A                       |                                                                               | N/A      | Ramp inside XWalk1?                     | N/A                                           | N/A | Ramp inside XWalk2?         | N/A  |  |
| Stop Condition-Street 2 N/A             |                                                                               |          | Road Slope (%)                          | 0.2                                           |     | Clear Space?                | N/A  |  |
|                                         |                                                                               |          | Road X Slope (%)                        | 1.2                                           | N/A | Clear Space to XWalk (in)   | N/A  |  |
|                                         |                                                                               | N/A      | Any Obstructions?                       | N/A                                           | N/A | Storm Grate/Utility Hazard? | N/A  |  |
|                                         | Total Cost: \$ 32                                                             | 00.00    | Obstruction Type                        |                                               |     | Storm Grate/Utility Type    |      |  |
|                                         |                                                                               |          |                                         | N/A                                           |     |                             | N/A  |  |

Yes

N/A

Surface Condition? (G/P)

Curb Slope (%)

Good

0.1