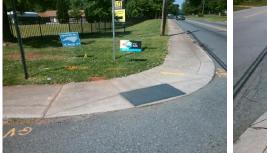

## Access Compliance Report Public Rights-of-Way (Curb Ramps)

| Intersection ID: 7347 Main Str          | section ID: 7347 Main Street: MOORES_CHAPEL_RD                                |          |                                         | ross Street: SULLINS_RD                       |     |                             | W    |  |
|-----------------------------------------|-------------------------------------------------------------------------------|----------|-----------------------------------------|-----------------------------------------------|-----|-----------------------------|------|--|
| ADA ID: 8DC86AD1DC3A Ramp T             | 8DC86AD1DC3A Ramp Type: BlendTrans1                                           |          |                                         | nitial Pass/Fail: Fail Overall Compliance: No |     |                             | 8.75 |  |
| Codes/Mitigation Info/Possible Solution |                                                                               |          | Field Measurements/Component Compliance |                                               |     |                             |      |  |
| MOORES CHAFEL RD<br>La la               | Possible Solutions:                                                           | Con      | Compliance Description Data             |                                               |     | Compliance Description      |      |  |
|                                         | Remove & Replace Curb Ramp Wit<br>Two New Directional Ramps or<br>Equivalent. | /ith N/A | Ramp Length (in)                        | 63.0                                          | Yes | BlendTrans Slope (%)        | 3.1  |  |
|                                         |                                                                               | No       | Ramp Width (in)                         | 38.5                                          | Yes | BlendTrans XSlope (%)       | 0.3  |  |
|                                         |                                                                               | N/A      | Flare Type LT                           | N/A                                           | N/A | Flare Type RT               | N/A  |  |
|                                         |                                                                               | N/A      | Flare Slope LT (%)                      | N/A                                           | N/A | Flare Slope RT (%)          | N/A  |  |
|                                         |                                                                               | N/A      | Flare Traversable LT?                   | N/A                                           | N/A | Flare Traversable RT?       | N/A  |  |
|                                         |                                                                               | N/A      | Landing Length (in)                     | N/A                                           | N/A | DWS Provided?               | N/A  |  |
|                                         | Surveyor Notes:                                                               | N/A      | Landing Width (in)                      | N/A                                           | N/A | DWS Contrast?               | N/A  |  |
|                                         | N/A                                                                           | N/A      | Landing Slope (%)                       | N/A                                           | N/A | DWS Length (in)             | N/A  |  |
|                                         |                                                                               | N/A      | Landing X Slope (%)                     | N/A                                           | N/A | DWS Full Width?             | N/A  |  |
|                                         |                                                                               | N/A      | Landing Curb? (Y/N)                     | N/A                                           | N/A | DWS Offset (in)             | N/A  |  |
|                                         |                                                                               | N/A      | Shared Landing?                         | N/A                                           |     |                             |      |  |
|                                         | PROW/ADA:                                                                     | N/A      | Gutter Ponding?                         | N/A                                           | N/A | Gutter Slope (%)            | N/A  |  |
|                                         | R304.5.1                                                                      | N/A      | Gutter Lip Ht (in)                      | N/A                                           | N/A | Gutter X Slope (%)          | N/A  |  |
|                                         |                                                                               | N/A      | Painted X Walk1?                        | No                                            | N/A | Painted X Walk2?            | N/A  |  |
|                                         |                                                                               |          | X Walk 1 Direction                      | To E                                          |     | X Walk 2 Direction          | N/A  |  |
|                                         | 2                                                                             |          | X Walk 1 Width (in)                     | N/A                                           |     | X Walk 2 Width (in)         | N/A  |  |
| Street 1 Name SULLINS RD                | -                                                                             |          | X Walk 1 Slope (%)                      | 1.2                                           |     | X Walk 2 Slope (%)          | N/A  |  |
| Stop Condition-Street 1 StopSign        |                                                                               |          | X Walk 1 X Slope (%)                    | 0.2                                           |     | X Walk 2 X Slope (%)        | N/A  |  |
| Street 2 Name N/A                       |                                                                               | N/A      | Ramp inside XWalk1?                     | N/A                                           | N/A | Ramp inside XWalk2?         | N/A  |  |
| Stop Condition-Street 2 N/A             |                                                                               |          | Road Slope (%)                          | 0.2                                           |     | Clear Space?                | N/A  |  |
|                                         |                                                                               |          | Road X Slope (%)                        | 1.2                                           | N/A | Clear Space to XWalk (in)   | N/A  |  |
|                                         |                                                                               | N/A      | Any Obstructions?                       | N/A                                           | N/A | Storm Grate/Utility Hazard? | N/A  |  |
|                                         | Total Cost: \$ 32                                                             | 00.00    | Obstruction Type                        |                                               |     | Storm Grate/Utility Type    |      |  |
|                                         |                                                                               |          |                                         | N/A                                           |     |                             | N/A  |  |

Yes

N/A

Surface Condition? (G/P)

Curb Slope (%)

Good

0.1