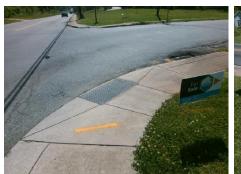

## Access Compliance Report Public Rights-of-Way (Curb Ramps)

| Intersection ID: 7347 Main Str          | section ID: 7347 Main Street: MOORES_CHAPEL_RD                                |          |                                         | ross Street: SULLINS_RD                       |     |                             | W    |  |
|-----------------------------------------|-------------------------------------------------------------------------------|----------|-----------------------------------------|-----------------------------------------------|-----|-----------------------------|------|--|
| ADA ID: 8DC86AD1DC3A Ramp T             | 8DC86AD1DC3A Ramp Type: BlendTrans1                                           |          |                                         | nitial Pass/Fail: Fail Overall Compliance: No |     |                             | 8.75 |  |
| Codes/Mitigation Info/Possible Solution |                                                                               |          | Field Measurements/Component Compliance |                                               |     |                             |      |  |
| MOORES CHAFEL RD<br>La la               | Possible Solutions:                                                           | Con      | Compliance Description Data             |                                               |     | Compliance Description      |      |  |
|                                         | Remove & Replace Curb Ramp Wit<br>Two New Directional Ramps or<br>Equivalent. | /ith N/A | Ramp Length (in)                        | 63.0                                          | Yes | BlendTrans Slope (%)        | 3.1  |  |
|                                         |                                                                               | No       | Ramp Width (in)                         | 38.5                                          | Yes | BlendTrans XSlope (%)       | 0.3  |  |
|                                         |                                                                               | N/A      | Flare Type LT                           | N/A                                           | N/A | Flare Type RT               | N/A  |  |
|                                         |                                                                               | N/A      | Flare Slope LT (%)                      | N/A                                           | N/A | Flare Slope RT (%)          | N/A  |  |
|                                         |                                                                               | N/A      | Flare Traversable LT?                   | N/A                                           | N/A | Flare Traversable RT?       | N/A  |  |
|                                         |                                                                               | N/A      | Landing Length (in)                     | N/A                                           | N/A | DWS Provided?               | N/A  |  |
|                                         | Surveyor Notes:                                                               | N/A      | Landing Width (in)                      | N/A                                           | N/A | DWS Contrast?               | N/A  |  |
|                                         | N/A                                                                           | N/A      | Landing Slope (%)                       | N/A                                           | N/A | DWS Length (in)             | N/A  |  |
|                                         |                                                                               | N/A      | Landing X Slope (%)                     | N/A                                           | N/A | DWS Full Width?             | N/A  |  |
|                                         |                                                                               | N/A      | Landing Curb? (Y/N)                     | N/A                                           | N/A | DWS Offset (in)             | N/A  |  |
|                                         |                                                                               | N/A      | Shared Landing?                         | N/A                                           |     |                             |      |  |
|                                         | PROW/ADA:                                                                     | N/A      | Gutter Ponding?                         | N/A                                           | N/A | Gutter Slope (%)            | N/A  |  |
|                                         | R304.5.1                                                                      | N/A      | Gutter Lip Ht (in)                      | N/A                                           | N/A | Gutter X Slope (%)          | N/A  |  |
|                                         |                                                                               | N/A      | Painted X Walk1?                        | No                                            | N/A | Painted X Walk2?            | N/A  |  |
|                                         |                                                                               |          | X Walk 1 Direction                      | To E                                          |     | X Walk 2 Direction          | N/A  |  |
|                                         | 2                                                                             |          | X Walk 1 Width (in)                     | N/A                                           |     | X Walk 2 Width (in)         | N/A  |  |
| Street 1 Name SULLINS RD                | -                                                                             |          | X Walk 1 Slope (%)                      | 1.2                                           |     | X Walk 2 Slope (%)          | N/A  |  |
| Stop Condition-Street 1 StopSign        |                                                                               |          | X Walk 1 X Slope (%)                    | 0.2                                           |     | X Walk 2 X Slope (%)        | N/A  |  |
| Street 2 Name N/A                       |                                                                               | N/A      | Ramp inside XWalk1?                     | N/A                                           | N/A | Ramp inside XWalk2?         | N/A  |  |
| Stop Condition-Street 2 N/A             |                                                                               |          | Road Slope (%)                          | 0.2                                           |     | Clear Space?                | N/A  |  |
|                                         |                                                                               |          | Road X Slope (%)                        | 1.2                                           | N/A | Clear Space to XWalk (in)   | N/A  |  |
|                                         |                                                                               | N/A      | Any Obstructions?                       | N/A                                           | N/A | Storm Grate/Utility Hazard? | N/A  |  |
|                                         | Total Cost: \$ 32                                                             | 00.00    | Obstruction Type                        |                                               |     | Storm Grate/Utility Type    |      |  |
|                                         |                                                                               |          |                                         | N/A                                           |     |                             | N/A  |  |

Yes

N/A

Surface Condition? (G/P)

Curb Slope (%)

Good

0.1