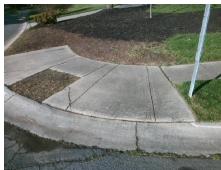

## Field Measurements/Component Compliance

Street 1 Name

DEER TRAIL LN
Stop Condition-Street 2
StopSign
Street 2 Name
N/A
Stop Condition-Street 1
N/A

Possible Solutions:

Remove & Replace Entire Ramp.

Surveyor Notes:

N/A

PROW/ADA:

R304.5.1, R304.5.3

PROW/ADA:

R304.5.1, R304.5.3

Compliance Description Data Compliance Description Data Yes Ramp Slope (%) N/A Ramp Length (in) 93.0 5.3 No Ramp XSlope (%) No Ramp Width (in) 31.0 3.3 N/A Flare Type LT N/A N/A Flare Type RT N/A N/A N/A N/A Flare Slope RT (%) N/A Flare Slope LT (%) N/A Flare Traversable LT? N/A N/A Flare Traversable RT? N/A N/A N/A N/A DWS Provided? N/A Landing Length (in) N/A Landing Width (in) N/A N/A **DWS Contrast?** N/A N/A N/A N/A Landing Slope (%) DWS Length (in) N/A N/A Landing X Slope (%) N/A N/A DWS Full Width? N/A N/A Landing Curb? (Y/N) N/A N/A DWS Offset (in) N/A N/A N/A Shared Landing? N/A **Gutter Ponding?** N/A N/A Gutter Slope (%) N/A N/A Gutter Lip Ht (in) N/A N/A Gutter X Slope (%) N/A N/A Painted X Walk1? No N/A Painted X Walk2? N/A X Walk 1 Direction To NE X Walk 2 Direction N/A N/A N/A X Walk 1 Width (in) X Walk 2 Width (in) N/A X Walk 1 Slope (%) 4.9 X Walk 2 Slope (%) N/A X Walk 1 X Slope (%) 1.0 X Walk 2 X Slope (%) N/A N/A N/A N/A Ramp inside XWalk2? Ramp inside XWalk1? N/A Road Slope (%) N/A N/A Clear Space? N/A Road X Slope (%) N/A N/A Clear Space to XWalk (in) N/A N/A N/A Any Obstructions? N/A Storm Grate/Utility Hazard? N/A **Obstruction Type** Storm Grate/Utility Type N/A N/A Yes Surface Condition? (G/P) Good