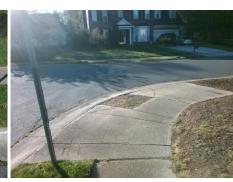

## Field Measurements/Component Compliance

Street 1 Name

DEER TRAIL LN
Stop Condition-Street 2
StopSign
Street 2 Name
N/A
Stop Condition-Street 1
N/A

Possible Solutions:

Remove & Replace Entire Ramp.

Surveyor Notes:

N/A

PROW/ADA:

R304.5.1, R304.5.3

PROW/ADA:

R304.5.1, R304.5.3

Compliance Description Data Compliance Description Data Yes Ramp Slope (%) N/A Ramp Length (in) 93.0 5.3 No Ramp XSlope (%) No Ramp Width (in) 31.0 3.3 N/A Flare Type LT N/A N/A Flare Type RT N/A N/A N/A N/A Flare Slope RT (%) N/A Flare Slope LT (%) N/A Flare Traversable LT? N/A N/A Flare Traversable RT? N/A N/A N/A N/A DWS Provided? N/A Landing Length (in) N/A Landing Width (in) N/A N/A **DWS Contrast?** N/A N/A N/A N/A Landing Slope (%) DWS Length (in) N/A N/A Landing X Slope (%) N/A N/A DWS Full Width? N/A N/A Landing Curb? (Y/N) N/A N/A DWS Offset (in) N/A N/A N/A Shared Landing? N/A **Gutter Ponding?** N/A N/A Gutter Slope (%) N/A N/A Gutter Lip Ht (in) N/A N/A Gutter X Slope (%) N/A N/A Painted X Walk1? No N/A Painted X Walk2? N/A X Walk 1 Direction To NE X Walk 2 Direction N/A N/A N/A X Walk 1 Width (in) X Walk 2 Width (in) N/A X Walk 1 Slope (%) 4.9 X Walk 2 Slope (%) N/A X Walk 1 X Slope (%) 1.0 X Walk 2 X Slope (%) N/A N/A N/A N/A Ramp inside XWalk2? Ramp inside XWalk1? N/A Road Slope (%) N/A N/A Clear Space? N/A Road X Slope (%) N/A N/A Clear Space to XWalk (in) N/A N/A N/A Any Obstructions? N/A Storm Grate/Utility Hazard? N/A **Obstruction Type** Storm Grate/Utility Type N/A N/A Yes Surface Condition? (G/P) Good