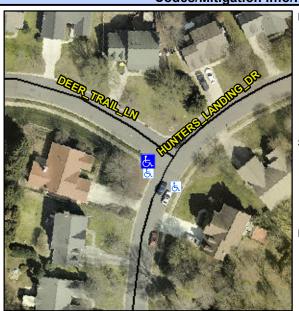

## Access Compliance Report Public Rights-of-Way (Curb Ramps)

Intersection ID: 22962 Main Street: DEER\_TRAIL\_LN Cross Street: HUNTERS\_LANDING\_DR Location: W

ADA ID: 8DD0DDF3D292 Ramp Type: Perpendicular Initial Pass/Fail: Fail Overall Compliance: No Severity Score: 36.25

## Field Measurements/Component Compliance

Street 1 Name

DEER TRAIL LN
Stop Condition-Street 2
StopSign
Street 2 Name
N/A
Stop Condition-Street 1
N/A

Possible Solutions:

Remove & Replace Entire Ramp.

Surveyor Notes: