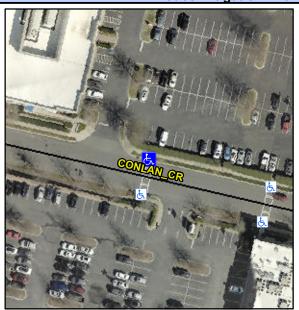

## Access Compliance Report Public Rights-of-Way (Curb Ramps)

Data

8.8

6.0

N/A

Good

Intersection ID: 10023924Main Street: CONLAN\_CRCross Street: N/ALocation:NADA ID: 8DD7272ACA95Ramp Type: PerpendicularInitial Pass/Fail: FailOverall Compliance: NoSeverity Score: 33.75

N/A

N/A

N/A

| Street 1 Name           | CONLAN CR |
|-------------------------|-----------|
| Stop Condition-Street 2 | None      |
| Street 2 Name           | N/A       |
| Stop Condition-Street 1 | N/A       |