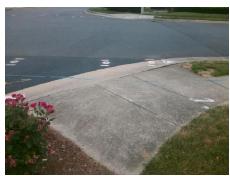

## Field Measurements/Component Compliance

Street 1 Name
CAMBRIDGE BELTWAY DR
Stop Condition-Street 2
None
Street 2 Name
ENTRANCE
Stop Condition-Street 1
StopSign

Remove & Replace Curb Ramp With Two New Directional Ramps or Equivalent.

Surveyor Notes:

Possible Solutions:

N/A

PROW/ADA:

R304.5.1, R304.2.2, R304.5.3

| Total Cost: | \$<br>3200.00 |
|-------------|---------------|

| Comp | liance Description    | Data  | Comp | liance Description          | Data  |
|------|-----------------------|-------|------|-----------------------------|-------|
| N/A  | Ramp Length (in)      | 95.0  | No   | Ramp Slope (%)              | 9.1   |
| No   | Ramp Width (in)       | 42.5  | No   | Ramp XSlope (%)             | 7.1   |
| N/A  | Flare Type LT         | N/A   | N/A  | Flare Type RT               | N/A   |
| N/A  | Flare Slope LT (%)    | N/A   | N/A  | Flare Slope RT (%)          | N/A   |
| N/A  | Flare Traversable LT? | N/A   | N/A  | Flare Traversable RT?       | N/A   |
| N/A  | Landing Length (in)   | N/A   | N/A  | DWS Provided?               | N/A   |
| N/A  | Landing Width (in)    | N/A   | N/A  | DWS Contrast?               | N/A   |
| N/A  | Landing Slope (%)     | N/A   | N/A  | DWS Length (in)             | N/A   |
| N/A  | Landing X Slope (%)   | N/A   | N/A  | DWS Full Width?             | N/A   |
| N/A  | Landing Curb? (Y/N)   | N/A   | N/A  | DWS Offset (in)             | N/A   |
| N/A  | Shared Landing?       | N/A   |      |                             |       |
| N/A  | Gutter Ponding?       | N/A   | N/A  | Gutter Slope (%)            | N/A   |
| N/A  | Gutter Lip Ht (in)    | N/A   | N/A  | Gutter X Slope (%)          | N/A   |
| N/A  | Painted X Walk1?      | No    | N/A  | Painted X Walk2?            | No    |
|      | X Walk 1 Direction    | To NE |      | X Walk 2 Direction          | To NW |
| N/A  | X Walk 1 Width (in)   | N/A   | N/A  | X Walk 2 Width (in)         | N/A   |
|      | X Walk 1 Slope (%)    | 3.5   |      | X Walk 2 Slope (%)          | 1.4   |
|      | X Walk 1 X Slope (%)  | 2.0   |      | X Walk 2 X Slope (%)        | 3.7   |
| N/A  | Ramp inside XWalk1?   | N/A   | N/A  | Ramp inside XWalk2?         | N/A   |
|      | Road Slope (%)        | 5.3   | N/A  | Clear Space?                | N/A   |
|      | Road X Slope (%)      | 2.5   | N/A  | Clear Space to XWalk (in)   | N/A   |
| N/A  | Any Obstructions?     | N/A   | N/A  | Storm Grate/Utility Hazard? | N/A   |
|      | Obstruction Type      |       |      | Storm Grate/Utility Type    |       |
|      |                       | N/A   |      |                             | N/A   |