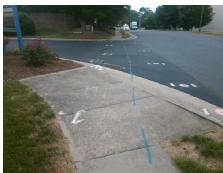

## Field Measurements/Component Compliance

Street 1 Name
CAMBRIDGE BELTWAY DR
Stop Condition-Street 2
None
Street 2 Name
ENTRANCE
Stop Condition-Street 1
StopSign

Remove & Replace Curb Ramp With Two New Directional Ramps or Equivalent.

Surveyor Notes:

Possible Solutions:

N/A

PROW/ADA:

R304.5.1, R304.2.2, R304.5.3

| Total Cost: | \$<br>3200.00 |
|-------------|---------------|

| Comp | liance Description    | Data  | Comp | liance Description          | Data  |
|------|-----------------------|-------|------|-----------------------------|-------|
| N/A  | Ramp Length (in)      | 95.0  | No   | Ramp Slope (%)              | 9.1   |
| No   | Ramp Width (in)       | 42.5  | No   | Ramp XSlope (%)             | 7.1   |
| N/A  | Flare Type LT         | N/A   | N/A  | Flare Type RT               | N/A   |
| N/A  | Flare Slope LT (%)    | N/A   | N/A  | Flare Slope RT (%)          | N/A   |
| N/A  | Flare Traversable LT? | N/A   | N/A  | Flare Traversable RT?       | N/A   |
| N/A  | Landing Length (in)   | N/A   | N/A  | DWS Provided?               | N/A   |
| N/A  | Landing Width (in)    | N/A   | N/A  | DWS Contrast?               | N/A   |
| N/A  | Landing Slope (%)     | N/A   | N/A  | DWS Length (in)             | N/A   |
| N/A  | Landing X Slope (%)   | N/A   | N/A  | DWS Full Width?             | N/A   |
| N/A  | Landing Curb? (Y/N)   | N/A   | N/A  | DWS Offset (in)             | N/A   |
| N/A  | Shared Landing?       | N/A   |      |                             |       |
| N/A  | Gutter Ponding?       | N/A   | N/A  | Gutter Slope (%)            | N/A   |
| N/A  | Gutter Lip Ht (in)    | N/A   | N/A  | Gutter X Slope (%)          | N/A   |
| N/A  | Painted X Walk1?      | No    | N/A  | Painted X Walk2?            | No    |
|      | X Walk 1 Direction    | To NE |      | X Walk 2 Direction          | To NW |
| N/A  | X Walk 1 Width (in)   | N/A   | N/A  | X Walk 2 Width (in)         | N/A   |
|      | X Walk 1 Slope (%)    | 3.5   |      | X Walk 2 Slope (%)          | 1.4   |
|      | X Walk 1 X Slope (%)  | 2.0   |      | X Walk 2 X Slope (%)        | 3.7   |
| N/A  | Ramp inside XWalk1?   | N/A   | N/A  | Ramp inside XWalk2?         | N/A   |
|      | Road Slope (%)        | 5.3   | N/A  | Clear Space?                | N/A   |
|      | Road X Slope (%)      | 2.5   | N/A  | Clear Space to XWalk (in)   | N/A   |
| N/A  | Any Obstructions?     | N/A   | N/A  | Storm Grate/Utility Hazard? | N/A   |
|      | Obstruction Type      |       |      | Storm Grate/Utility Type    |       |
|      |                       | N/A   |      |                             | N/A   |