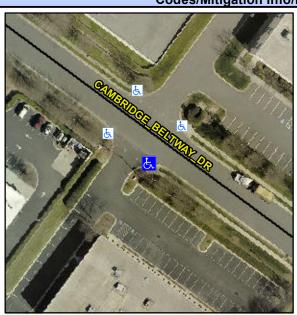

## Access Compliance Report Public Rights-of-Way (Curb Ramps)

Intersection ID: 10022282 Main Street: CAMBRIDGE\_BELTWAY\_DR Cross Street: N/A Location: S

ADA ID: 8DE45720D77A Ramp Type: Perpendicular Diagonal Initial Pass/Fail: Fail Overall Compliance: No Severity Score: 46.25

## Field Measurements/Component Compliance

Street 1 Name
CAMBRIDGE BELTWAY DR
Stop Condition-Street 2
None
Street 2 Name
ENTRANCE
Stop Condition-Street 1
StopSign

Remove & Replace Curb Ramp With Two New Directional Ramps or Equivalent.