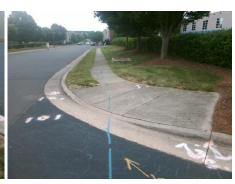

## Field Measurements/Component Compliance

Street 1 Name
CAMBRIDGE BELTWAY DR
Stop Condition-Street 2
None
Street 2 Name
ENTRANCE
Stop Condition-Street 1
StopSign

Remove & Replace Curb Ramp With Two New Directional Ramps or Equivalent.

Surveyor Notes:

Possible Solutions:

N/A

PROW/ADA:

R304.5.1, R304.2.2, R304.5.3

| Total Cost: | \$<br>3200.00 |
|-------------|---------------|

| Comp | liance Description    | Data  | Comp | liance Description          | Data  |
|------|-----------------------|-------|------|-----------------------------|-------|
| N/A  | Ramp Length (in)      | 95.0  | No   | Ramp Slope (%)              | 9.1   |
| No   | Ramp Width (in)       | 42.5  | No   | Ramp XSlope (%)             | 7.1   |
| N/A  | Flare Type LT         | N/A   | N/A  | Flare Type RT               | N/A   |
| N/A  | Flare Slope LT (%)    | N/A   | N/A  | Flare Slope RT (%)          | N/A   |
| N/A  | Flare Traversable LT? | N/A   | N/A  | Flare Traversable RT?       | N/A   |
| N/A  | Landing Length (in)   | N/A   | N/A  | DWS Provided?               | N/A   |
| N/A  | Landing Width (in)    | N/A   | N/A  | DWS Contrast?               | N/A   |
| N/A  | Landing Slope (%)     | N/A   | N/A  | DWS Length (in)             | N/A   |
| N/A  | Landing X Slope (%)   | N/A   | N/A  | DWS Full Width?             | N/A   |
| N/A  | Landing Curb? (Y/N)   | N/A   | N/A  | DWS Offset (in)             | N/A   |
| N/A  | Shared Landing?       | N/A   |      |                             |       |
| N/A  | Gutter Ponding?       | N/A   | N/A  | Gutter Slope (%)            | N/A   |
| N/A  | Gutter Lip Ht (in)    | N/A   | N/A  | Gutter X Slope (%)          | N/A   |
| N/A  | Painted X Walk1?      | No    | N/A  | Painted X Walk2?            | No    |
|      | X Walk 1 Direction    | To NE |      | X Walk 2 Direction          | To NW |
| N/A  | X Walk 1 Width (in)   | N/A   | N/A  | X Walk 2 Width (in)         | N/A   |
|      | X Walk 1 Slope (%)    | 3.5   |      | X Walk 2 Slope (%)          | 1.4   |
|      | X Walk 1 X Slope (%)  | 2.0   |      | X Walk 2 X Slope (%)        | 3.7   |
| N/A  | Ramp inside XWalk1?   | N/A   | N/A  | Ramp inside XWalk2?         | N/A   |
|      | Road Slope (%)        | 5.3   | N/A  | Clear Space?                | N/A   |
|      | Road X Slope (%)      | 2.5   | N/A  | Clear Space to XWalk (in)   | N/A   |
| N/A  | Any Obstructions?     | N/A   | N/A  | Storm Grate/Utility Hazard? | N/A   |
|      | Obstruction Type      |       |      | Storm Grate/Utility Type    |       |
|      |                       | N/A   |      |                             | N/A   |