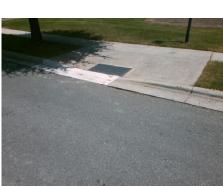

## Access Compliance Report Public Rights-of-Way (Curb Ramps)

Intersection ID: 5819 Main Street: HANBERRY\_BV Cross Street: ST\_JOSEPH\_DR Location: SE

ADA ID: 8DE7D38EB963 Ramp Type: Perpendicular Initial Pass/Fail: Fail Overall Compliance: No Severity Score: 12.5

Codes/Mitigation Info/Possible Solution

Street 1 Name HANBERRY BV
Stop Condition-Street 2 None
Street 2 Name N/A
Stop Condition-Street 1 N/A

| Possible Solutions:           |
|-------------------------------|
| Remove & Replace Entire Ramp. |
|                               |
|                               |
|                               |
|                               |
|                               |
| Surveyor Notes:               |
| N/A                           |
|                               |
|                               |
| PROW/ADA:                     |
| Not Found, R304.2.2           |
| Not Found, R304.2.2           |
|                               |
|                               |
|                               |
|                               |
|                               |

Total Cost:

1850.00

| Field Measurements/Component Compliance |                       |       |      |                             |      |  |  |  |
|-----------------------------------------|-----------------------|-------|------|-----------------------------|------|--|--|--|
| Compl                                   | iance Description     | Data  | Comp | liance Description          | Data |  |  |  |
| N/A                                     | Ramp Length (in)      | 78.0  | No   | Ramp Slope (%)              | 9.2  |  |  |  |
| Yes                                     | Ramp Width (in)       | 48.0  | Yes  | Ramp XSlope (%)             | 1.5  |  |  |  |
| N/A                                     | Flare Type LT         | N/A   | N/A  | Flare Type RT               | N/A  |  |  |  |
| N/A                                     | Flare Slope LT (%)    | N/A   | N/A  | Flare Slope RT (%)          | N/A  |  |  |  |
| N/A                                     | Flare Traversable LT? | N/A   | N/A  | Flare Traversable RT?       | N/A  |  |  |  |
| N/A                                     | Landing Length (in)   | N/A   | N/A  | DWS Provided?               | N/A  |  |  |  |
| N/A                                     | Landing Width (in)    | N/A   | N/A  | DWS Contrast?               | N/A  |  |  |  |
| N/A                                     | Landing Slope (%)     | N/A   | N/A  | DWS Length (in)             | N/A  |  |  |  |
| N/A                                     | Landing X Slope (%)   | N/A   | N/A  | DWS Full Width?             | N/A  |  |  |  |
| N/A                                     | Landing Curb? (Y/N)   | N/A   | N/A  | DWS Offset (in)             | N/A  |  |  |  |
| N/A                                     | Shared Landing?       | N/A   |      |                             |      |  |  |  |
| N/A                                     | Gutter Ponding?       | N/A   | N/A  | Gutter Slope (%)            | N/A  |  |  |  |
| N/A                                     | Gutter Lip Ht (in)    | N/A   | N/A  | Gutter X Slope (%)          | N/A  |  |  |  |
| N/A                                     | Painted X Walk1?      | No    | N/A  | Painted X Walk2?            | N/A  |  |  |  |
|                                         | X Walk 1 Direction    | To SW |      | X Walk 2 Direction          | N/A  |  |  |  |
| N/A                                     | X Walk 1 Width (in)   | N/A   | N/A  | X Walk 2 Width (in)         | N/A  |  |  |  |
|                                         | X Walk 1 Slope (%)    | 1.9   |      | X Walk 2 Slope (%)          | N/A  |  |  |  |
|                                         | X Walk 1 X Slope (%)  | 0.0   |      | X Walk 2 X Slope (%)        | N/A  |  |  |  |
| N/A                                     | Ramp inside XWalk1?   | N/A   | N/A  | Ramp inside XWalk2?         | N/A  |  |  |  |
|                                         | Road Slope (%)        | N/A   | N/A  | Clear Space?                | N/A  |  |  |  |
|                                         | Road X Slope (%)      | N/A   | N/A  | Clear Space to XWalk (in)   | N/A  |  |  |  |
| N/A                                     | Any Obstructions?     | N/A   | N/A  | Storm Grate/Utility Hazard? | N/A  |  |  |  |
|                                         | Obstruction Type      |       |      | Storm Grate/Utility Type    |      |  |  |  |
|                                         |                       | N/A   |      |                             | N/A  |  |  |  |
|                                         |                       |       | Yes  | Surface Condition? (G/P)    | Good |  |  |  |