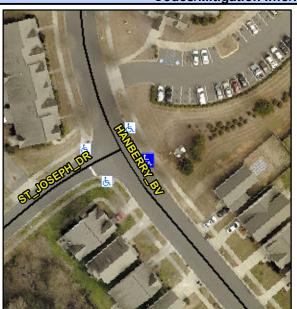

## Access Compliance Report Public Rights-of-Way (Curb Ramps)

Intersection ID: 5819 Main Street: HANBERRY\_BV Cross Street: ST\_JOSEPH\_DR Location: SE

ADA ID: 8DE7D38EB963 Ramp Type: Perpendicular Initial Pass/Fail: Fail Overall Compliance: No Severity Score: 12.5