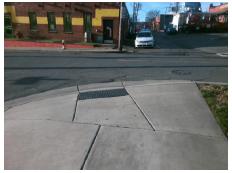

## **Access Compliance Report Public Rights-of-Way** (Curb Ramps)

Intersection ID: 13488 Main Street: E\_BLAND\_ST Cross Street: S\_COLLEGE\_ST Location: N **Severity Score: Overall Compliance: No ADA ID: 8DED8BE135E9** Ramp Type: Perpendicular Initial Pass/Fail: Fail 25

| Fossible Solution             |  |  |  |  |  |  |
|-------------------------------|--|--|--|--|--|--|
| Possible Solutions:           |  |  |  |  |  |  |
| Remove & Replace Entire Ramp. |  |  |  |  |  |  |
|                               |  |  |  |  |  |  |
|                               |  |  |  |  |  |  |
|                               |  |  |  |  |  |  |
|                               |  |  |  |  |  |  |
| Surveyor Notes:               |  |  |  |  |  |  |
|                               |  |  |  |  |  |  |
| N/A                           |  |  |  |  |  |  |
|                               |  |  |  |  |  |  |
|                               |  |  |  |  |  |  |
| PROW/ADA:                     |  |  |  |  |  |  |
| Not Found, R304.5.3           |  |  |  |  |  |  |
| not i dana, not not           |  |  |  |  |  |  |
|                               |  |  |  |  |  |  |
|                               |  |  |  |  |  |  |
|                               |  |  |  |  |  |  |
|                               |  |  |  |  |  |  |