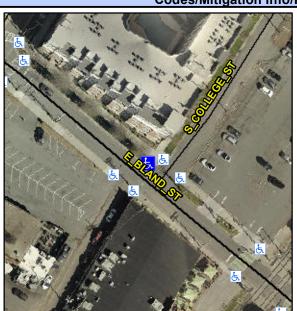

## **Access Compliance Report Public Rights-of-Way** (Curb Ramps)

Intersection ID: 13488 Main Street: E\_BLAND\_ST Cross Street: S\_COLLEGE\_ST Location: N **Severity Score: Overall Compliance: No ADA ID: 8DED8BE135E9** Ramp Type: Perpendicular Initial Pass/Fail: Fail 25