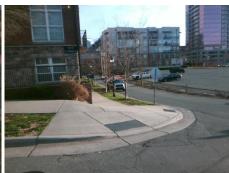

## **Access Compliance Report Public Rights-of-Way** (Curb Ramps)

Intersection ID: 13488 Main Street: E\_BLAND\_ST Cross Street: S\_COLLEGE\_ST Location: N **Severity Score: Overall Compliance: No ADA ID: 8DED8BE135E9** Ramp Type: Perpendicular Initial Pass/Fail: Fail 25

| Fossible Solution             |  |  |  |  |  |  |
|-------------------------------|--|--|--|--|--|--|
| Possible Solutions:           |  |  |  |  |  |  |
| Remove & Replace Entire Ramp. |  |  |  |  |  |  |
|                               |  |  |  |  |  |  |
|                               |  |  |  |  |  |  |
|                               |  |  |  |  |  |  |
|                               |  |  |  |  |  |  |
| Surveyor Notes:               |  |  |  |  |  |  |
|                               |  |  |  |  |  |  |
| N/A                           |  |  |  |  |  |  |
|                               |  |  |  |  |  |  |
|                               |  |  |  |  |  |  |
| PROW/ADA:                     |  |  |  |  |  |  |
| Not Found, R304.5.3           |  |  |  |  |  |  |
| not i dana, not not           |  |  |  |  |  |  |
|                               |  |  |  |  |  |  |
|                               |  |  |  |  |  |  |
|                               |  |  |  |  |  |  |
|                               |  |  |  |  |  |  |