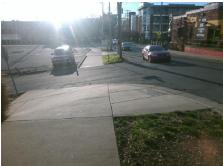

## **Access Compliance Report Public Rights-of-Way** (Curb Ramps)

Intersection ID: 13488 Main Street: E\_BLAND\_ST Cross Street: S\_COLLEGE\_ST Location: N **Severity Score: Overall Compliance: No ADA ID: 8DED8BE135E9** Ramp Type: Perpendicular Initial Pass/Fail: Fail 25

| Fossible Solution             |  |  |  |  |  |  |
|-------------------------------|--|--|--|--|--|--|
| Possible Solutions:           |  |  |  |  |  |  |
| Remove & Replace Entire Ramp. |  |  |  |  |  |  |
|                               |  |  |  |  |  |  |
|                               |  |  |  |  |  |  |
|                               |  |  |  |  |  |  |
|                               |  |  |  |  |  |  |
| Surveyor Notes:               |  |  |  |  |  |  |
|                               |  |  |  |  |  |  |
| N/A                           |  |  |  |  |  |  |
|                               |  |  |  |  |  |  |
|                               |  |  |  |  |  |  |
| PROW/ADA:                     |  |  |  |  |  |  |
| Not Found, R304.5.3           |  |  |  |  |  |  |
| not i dana, not not           |  |  |  |  |  |  |
|                               |  |  |  |  |  |  |
|                               |  |  |  |  |  |  |
|                               |  |  |  |  |  |  |
|                               |  |  |  |  |  |  |