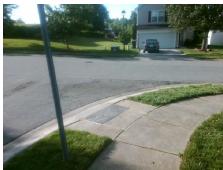

## Field Measurements/Component Compliance

Street 1 Name
Stop Condition-Street 1
Street 2 Name
Stop Condition-Street 2

MASON MILL PL None WOODBOURNE LN StopSign Possible Solutions:

Remove & Replace Curb Ramp With Two New Directional Ramps or Equivalent.

Surveyor Notes:

N/A

PROW/ADA:

R304.5.1, R304.5.3

Total Cost: \$ 3200.00

| Compliance Description |                       | Data | Comp | liance Description          | Data |
|------------------------|-----------------------|------|------|-----------------------------|------|
| N/A                    | Ramp Length (in)      | 48.0 | Yes  | BlendTrans Slope (%)        | 3.5  |
| No                     | Ramp Width (in)       | 40.0 | No   | BlendTrans XSlope (%)       | 2.2  |
| N/A                    | Flare Type LT         | N/A  | N/A  | Flare Type RT               | N/A  |
| N/A                    | Flare Slope LT (%)    | N/A  | N/A  | Flare Slope RT (%)          | N/A  |
| N/A                    | Flare Traversable LT? | N/A  | N/A  | Flare Traversable RT?       | N/A  |
| N/A                    | Landing Length (in)   | N/A  | N/A  | DWS Provided?               | N/A  |
| N/A                    | Landing Width (in)    | N/A  | N/A  | DWS Contrast?               | N/A  |
| N/A                    | Landing Slope (%)     | N/A  | N/A  | DWS Length (in)             | N/A  |
| N/A                    | Landing X Slope (%)   | N/A  | N/A  | DWS Full Width?             | N/A  |
| N/A                    | Landing Curb? (Y/N)   | N/A  | N/A  | DWS Offset (in)             | N/A  |
| N/A                    | Shared Landing?       | N/A  |      |                             |      |
| N/A                    | Gutter Ponding?       | N/A  | N/A  | Gutter Slope (%)            | N/A  |
| N/A                    | Gutter Lip Ht (in)    | N/A  | N/A  | Gutter X Slope (%)          | N/A  |
| N/A                    | Painted X Walk1?      | No   | N/A  | Painted X Walk2?            | No   |
|                        | X Walk 1 Direction    | To S |      | X Walk 2 Direction          | To E |
|                        | X Walk 1 Width (in)   | N/A  |      | X Walk 2 Width (in)         | N/A  |
|                        | X Walk 1 Slope (%)    | 2.8  |      | X Walk 2 Slope (%)          | 3.3  |
|                        | X Walk 1 X Slope (%)  | 4.0  |      | X Walk 2 X Slope (%)        | 3.8  |
| N/A                    | Ramp inside XWalk1?   | N/A  | N/A  | Ramp inside XWalk2?         | N/A  |
|                        | Road Slope (%)        | 4.0  |      | Clear Space?                | N/A  |
|                        | Road X Slope (%)      | 2.2  | N/A  | Clear Space to XWalk (in)   | N/A  |
| N/A                    | Any Obstructions?     | N/A  | N/A  | Storm Grate/Utility Hazard? | N/A  |
|                        | Obstruction Type      |      |      | Storm Grate/Utility Type    |      |
|                        |                       | N/A  |      |                             | N/A  |
|                        |                       |      | Yes  | Surface Condition? (G/P)    | Good |