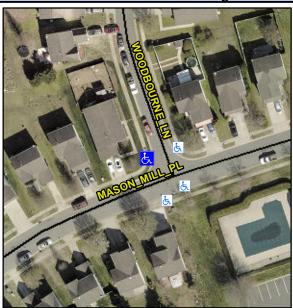

## Access Compliance Report Public Rights-of-Way (Curb Ramps)

Intersection ID: 45983Main Street:MASON\_MILL\_PLCross Street:WOODBOURNE\_LNLocation:NWADA ID: 8DFB2272F5D0Ramp Type:BlendTrans1Initial Pass/Fail:FailOverall Compliance:NoSeverity Score:10