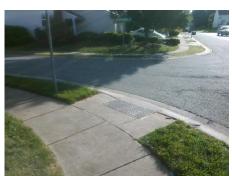

## Field Measurements/Component Compliance

Street 1 Name
Stop Condition-Street 1
Street 2 Name
Stop Condition-Street 2

MASON MILL PL None WOODBOURNE LN StopSign Possible Solutions:

Remove & Replace Curb Ramp With Two New Directional Ramps or Equivalent.

Surveyor Notes:

N/A

PROW/ADA:

R304.5.1, R304.5.3

Total Cost: \$ 3200.00

| Compliance Description |                       | Data | Comp | liance Description          | Data |
|------------------------|-----------------------|------|------|-----------------------------|------|
| N/A                    | Ramp Length (in)      | 48.0 | Yes  | BlendTrans Slope (%)        | 3.5  |
| No                     | Ramp Width (in)       | 40.0 | No   | BlendTrans XSlope (%)       | 2.2  |
| N/A                    | Flare Type LT         | N/A  | N/A  | Flare Type RT               | N/A  |
| N/A                    | Flare Slope LT (%)    | N/A  | N/A  | Flare Slope RT (%)          | N/A  |
| N/A                    | Flare Traversable LT? | N/A  | N/A  | Flare Traversable RT?       | N/A  |
| N/A                    | Landing Length (in)   | N/A  | N/A  | DWS Provided?               | N/A  |
| N/A                    | Landing Width (in)    | N/A  | N/A  | DWS Contrast?               | N/A  |
| N/A                    | Landing Slope (%)     | N/A  | N/A  | DWS Length (in)             | N/A  |
| N/A                    | Landing X Slope (%)   | N/A  | N/A  | DWS Full Width?             | N/A  |
| N/A                    | Landing Curb? (Y/N)   | N/A  | N/A  | DWS Offset (in)             | N/A  |
| N/A                    | Shared Landing?       | N/A  |      |                             |      |
| N/A                    | Gutter Ponding?       | N/A  | N/A  | Gutter Slope (%)            | N/A  |
| N/A                    | Gutter Lip Ht (in)    | N/A  | N/A  | Gutter X Slope (%)          | N/A  |
| N/A                    | Painted X Walk1?      | No   | N/A  | Painted X Walk2?            | No   |
|                        | X Walk 1 Direction    | To S |      | X Walk 2 Direction          | To E |
|                        | X Walk 1 Width (in)   | N/A  |      | X Walk 2 Width (in)         | N/A  |
|                        | X Walk 1 Slope (%)    | 2.8  |      | X Walk 2 Slope (%)          | 3.3  |
|                        | X Walk 1 X Slope (%)  | 4.0  |      | X Walk 2 X Slope (%)        | 3.8  |
| N/A                    | Ramp inside XWalk1?   | N/A  | N/A  | Ramp inside XWalk2?         | N/A  |
|                        | Road Slope (%)        | 4.0  |      | Clear Space?                | N/A  |
|                        | Road X Slope (%)      | 2.2  | N/A  | Clear Space to XWalk (in)   | N/A  |
| N/A                    | Any Obstructions?     | N/A  | N/A  | Storm Grate/Utility Hazard? | N/A  |
|                        | Obstruction Type      |      |      | Storm Grate/Utility Type    |      |
|                        |                       | N/A  |      |                             | N/A  |
|                        |                       |      | Yes  | Surface Condition? (G/P)    | Good |