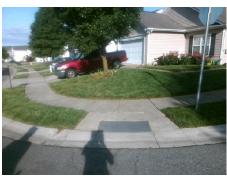

## Field Measurements/Component Compliance

Street 1 Name
Stop Condition-Street 1
Street 2 Name
Stop Condition-Street 2

MASON MILL PL None WOODBOURNE LN StopSign Possible Solutions:

Remove & Replace Curb Ramp With Two New Directional Ramps or Equivalent.

Surveyor Notes:

N/A

PROW/ADA:

R304.5.1, R304.5.3

Total Cost: \$ 3200.00

| Compliance Description |                       | Data | Comp | liance Description          | Data |
|------------------------|-----------------------|------|------|-----------------------------|------|
| N/A                    | Ramp Length (in)      | 48.0 | Yes  | BlendTrans Slope (%)        | 3.5  |
| No                     | Ramp Width (in)       | 40.0 | No   | BlendTrans XSlope (%)       | 2.2  |
| N/A                    | Flare Type LT         | N/A  | N/A  | Flare Type RT               | N/A  |
| N/A                    | Flare Slope LT (%)    | N/A  | N/A  | Flare Slope RT (%)          | N/A  |
| N/A                    | Flare Traversable LT? | N/A  | N/A  | Flare Traversable RT?       | N/A  |
| N/A                    | Landing Length (in)   | N/A  | N/A  | DWS Provided?               | N/A  |
| N/A                    | Landing Width (in)    | N/A  | N/A  | DWS Contrast?               | N/A  |
| N/A                    | Landing Slope (%)     | N/A  | N/A  | DWS Length (in)             | N/A  |
| N/A                    | Landing X Slope (%)   | N/A  | N/A  | DWS Full Width?             | N/A  |
| N/A                    | Landing Curb? (Y/N)   | N/A  | N/A  | DWS Offset (in)             | N/A  |
| N/A                    | Shared Landing?       | N/A  |      |                             |      |
| N/A                    | Gutter Ponding?       | N/A  | N/A  | Gutter Slope (%)            | N/A  |
| N/A                    | Gutter Lip Ht (in)    | N/A  | N/A  | Gutter X Slope (%)          | N/A  |
| N/A                    | Painted X Walk1?      | No   | N/A  | Painted X Walk2?            | No   |
|                        | X Walk 1 Direction    | To S |      | X Walk 2 Direction          | To E |
|                        | X Walk 1 Width (in)   | N/A  |      | X Walk 2 Width (in)         | N/A  |
|                        | X Walk 1 Slope (%)    | 2.8  |      | X Walk 2 Slope (%)          | 3.3  |
|                        | X Walk 1 X Slope (%)  | 4.0  |      | X Walk 2 X Slope (%)        | 3.8  |
| N/A                    | Ramp inside XWalk1?   | N/A  | N/A  | Ramp inside XWalk2?         | N/A  |
|                        | Road Slope (%)        | 4.0  |      | Clear Space?                | N/A  |
|                        | Road X Slope (%)      | 2.2  | N/A  | Clear Space to XWalk (in)   | N/A  |
| N/A                    | Any Obstructions?     | N/A  | N/A  | Storm Grate/Utility Hazard? | N/A  |
|                        | Obstruction Type      |      |      | Storm Grate/Utility Type    |      |
|                        |                       | N/A  |      |                             | N/A  |
|                        |                       |      | Yes  | Surface Condition? (G/P)    | Good |