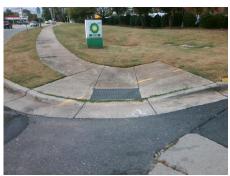

## Field Measurements/Component Compliance

Street 1 Name
Stop Condition-Street 1
Street 2 Name
Stop Condition-Street 2

YORKMONT RD None ENTRANCE StopSign Total Cost: \$ 3200.00

Compliance Description Data Compliance Description Data Ramp Length (in) Yes N/A 64.0 BlendTrans Slope (%) 4.0 48.0 Yes Yes Ramp Width (in) BlendTrans XSlope (%) 0.3 N/A N/A Flare Type LT Sloped Flare Type RT Sloped N/A Flare Slope LT (%) 2.3 N/A Flare Slope RT (%) 7.5 N/A Flare Traversable LT? Nο N/A Flare Traversable RT? Nο Landing Length (in) 48.0 Yes **DWS Provided?** Yes Yes No Landing Width (in) 46.0 Yes **DWS Contrast?** Yes 0.7 Yes Yes Landing Slope (%) DWS Length (in) 24.5 Yes Landing X Slope (%) 0.6 Yes DWS Full Width? Yes N/A Landing Curb? (Y/N) No No DWS Offset (in) 2.5 N/A Shared Landing? No Yes **Gutter Ponding?** No Yes Gutter Slope (%) 0.9 Yes Gutter Lip Ht (in) 0.0 Yes Gutter X Slope (%) 1.0 N/A Painted X Walk1? No N/A Painted X Walk2? No X Walk 1 Direction To S X Walk 2 Direction To E N/A X Walk 2 Width (in) X Walk 1 Width (in) N/A X Walk 1 Slope (%) 0.7 X Walk 2 Slope (%) 4.6 X Walk 1 X Slope (%) 1.8 X Walk 2 X Slope (%) 2.2 N/A N/A Ramp inside XWalk2? N/A N/A Ramp inside XWalk1? Road Slope (%) 1.6 Clear Space? Yes N/A Road X Slope (%) 0.2 Clear Space to XWalk (in) N/A No Yes Yes Any Obstructions? Storm Grate/Utility Hazard? No **Obstruction Type** Storm Grate/Utility Type