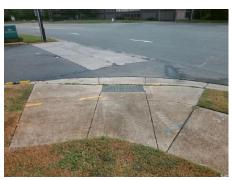

## Field Measurements/Component Compliance

Street 1 Name
Stop Condition-Street 1
Street 2 Name
Stop Condition-Street 2

YORKMONT RD None ENTRANCE StopSign Total Cost: \$ 3200.00

Compliance Description Data Compliance Description Data Ramp Length (in) Yes N/A 64.0 BlendTrans Slope (%) 4.0 48.0 Yes Yes Ramp Width (in) BlendTrans XSlope (%) 0.3 N/A N/A Flare Type LT Sloped Flare Type RT Sloped N/A Flare Slope LT (%) 2.3 N/A Flare Slope RT (%) 7.5 N/A Flare Traversable LT? Nο N/A Flare Traversable RT? Nο Landing Length (in) 48.0 Yes **DWS Provided?** Yes Yes No Landing Width (in) 46.0 Yes **DWS Contrast?** Yes 0.7 Yes Yes Landing Slope (%) DWS Length (in) 24.5 Yes Landing X Slope (%) 0.6 Yes DWS Full Width? Yes N/A Landing Curb? (Y/N) No No DWS Offset (in) 2.5 N/A Shared Landing? No Yes **Gutter Ponding?** No Yes Gutter Slope (%) 0.9 Yes Gutter Lip Ht (in) 0.0 Yes Gutter X Slope (%) 1.0 N/A Painted X Walk1? No N/A Painted X Walk2? No X Walk 1 Direction To S X Walk 2 Direction To E N/A X Walk 2 Width (in) X Walk 1 Width (in) N/A X Walk 1 Slope (%) 0.7 X Walk 2 Slope (%) 4.6 X Walk 1 X Slope (%) 1.8 X Walk 2 X Slope (%) 2.2 N/A N/A Ramp inside XWalk2? N/A N/A Ramp inside XWalk1? Road Slope (%) 1.6 Clear Space? Yes N/A Road X Slope (%) 0.2 Clear Space to XWalk (in) N/A No Yes Yes Any Obstructions? Storm Grate/Utility Hazard? No **Obstruction Type** Storm Grate/Utility Type