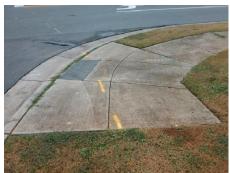

## Field Measurements/Component Compliance

Street 1 Name
Stop Condition-Street 1
Street 2 Name
Stop Condition-Street 2

YORKMONT RD None ENTRANCE StopSign Total Cost: \$ 3200.00

Compliance Description Data Compliance Description Data Ramp Length (in) Yes N/A 64.0 BlendTrans Slope (%) 4.0 48.0 Yes Yes Ramp Width (in) BlendTrans XSlope (%) 0.3 N/A N/A Flare Type LT Sloped Flare Type RT Sloped N/A Flare Slope LT (%) 2.3 N/A Flare Slope RT (%) 7.5 N/A Flare Traversable LT? Nο N/A Flare Traversable RT? Nο Landing Length (in) 48.0 Yes **DWS Provided?** Yes Yes No Landing Width (in) 46.0 Yes **DWS Contrast?** Yes 0.7 Yes Yes Landing Slope (%) DWS Length (in) 24.5 Yes Landing X Slope (%) 0.6 Yes DWS Full Width? Yes N/A Landing Curb? (Y/N) No No DWS Offset (in) 2.5 N/A Shared Landing? No Yes **Gutter Ponding?** No Yes Gutter Slope (%) 0.9 Yes Gutter Lip Ht (in) 0.0 Yes Gutter X Slope (%) 1.0 N/A Painted X Walk1? No N/A Painted X Walk2? No X Walk 1 Direction To S X Walk 2 Direction To E N/A X Walk 2 Width (in) X Walk 1 Width (in) N/A X Walk 1 Slope (%) 0.7 X Walk 2 Slope (%) 4.6 X Walk 1 X Slope (%) 1.8 X Walk 2 X Slope (%) 2.2 N/A N/A Ramp inside XWalk2? N/A N/A Ramp inside XWalk1? Road Slope (%) 1.6 Clear Space? Yes N/A Road X Slope (%) 0.2 Clear Space to XWalk (in) N/A No Yes Yes Any Obstructions? Storm Grate/Utility Hazard? No **Obstruction Type** Storm Grate/Utility Type