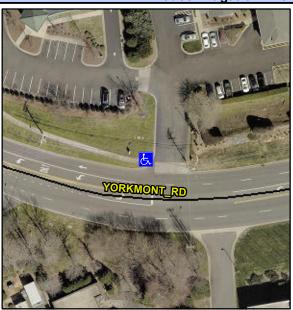

## Access Compliance Report Public Rights-of-Way (Curb Ramps)

N/A

0.3

Good

Intersection ID: N/A Main Street: YORKMONT\_RD Cross Street: N/A Location: W

ADA ID: 8DFB6C13B824 Ramp Type: BlendTrans1 Initial Pass/Fail: Pass Overall Compliance: No Severity Score: 0

## Field Measurements/Component Compliance

Street 1 Name
Stop Condition-Street 1
Street 2 Name
Stop Condition-Street 2

YORKMONT RD None ENTRANCE StopSign Total Cost: \$ 3200.00

Compliance Description Data Compliance Description Data Ramp Length (in) Yes N/A 64.0 BlendTrans Slope (%) 4.0 48.0 Yes Yes Ramp Width (in) BlendTrans XSlope (%) 0.3 N/A N/A Flare Type LT Sloped Flare Type RT Sloped N/A Flare Slope LT (%) 2.3 N/A Flare Slope RT (%) 7.5 N/A Flare Traversable LT? Nο N/A Flare Traversable RT? Nο Landing Length (in) 48.0 Yes **DWS Provided?** Yes Yes No Landing Width (in) 46.0 Yes **DWS Contrast?** Yes 0.7 Yes Yes Landing Slope (%) DWS Length (in) 24.5 Yes Landing X Slope (%) 0.6 Yes DWS Full Width? Yes N/A Landing Curb? (Y/N) No No DWS Offset (in) 2.5 N/A Shared Landing? No Yes **Gutter Ponding?** No Yes Gutter Slope (%) 0.9 Yes Gutter Lip Ht (in) 0.0 Yes Gutter X Slope (%) 1.0 N/A Painted X Walk1? No N/A Painted X Walk2? No X Walk 1 Direction To S X Walk 2 Direction To E N/A X Walk 2 Width (in) X Walk 1 Width (in) N/A X Walk 1 Slope (%) 0.7 X Walk 2 Slope (%) 4.6 X Walk 1 X Slope (%) 1.8 X Walk 2 X Slope (%) 2.2 N/A N/A Ramp inside XWalk2? N/A N/A Ramp inside XWalk1? Road Slope (%) 1.6 Clear Space? Yes N/A Road X Slope (%) 0.2 Clear Space to XWalk (in) N/A No Yes Yes Any Obstructions? Storm Grate/Utility Hazard? No **Obstruction Type** Storm Grate/Utility Type