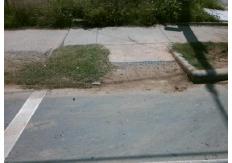

## Field Measurements/Component Compliance

Street 1 Name

N TRYON ST
Stop Condition-Street 1
Signal
Street 2 Name
N/A
Stop Condition-Street 2
N/A

Possible Solutions:

Remove & Replace Entire Ramp.

N

N

Surveyor Notes:

N/A

N

PROW/ADA:

R304.2.2

Total Cost: \$ 1600.00

| Compliance Description |               |    | ata  | Compliance Description |                             | Data |
|------------------------|---------------|----|------|------------------------|-----------------------------|------|
| рL                     | ength (in)    | 2  | 25.0 | N/A                    | Grade Break?                | N/A  |
| p۷                     | Vidth (in)    | į  | 58.0 | N/A                    | Grade Break Slope (%)       | 0.0  |
| p S                    | Slope (%)     | 1  | 10.4 | N/A                    | Grade Break XSlope (%)      | 0.0  |
| рλ                     | (Slope (%)    |    | 0.4  |                        |                             |      |
| e T                    | /pe LT        |    | N/A  | N/A                    | Flare Type RT               | N/A  |
| S                      | lope LT (%)   |    | N/A  | N/A                    | Flare Slope RT (%)          | 0.0  |
| Tr                     | aversable LT? |    | N/A  | N/A                    | Flare Traversable RT?       | N/A  |
| ing                    | Length (in)   |    | 0.0  | N/A                    | DWS Provided?               | N/A  |
| ing                    | Width (in)    |    | 0.0  | N/A                    | DWS Contrast?               | N/A  |
| ing                    | Slope (%)     |    | 0.0  | N/A                    | DWS Length (in)             | N/A  |
| ing                    | X Slope (%)   |    | 0.0  | N/A                    | DWS Full Width?             | N/A  |
| ing                    | Curb? (Y/N)   |    | N/A  | N/A                    | DWS Offset LT (in)          | N/A  |
| ed                     | Landing?      |    | N/A  | N/A                    | DWS Offset RT (in)          | N/A  |
| er I                   | Ponding?      |    | Yes  | N/A                    | Gutter Slope (%)            | N/A  |
| er L                   | ₋ip Ht (in)   |    | 0.0  | N/A                    | Gutter X Slope (%)          | N/A  |
| ed                     | X Walk1?      | ,  | Yes  |                        | Road Slope (%)              | 4.4  |
| alk                    | 1 Direction   | То | NW   |                        | Road X Slope (%)            | 1.0  |
| alk                    | 1 Width (in)  | 11 | 7.5  |                        | Clear Space?                | N/A  |
| alk                    | 1 Slope (%)   |    | 4.4  | N/A                    | Clear Space to XWalk (in)   | N/A  |
| alk                    | 1 X Slope (%) |    | 1.0  | N/A                    | Storm Grate/Utility Hazard? | N/A  |
| p ir                   | nside XWalk1? | ,  | Yes  |                        | Storm Grate/Utility Type    |      |
| Ob                     | structions?   |    | N/A  |                        |                             | N/A  |
| ruc                    | tion Type     |    |      | Yes                    | Surface Condition? (G/P)    | Good |
|                        |               |    | N/A  | N/A                    | Curb Slope (%)              | N/A  |