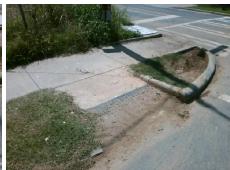

## Field Measurements/Component Compliance

Street 1 Name

N TRYON ST
Stop Condition-Street 1
Signal
Street 2 Name
N/A
Stop Condition-Street 2
N/A

Possible Solutions:

Remove & Replace Entire Ramp.

N

N

Surveyor Notes:

N/A

N

PROW/ADA:

R304.2.2

Total Cost: \$ 1600.00

| Compliance Description |               |    | ata  | Compliance Description |                             | Data |
|------------------------|---------------|----|------|------------------------|-----------------------------|------|
| рL                     | ength (in)    | 2  | 25.0 | N/A                    | Grade Break?                | N/A  |
| p۷                     | Vidth (in)    | į  | 58.0 | N/A                    | Grade Break Slope (%)       | 0.0  |
| p S                    | Slope (%)     | 1  | 10.4 | N/A                    | Grade Break XSlope (%)      | 0.0  |
| рλ                     | (Slope (%)    |    | 0.4  |                        |                             |      |
| e T                    | /pe LT        |    | N/A  | N/A                    | Flare Type RT               | N/A  |
| S                      | lope LT (%)   |    | N/A  | N/A                    | Flare Slope RT (%)          | 0.0  |
| Tr                     | aversable LT? |    | N/A  | N/A                    | Flare Traversable RT?       | N/A  |
| ing                    | Length (in)   |    | 0.0  | N/A                    | DWS Provided?               | N/A  |
| ing                    | Width (in)    |    | 0.0  | N/A                    | DWS Contrast?               | N/A  |
| ing                    | Slope (%)     |    | 0.0  | N/A                    | DWS Length (in)             | N/A  |
| ing                    | X Slope (%)   |    | 0.0  | N/A                    | DWS Full Width?             | N/A  |
| ing                    | Curb? (Y/N)   |    | N/A  | N/A                    | DWS Offset LT (in)          | N/A  |
| ed                     | Landing?      |    | N/A  | N/A                    | DWS Offset RT (in)          | N/A  |
| er I                   | Ponding?      |    | Yes  | N/A                    | Gutter Slope (%)            | N/A  |
| er L                   | ₋ip Ht (in)   |    | 0.0  | N/A                    | Gutter X Slope (%)          | N/A  |
| ed                     | X Walk1?      | ,  | Yes  |                        | Road Slope (%)              | 4.4  |
| alk                    | 1 Direction   | То | NW   |                        | Road X Slope (%)            | 1.0  |
| alk                    | 1 Width (in)  | 11 | 7.5  |                        | Clear Space?                | N/A  |
| alk                    | 1 Slope (%)   |    | 4.4  | N/A                    | Clear Space to XWalk (in)   | N/A  |
| alk                    | 1 X Slope (%) |    | 1.0  | N/A                    | Storm Grate/Utility Hazard? | N/A  |
| p ir                   | nside XWalk1? | ,  | Yes  |                        | Storm Grate/Utility Type    |      |
| Ob                     | structions?   |    | N/A  |                        |                             | N/A  |
| ruc                    | tion Type     |    |      | Yes                    | Surface Condition? (G/P)    | Good |
|                        |               |    | N/A  | N/A                    | Curb Slope (%)              | N/A  |