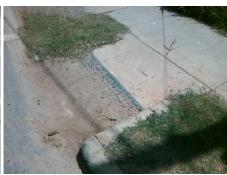

## Field Measurements/Component Compliance

Street 1 Name

N TRYON ST
Stop Condition-Street 1
Signal
Street 2 Name
N/A
Stop Condition-Street 2
N/A

Possible Solutions:

Remove & Replace Entire Ramp.

N

N

Surveyor Notes:

N/A

N

PROW/ADA:

R304.2.2

Total Cost: \$ 1600.00

| Compliance Description |               |    | ata  | Compliance Description |                             | Data |
|------------------------|---------------|----|------|------------------------|-----------------------------|------|
| рL                     | ength (in)    | 2  | 25.0 | N/A                    | Grade Break?                | N/A  |
| p۷                     | Vidth (in)    | į  | 58.0 | N/A                    | Grade Break Slope (%)       | 0.0  |
| p S                    | Slope (%)     | 1  | 10.4 | N/A                    | Grade Break XSlope (%)      | 0.0  |
| рλ                     | (Slope (%)    |    | 0.4  |                        |                             |      |
| e T                    | /pe LT        |    | N/A  | N/A                    | Flare Type RT               | N/A  |
| S                      | lope LT (%)   |    | N/A  | N/A                    | Flare Slope RT (%)          | 0.0  |
| Tr                     | aversable LT? |    | N/A  | N/A                    | Flare Traversable RT?       | N/A  |
| ing                    | Length (in)   |    | 0.0  | N/A                    | DWS Provided?               | N/A  |
| ing                    | Width (in)    |    | 0.0  | N/A                    | DWS Contrast?               | N/A  |
| ing                    | Slope (%)     |    | 0.0  | N/A                    | DWS Length (in)             | N/A  |
| ing                    | X Slope (%)   |    | 0.0  | N/A                    | DWS Full Width?             | N/A  |
| ing                    | Curb? (Y/N)   |    | N/A  | N/A                    | DWS Offset LT (in)          | N/A  |
| ed                     | Landing?      |    | N/A  | N/A                    | DWS Offset RT (in)          | N/A  |
| er I                   | Ponding?      |    | Yes  | N/A                    | Gutter Slope (%)            | N/A  |
| er L                   | ₋ip Ht (in)   |    | 0.0  | N/A                    | Gutter X Slope (%)          | N/A  |
| ed                     | X Walk1?      | ,  | Yes  |                        | Road Slope (%)              | 4.4  |
| alk                    | 1 Direction   | То | NW   |                        | Road X Slope (%)            | 1.0  |
| alk                    | 1 Width (in)  | 11 | 7.5  |                        | Clear Space?                | N/A  |
| alk                    | 1 Slope (%)   |    | 4.4  | N/A                    | Clear Space to XWalk (in)   | N/A  |
| alk                    | 1 X Slope (%) |    | 1.0  | N/A                    | Storm Grate/Utility Hazard? | N/A  |
| p ir                   | nside XWalk1? | ,  | Yes  |                        | Storm Grate/Utility Type    |      |
| Ob                     | structions?   |    | N/A  |                        |                             | N/A  |
| ruc                    | tion Type     |    |      | Yes                    | Surface Condition? (G/P)    | Good |
|                        |               |    | N/A  | N/A                    | Curb Slope (%)              | N/A  |