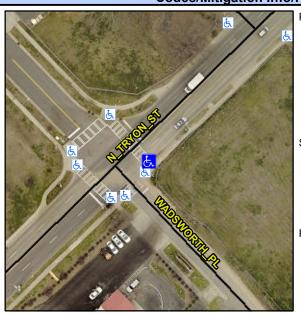

## Access Compliance Report Public Rights-of-Way (Curb Ramps)

Intersection ID: 11265 Main Street: N\_TRYON\_ST Cross Street: WADSWORTH\_PL Location: E

ADA ID: 8E04A81EA762 Ramp Type: Directional1 Initial Pass/Fail: Fail Overall Compliance: No Severity Score: 12.5

## Field Measurements/Component Compliance

Street 1 Name

N TRYON ST
Stop Condition-Street 1
Signal
Street 2 Name
N/A
Stop Condition-Street 2
N/A

Possible Solutions:

Remove & Replace Entire Ramp.

N

N

Surveyor Notes: