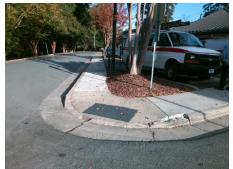

## **Access Compliance Report Public Rights-of-Way** (Curb Ramps)

Intersection ID: 13820 Main Street: LAMAR AV Cross Street: PARK\_DR Location: **ADA ID: 8E04E9ABE5E1** Ramp Type: Perpendicular Initial Pass/Fail: Fail **Overall Compliance: No** Severity Score: 26.25

Total Cost: 1850.00

| Field Measurements/Component Compliance |                       |      |      |       |                         |      |
|-----------------------------------------|-----------------------|------|------|-------|-------------------------|------|
| Compl                                   | iance Description     | Data | Comp | iance | Description             | Data |
| N/A                                     | Ramp Length (in)      | 57.0 | No   | Ram   | Slope (%)               | 12.7 |
| Yes                                     | Ramp Width (in)       | 48.0 | No   | Ramp  | XSlope (%)              | 3.1  |
| N/A                                     | Flare Type LT         | N/A  | N/A  | Flare | Type RT                 | N/A  |
| N/A                                     | Flare Slope LT (%)    | N/A  | N/A  | Flare | Slope RT (%)            | N/A  |
| N/A                                     | Flare Traversable LT? | N/A  | N/A  | Flare | Traversable RT?         | N/A  |
| N/A                                     | Landing Length (in)   | N/A  | N/A  | DWS   | Provided?               | N/A  |
| N/A                                     | Landing Width (in)    | N/A  | N/A  | DWS   | Contrast?               | N/A  |
| N/A                                     | Landing Slope (%)     | N/A  | N/A  | DWS   | Length (in)             | N/A  |
| N/A                                     | Landing X Slope (%)   | N/A  | N/A  | DWS   | Full Width?             | N/A  |
| N/A                                     | Landing Curb? (Y/N)   | N/A  | N/A  | DWS   | Offset (in)             | N/A  |
| N/A                                     | Shared Landing?       | N/A  |      |       |                         |      |
| N/A                                     | Gutter Ponding?       | N/A  | N/A  | Gutte | er Slope (%)            | N/A  |
| N/A                                     | Gutter Lip Ht (in)    | 2.0  | N/A  | Gutte | er X Slope (%)          | N/A  |
| N/A                                     | Painted X Walk1?      | No   | N/A  | Paint | ed X Walk2?             | N/A  |
|                                         | X Walk 1 Direction    | To S |      | X Wa  | lk 2 Direction          | N/A  |
| N/A                                     | X Walk 1 Width (in)   | N/A  | N/A  | X Wa  | lk 2 Width (in)         | N/A  |
|                                         | X Walk 1 Slope (%)    | 3.1  |      | X Wa  | lk 2 Slope (%)          | N/A  |
|                                         | X Walk 1 X Slope (%)  | 1.8  |      | X Wa  | lk 2 X Slope (%)        | N/A  |
| N/A                                     | Ramp inside XWalk1?   | N/A  | N/A  | Ram   | o inside XWalk2?        | N/A  |
|                                         | Road Slope (%)        | N/A  | N/A  | Clear | Space?                  | N/A  |
|                                         | Road X Slope (%)      | N/A  | N/A  | Clear | Space to XWalk (in)     | N/A  |
| N/A                                     | Any Obstructions?     | N/A  | N/A  | Storn | n Grate/Utility Hazard? | N/A  |
|                                         | Obstruction Type      |      |      | Storn | n Grate/Utility Type    |      |
|                                         |                       | N/A  |      |       |                         | N/A  |
|                                         |                       |      | Yes  | Surfa | ce Condition? (G/P)     | Good |
| 1                                       |                       |      |      |       |                         |      |