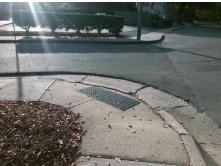

## **Access Compliance Report Public Rights-of-Way** (Curb Ramps)

Intersection ID: 13820 Main Street: LAMAR AV Cross Street: PARK\_DR Location: **ADA ID: 8E04E9ABE5E1** Ramp Type: Perpendicular Initial Pass/Fail: Fail **Overall Compliance: No** Severity Score: 26.25

Total Cost: 1850.00

| Field Measurements/Component Compliance |                       |      |      |       |                         |      |
|-----------------------------------------|-----------------------|------|------|-------|-------------------------|------|
| Compl                                   | iance Description     | Data | Comp | iance | Description             | Data |
| N/A                                     | Ramp Length (in)      | 57.0 | No   | Ram   | Slope (%)               | 12.7 |
| Yes                                     | Ramp Width (in)       | 48.0 | No   | Ramp  | XSlope (%)              | 3.1  |
| N/A                                     | Flare Type LT         | N/A  | N/A  | Flare | Type RT                 | N/A  |
| N/A                                     | Flare Slope LT (%)    | N/A  | N/A  | Flare | Slope RT (%)            | N/A  |
| N/A                                     | Flare Traversable LT? | N/A  | N/A  | Flare | Traversable RT?         | N/A  |
| N/A                                     | Landing Length (in)   | N/A  | N/A  | DWS   | Provided?               | N/A  |
| N/A                                     | Landing Width (in)    | N/A  | N/A  | DWS   | Contrast?               | N/A  |
| N/A                                     | Landing Slope (%)     | N/A  | N/A  | DWS   | Length (in)             | N/A  |
| N/A                                     | Landing X Slope (%)   | N/A  | N/A  | DWS   | Full Width?             | N/A  |
| N/A                                     | Landing Curb? (Y/N)   | N/A  | N/A  | DWS   | Offset (in)             | N/A  |
| N/A                                     | Shared Landing?       | N/A  |      |       |                         |      |
| N/A                                     | Gutter Ponding?       | N/A  | N/A  | Gutte | er Slope (%)            | N/A  |
| N/A                                     | Gutter Lip Ht (in)    | 2.0  | N/A  | Gutte | er X Slope (%)          | N/A  |
| N/A                                     | Painted X Walk1?      | No   | N/A  | Paint | ed X Walk2?             | N/A  |
|                                         | X Walk 1 Direction    | To S |      | X Wa  | lk 2 Direction          | N/A  |
| N/A                                     | X Walk 1 Width (in)   | N/A  | N/A  | X Wa  | lk 2 Width (in)         | N/A  |
|                                         | X Walk 1 Slope (%)    | 3.1  |      | X Wa  | lk 2 Slope (%)          | N/A  |
|                                         | X Walk 1 X Slope (%)  | 1.8  |      | X Wa  | lk 2 X Slope (%)        | N/A  |
| N/A                                     | Ramp inside XWalk1?   | N/A  | N/A  | Ram   | o inside XWalk2?        | N/A  |
|                                         | Road Slope (%)        | N/A  | N/A  | Clear | Space?                  | N/A  |
|                                         | Road X Slope (%)      | N/A  | N/A  | Clear | Space to XWalk (in)     | N/A  |
| N/A                                     | Any Obstructions?     | N/A  | N/A  | Storn | n Grate/Utility Hazard? | N/A  |
|                                         | Obstruction Type      |      |      | Storn | n Grate/Utility Type    |      |
|                                         |                       | N/A  |      |       |                         | N/A  |
|                                         |                       |      | Yes  | Surfa | ce Condition? (G/P)     | Good |
| 1                                       |                       |      |      |       |                         |      |