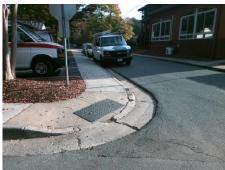

## **Access Compliance Report Public Rights-of-Way** (Curb Ramps)

Intersection ID: 13820 Main Street: LAMAR AV Cross Street: PARK\_DR Location: **ADA ID: 8E04E9ABE5E1** Ramp Type: Perpendicular Initial Pass/Fail: Fail **Overall Compliance: No** Severity Score: 26.25

Total Cost: 1850.00

| Field Measurements/Component Compliance |                       |      |      |       |                         |      |
|-----------------------------------------|-----------------------|------|------|-------|-------------------------|------|
| Compl                                   | iance Description     | Data | Comp | iance | Description             | Data |
| N/A                                     | Ramp Length (in)      | 57.0 | No   | Ram   | Slope (%)               | 12.7 |
| Yes                                     | Ramp Width (in)       | 48.0 | No   | Ramp  | XSlope (%)              | 3.1  |
| N/A                                     | Flare Type LT         | N/A  | N/A  | Flare | Type RT                 | N/A  |
| N/A                                     | Flare Slope LT (%)    | N/A  | N/A  | Flare | Slope RT (%)            | N/A  |
| N/A                                     | Flare Traversable LT? | N/A  | N/A  | Flare | Traversable RT?         | N/A  |
| N/A                                     | Landing Length (in)   | N/A  | N/A  | DWS   | Provided?               | N/A  |
| N/A                                     | Landing Width (in)    | N/A  | N/A  | DWS   | Contrast?               | N/A  |
| N/A                                     | Landing Slope (%)     | N/A  | N/A  | DWS   | Length (in)             | N/A  |
| N/A                                     | Landing X Slope (%)   | N/A  | N/A  | DWS   | Full Width?             | N/A  |
| N/A                                     | Landing Curb? (Y/N)   | N/A  | N/A  | DWS   | Offset (in)             | N/A  |
| N/A                                     | Shared Landing?       | N/A  |      |       |                         |      |
| N/A                                     | Gutter Ponding?       | N/A  | N/A  | Gutte | er Slope (%)            | N/A  |
| N/A                                     | Gutter Lip Ht (in)    | 2.0  | N/A  | Gutte | er X Slope (%)          | N/A  |
| N/A                                     | Painted X Walk1?      | No   | N/A  | Paint | ed X Walk2?             | N/A  |
|                                         | X Walk 1 Direction    | To S |      | X Wa  | lk 2 Direction          | N/A  |
| N/A                                     | X Walk 1 Width (in)   | N/A  | N/A  | X Wa  | lk 2 Width (in)         | N/A  |
|                                         | X Walk 1 Slope (%)    | 3.1  |      | X Wa  | lk 2 Slope (%)          | N/A  |
|                                         | X Walk 1 X Slope (%)  | 1.8  |      | X Wa  | lk 2 X Slope (%)        | N/A  |
| N/A                                     | Ramp inside XWalk1?   | N/A  | N/A  | Ram   | o inside XWalk2?        | N/A  |
|                                         | Road Slope (%)        | N/A  | N/A  | Clear | Space?                  | N/A  |
|                                         | Road X Slope (%)      | N/A  | N/A  | Clear | Space to XWalk (in)     | N/A  |
| N/A                                     | Any Obstructions?     | N/A  | N/A  | Storn | n Grate/Utility Hazard? | N/A  |
|                                         | Obstruction Type      |      |      | Storn | n Grate/Utility Type    |      |
|                                         |                       | N/A  |      |       |                         | N/A  |
|                                         |                       |      | Yes  | Surfa | ce Condition? (G/P)     | Good |
| 1                                       |                       |      |      |       |                         |      |