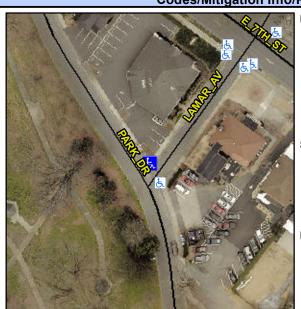

## **Access Compliance Report Public Rights-of-Way** (Curb Ramps)

Intersection ID: 13820 Main Street: LAMAR AV Cross Street: PARK\_DR Location: **ADA ID: 8E04E9ABE5E1** Ramp Type: Perpendicular Initial Pass/Fail: Fail **Overall Compliance: No** Severity Score: 26.25

**Codes/Mitigation Info/Possible Solution** 

LAMAR AV Street 1 Name Stop Condition-Street 2 StopSign Street 2 Name N/A Stop Condition-Street 1 N/A Possible Solutions: Remove & Replace Entire Ramp. Surveyor Notes: N/A PROW/ADA: R304.2.2, R304.5.3