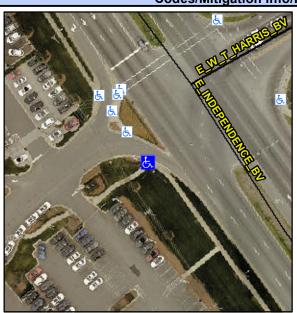

## Access Compliance Report Public Rights-of-Way (Curb Ramps)

Intersection ID: 18778 Main Street: E\_INDEPENDENCE\_BV Cross Street: E\_W\_T\_HARRIS\_BV Location: SW

ADA ID: 8E09F215D2E6 Ramp Type: Perpendicular Initial Pass/Fail: Fail Overall Compliance: No Severity Score: 13.75

## Field Measurements/Component Compliance

Street 1 Name E W T HARRIS BV
Stop Condition-Street 2 YieldSign
Street 2 Name N/A
Stop Condition-Street 1 N/A

Possible Solutions:

Remove & Replace Entire Ramp.

Surveyor Notes: