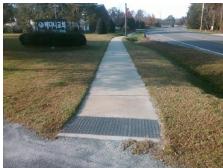

## Field Measurements/Component Compliance

Street 1 Name ENTRANCE
Stop Condition-Street 1 StopSign
Street 2 Name N/A
Stop Condition-Street 2 N/A

Possible Solutions:

Remove & Replace Curb Ramp With Two New Directional Ramps or Equivalent.

Surveyor Notes:

N/A

PROW/ADA:

R304.5.3

Total Cost: \$ 3200.00

| Compliance Description Data |                       | Data  | Compliance Description |                             | Data |
|-----------------------------|-----------------------|-------|------------------------|-----------------------------|------|
| N/A                         | Ramp Length (in)      | 77.0  | Yes                    | BlendTrans Slope (%)        | 1.2  |
| Yes                         | Ramp Width (in)       | 70.0  | No                     | BlendTrans XSlope (%)       | 2.5  |
| N/A                         | Flare Type LT         | N/A   | N/A                    | Flare Type RT               | N/A  |
| N/A                         | Flare Slope LT (%)    | N/A   | N/A                    | Flare Slope RT (%)          | N/A  |
| N/A                         | Flare Traversable LT? | N/A   | N/A                    | Flare Traversable RT?       | N/A  |
| N/A                         | Landing Length (in)   | N/A   | N/A                    | DWS Provided?               | N/A  |
| N/A                         | Landing Width (in)    | N/A   | N/A                    | DWS Contrast?               | N/A  |
| N/A                         | Landing Slope (%)     | N/A   | N/A                    | DWS Length (in)             | N/A  |
| N/A                         | Landing X Slope (%)   | N/A   | N/A                    | DWS Full Width?             | N/A  |
| N/A                         | Landing Curb? (Y/N)   | N/A   | N/A                    | DWS Offset (in)             | N/A  |
| N/A                         | Shared Landing?       | N/A   |                        |                             |      |
| N/A                         | Gutter Ponding?       | N/A   | N/A                    | Gutter Slope (%)            | N/A  |
| N/A                         | Gutter Lip Ht (in)    | N/A   | N/A                    | Gutter X Slope (%)          | N/A  |
| N/A                         | Painted X Walk1?      | No    | N/A                    | Painted X Walk2?            | N/A  |
|                             | X Walk 1 Direction    | To NE |                        | X Walk 2 Direction          | N/A  |
|                             | X Walk 1 Width (in)   | N/A   |                        | X Walk 2 Width (in)         | N/A  |
|                             | X Walk 1 Slope (%)    | 1.0   |                        | X Walk 2 Slope (%)          | N/A  |
|                             | X Walk 1 X Slope (%)  | 1.6   |                        | X Walk 2 X Slope (%)        | N/A  |
| N/A                         | Ramp inside XWalk1?   | N/A   | N/A                    | Ramp inside XWalk2?         | N/A  |
|                             | Road Slope (%)        | 1.6   |                        | Clear Space?                | N/A  |
|                             | Road X Slope (%)      | 1.0   | N/A                    | Clear Space to XWalk (in)   | N/A  |
| N/A                         | Any Obstructions?     | N/A   | N/A                    | Storm Grate/Utility Hazard? | N/A  |
|                             | Obstruction Type      |       |                        | Storm Grate/Utility Type    |      |
|                             |                       | N/A   |                        |                             | N/A  |
|                             |                       |       | Yes                    | Surface Condition? (G/P)    | Good |
|                             |                       |       | N/A                    | Curb Slope (%)              | 1.4  |