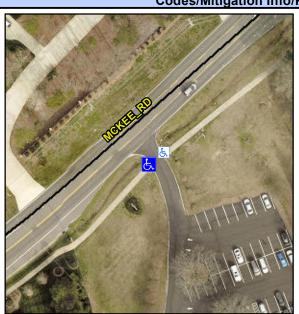

## Access Compliance Report Public Rights-of-Way (Curb Ramps)

Intersection ID: 10031508 Main Street: MCKEE\_RD Cross Street: N/A Location: S

ADA ID: 8E0B86D22105 Ramp Type: BlendTrans2 Initial Pass/Fail: Fail Overall Compliance: No Severity Score: 1.25

## Field Measurements/Component Compliance

Street 1 Name ENTRANCE
Stop Condition-Street 1 StopSign
Street 2 Name N/A
Stop Condition-Street 2 N/A

Possible Solutions:

Remove & Replace Curb Ramp With Two New Directional Ramps or Equivalent.