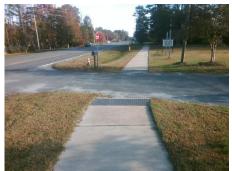

## Field Measurements/Component Compliance

Street 1 Name ENTRANCE
Stop Condition-Street 1 StopSign
Street 2 Name N/A
Stop Condition-Street 2 N/A

Possible Solutions:

Remove & Replace Curb Ramp With Two New Directional Ramps or Equivalent.

Surveyor Notes:

N/A

PROW/ADA:

R304.5.3

Total Cost: \$ 3200.00

| Compliance Description Data |                       | Data  | Compliance Description |                             | Data |
|-----------------------------|-----------------------|-------|------------------------|-----------------------------|------|
| N/A                         | Ramp Length (in)      | 77.0  | Yes                    | BlendTrans Slope (%)        | 1.2  |
| Yes                         | Ramp Width (in)       | 70.0  | No                     | BlendTrans XSlope (%)       | 2.5  |
| N/A                         | Flare Type LT         | N/A   | N/A                    | Flare Type RT               | N/A  |
| N/A                         | Flare Slope LT (%)    | N/A   | N/A                    | Flare Slope RT (%)          | N/A  |
| N/A                         | Flare Traversable LT? | N/A   | N/A                    | Flare Traversable RT?       | N/A  |
| N/A                         | Landing Length (in)   | N/A   | N/A                    | DWS Provided?               | N/A  |
| N/A                         | Landing Width (in)    | N/A   | N/A                    | DWS Contrast?               | N/A  |
| N/A                         | Landing Slope (%)     | N/A   | N/A                    | DWS Length (in)             | N/A  |
| N/A                         | Landing X Slope (%)   | N/A   | N/A                    | DWS Full Width?             | N/A  |
| N/A                         | Landing Curb? (Y/N)   | N/A   | N/A                    | DWS Offset (in)             | N/A  |
| N/A                         | Shared Landing?       | N/A   |                        |                             |      |
| N/A                         | Gutter Ponding?       | N/A   | N/A                    | Gutter Slope (%)            | N/A  |
| N/A                         | Gutter Lip Ht (in)    | N/A   | N/A                    | Gutter X Slope (%)          | N/A  |
| N/A                         | Painted X Walk1?      | No    | N/A                    | Painted X Walk2?            | N/A  |
|                             | X Walk 1 Direction    | To NE |                        | X Walk 2 Direction          | N/A  |
|                             | X Walk 1 Width (in)   | N/A   |                        | X Walk 2 Width (in)         | N/A  |
|                             | X Walk 1 Slope (%)    | 1.0   |                        | X Walk 2 Slope (%)          | N/A  |
|                             | X Walk 1 X Slope (%)  | 1.6   |                        | X Walk 2 X Slope (%)        | N/A  |
| N/A                         | Ramp inside XWalk1?   | N/A   | N/A                    | Ramp inside XWalk2?         | N/A  |
|                             | Road Slope (%)        | 1.6   |                        | Clear Space?                | N/A  |
|                             | Road X Slope (%)      | 1.0   | N/A                    | Clear Space to XWalk (in)   | N/A  |
| N/A                         | Any Obstructions?     | N/A   | N/A                    | Storm Grate/Utility Hazard? | N/A  |
|                             | Obstruction Type      |       |                        | Storm Grate/Utility Type    |      |
|                             |                       | N/A   |                        |                             | N/A  |
|                             |                       |       | Yes                    | Surface Condition? (G/P)    | Good |
|                             |                       |       | N/A                    | Curb Slope (%)              | 1.4  |