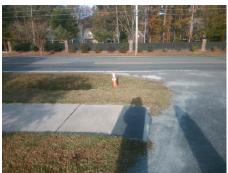

## Field Measurements/Component Compliance

Street 1 Name ENTRANCE
Stop Condition-Street 1 StopSign
Street 2 Name N/A
Stop Condition-Street 2 N/A

Possible Solutions:

Remove & Replace Curb Ramp With Two New Directional Ramps or Equivalent.

Surveyor Notes:

N/A

PROW/ADA:

R304.5.3

Total Cost: \$ 3200.00

| Compliance Description Data |                       | Data  | Compliance Description |                             | Data |
|-----------------------------|-----------------------|-------|------------------------|-----------------------------|------|
| N/A                         | Ramp Length (in)      | 77.0  | Yes                    | BlendTrans Slope (%)        | 1.2  |
| Yes                         | Ramp Width (in)       | 70.0  | No                     | BlendTrans XSlope (%)       | 2.5  |
| N/A                         | Flare Type LT         | N/A   | N/A                    | Flare Type RT               | N/A  |
| N/A                         | Flare Slope LT (%)    | N/A   | N/A                    | Flare Slope RT (%)          | N/A  |
| N/A                         | Flare Traversable LT? | N/A   | N/A                    | Flare Traversable RT?       | N/A  |
| N/A                         | Landing Length (in)   | N/A   | N/A                    | DWS Provided?               | N/A  |
| N/A                         | Landing Width (in)    | N/A   | N/A                    | DWS Contrast?               | N/A  |
| N/A                         | Landing Slope (%)     | N/A   | N/A                    | DWS Length (in)             | N/A  |
| N/A                         | Landing X Slope (%)   | N/A   | N/A                    | DWS Full Width?             | N/A  |
| N/A                         | Landing Curb? (Y/N)   | N/A   | N/A                    | DWS Offset (in)             | N/A  |
| N/A                         | Shared Landing?       | N/A   |                        |                             |      |
| N/A                         | Gutter Ponding?       | N/A   | N/A                    | Gutter Slope (%)            | N/A  |
| N/A                         | Gutter Lip Ht (in)    | N/A   | N/A                    | Gutter X Slope (%)          | N/A  |
| N/A                         | Painted X Walk1?      | No    | N/A                    | Painted X Walk2?            | N/A  |
|                             | X Walk 1 Direction    | To NE |                        | X Walk 2 Direction          | N/A  |
|                             | X Walk 1 Width (in)   | N/A   |                        | X Walk 2 Width (in)         | N/A  |
|                             | X Walk 1 Slope (%)    | 1.0   |                        | X Walk 2 Slope (%)          | N/A  |
|                             | X Walk 1 X Slope (%)  | 1.6   |                        | X Walk 2 X Slope (%)        | N/A  |
| N/A                         | Ramp inside XWalk1?   | N/A   | N/A                    | Ramp inside XWalk2?         | N/A  |
|                             | Road Slope (%)        | 1.6   |                        | Clear Space?                | N/A  |
|                             | Road X Slope (%)      | 1.0   | N/A                    | Clear Space to XWalk (in)   | N/A  |
| N/A                         | Any Obstructions?     | N/A   | N/A                    | Storm Grate/Utility Hazard? | N/A  |
|                             | Obstruction Type      |       |                        | Storm Grate/Utility Type    |      |
|                             |                       | N/A   |                        |                             | N/A  |
|                             |                       |       | Yes                    | Surface Condition? (G/P)    | Good |
|                             |                       |       | N/A                    | Curb Slope (%)              | 1.4  |