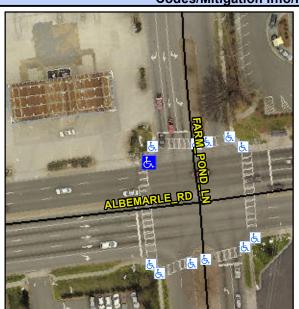

## Access Compliance Report Public Rights-of-Way (Curb Ramps)

Intersection ID: 15195Main Street: ALBEMARLE\_RDCross Street: FARM\_POND\_LNLocation: NWADA ID: 8E12F4CD1624Ramp Type: PerpendicularInitial Pass/Fail: Fail Overall Compliance: NoSeverity Score: 21.25

Codes/Mitigation Info/Possible Solution

| Street 1 Name           | ALBEMARLE RD |
|-------------------------|--------------|
| Stop Condition-Street 2 | Signal       |
| Street 2 Name           | N/A          |
| Stop Condition-Street 1 | N/A          |