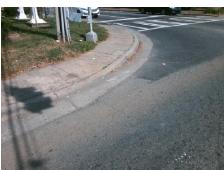

Total Cost:

1850.00

| Field Measurements/Component Compliance |                       |      |      |                             |      |  |
|-----------------------------------------|-----------------------|------|------|-----------------------------|------|--|
| Comp                                    | liance Description    | Data | Comp | liance Description          | Data |  |
| N/A                                     | Ramp Length (in)      | 51.0 | No   | Ramp Slope (%)              | 10.9 |  |
| No                                      | Ramp Width (in)       | 46.0 | Yes  | Ramp XSlope (%)             | 2.0  |  |
| N/A                                     | Flare Type LT         | N/A  | N/A  | Flare Type RT               | N/A  |  |
| N/A                                     | Flare Slope LT (%)    | N/A  | N/A  | Flare Slope RT (%)          | N/A  |  |
| N/A                                     | Flare Traversable LT? | N/A  | N/A  | Flare Traversable RT?       | N/A  |  |
| N/A                                     | Landing Length (in)   | N/A  | N/A  | DWS Provided?               | N/A  |  |
| N/A                                     | Landing Width (in)    | N/A  | N/A  | DWS Contrast?               | N/A  |  |
| N/A                                     | Landing Slope (%)     | N/A  | N/A  | DWS Length (in)             | N/A  |  |
| N/A                                     | Landing X Slope (%)   | N/A  | N/A  | DWS Full Width?             | N/A  |  |
| N/A                                     | Landing Curb? (Y/N)   | N/A  | N/A  | DWS Offset (in)             | N/A  |  |
| N/A                                     | Shared Landing?       | N/A  |      |                             |      |  |
| N/A                                     | Gutter Ponding?       | N/A  | N/A  | Gutter Slope (%)            | N/A  |  |
| N/A                                     | Gutter Lip Ht (in)    | N/A  | N/A  | Gutter X Slope (%)          | N/A  |  |
| N/A                                     | Painted X Walk1?      | No   | N/A  | Painted X Walk2?            | N/A  |  |
|                                         | X Walk 1 Direction    | To S |      | X Walk 2 Direction          | N/A  |  |
| N/A                                     | X Walk 1 Width (in)   | N/A  | N/A  | X Walk 2 Width (in)         | N/A  |  |
|                                         | X Walk 1 Slope (%)    | 2.0  |      | X Walk 2 Slope (%)          | N/A  |  |
|                                         | X Walk 1 X Slope (%)  | 3.1  |      | X Walk 2 X Slope (%)        | N/A  |  |
| N/A                                     | Ramp inside XWalk1?   | N/A  | N/A  | Ramp inside XWalk2?         | N/A  |  |
|                                         | Road Slope (%)        | N/A  | N/A  | Clear Space?                | N/A  |  |
|                                         | Road X Slope (%)      | N/A  | N/A  | Clear Space to XWalk (in)   | N/A  |  |
| N/A                                     | Any Obstructions?     | N/A  | N/A  | Storm Grate/Utility Hazard? | N/A  |  |
|                                         | Obstruction Type      |      |      | Storm Grate/Utility Type    |      |  |
|                                         |                       | N/A  |      |                             | N/A  |  |
|                                         |                       |      | Yes  | Surface Condition? (G/P)    | Good |  |