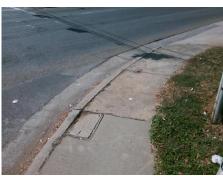

Total Cost:

1850.00

| Field Measurements/Component Compliance |                       |      |      |                             |      |  |
|-----------------------------------------|-----------------------|------|------|-----------------------------|------|--|
| Comp                                    | liance Description    | Data | Comp | liance Description          | Data |  |
| N/A                                     | Ramp Length (in)      | 51.0 | No   | Ramp Slope (%)              | 10.9 |  |
| No                                      | Ramp Width (in)       | 46.0 | Yes  | Ramp XSlope (%)             | 2.0  |  |
| N/A                                     | Flare Type LT         | N/A  | N/A  | Flare Type RT               | N/A  |  |
| N/A                                     | Flare Slope LT (%)    | N/A  | N/A  | Flare Slope RT (%)          | N/A  |  |
| N/A                                     | Flare Traversable LT? | N/A  | N/A  | Flare Traversable RT?       | N/A  |  |
| N/A                                     | Landing Length (in)   | N/A  | N/A  | DWS Provided?               | N/A  |  |
| N/A                                     | Landing Width (in)    | N/A  | N/A  | DWS Contrast?               | N/A  |  |
| N/A                                     | Landing Slope (%)     | N/A  | N/A  | DWS Length (in)             | N/A  |  |
| N/A                                     | Landing X Slope (%)   | N/A  | N/A  | DWS Full Width?             | N/A  |  |
| N/A                                     | Landing Curb? (Y/N)   | N/A  | N/A  | DWS Offset (in)             | N/A  |  |
| N/A                                     | Shared Landing?       | N/A  |      |                             |      |  |
| N/A                                     | Gutter Ponding?       | N/A  | N/A  | Gutter Slope (%)            | N/A  |  |
| N/A                                     | Gutter Lip Ht (in)    | N/A  | N/A  | Gutter X Slope (%)          | N/A  |  |
| N/A                                     | Painted X Walk1?      | No   | N/A  | Painted X Walk2?            | N/A  |  |
|                                         | X Walk 1 Direction    | To S |      | X Walk 2 Direction          | N/A  |  |
| N/A                                     | X Walk 1 Width (in)   | N/A  | N/A  | X Walk 2 Width (in)         | N/A  |  |
|                                         | X Walk 1 Slope (%)    | 2.0  |      | X Walk 2 Slope (%)          | N/A  |  |
|                                         | X Walk 1 X Slope (%)  | 3.1  |      | X Walk 2 X Slope (%)        | N/A  |  |
| N/A                                     | Ramp inside XWalk1?   | N/A  | N/A  | Ramp inside XWalk2?         | N/A  |  |
|                                         | Road Slope (%)        | N/A  | N/A  | Clear Space?                | N/A  |  |
|                                         | Road X Slope (%)      | N/A  | N/A  | Clear Space to XWalk (in)   | N/A  |  |
| N/A                                     | Any Obstructions?     | N/A  | N/A  | Storm Grate/Utility Hazard? | N/A  |  |
|                                         | Obstruction Type      |      |      | Storm Grate/Utility Type    |      |  |
|                                         |                       | N/A  |      |                             | N/A  |  |
|                                         |                       |      | Yes  | Surface Condition? (G/P)    | Good |  |