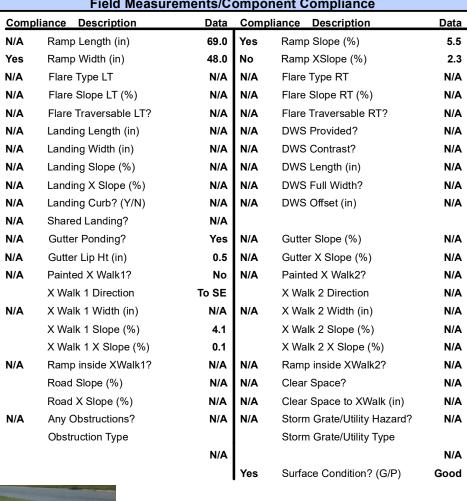

## Field Measurements/Component Compliance

**CRAFTSBURY DR** Street 1 Name Stop Condition-Street 2 StopSign N/A Street 2 Name Stop Condition-Street 1 N/A Possible Solutions: Remove & Replace Entire Ramp. Surveyor Notes: N/A PROW/ADA: Not Found, R304.5.3