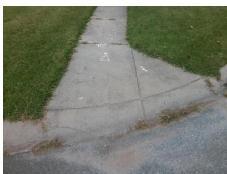

## Field Measurements/Component Compliance

**CRAFTSBURY DR** Street 1 Name Stop Condition-Street 2 StopSign N/A Street 2 Name Stop Condition-Street 1 N/A Possible Solutions: Remove & Replace Entire Ramp. Surveyor Notes: N/A PROW/ADA: Not Found, R304.5.3