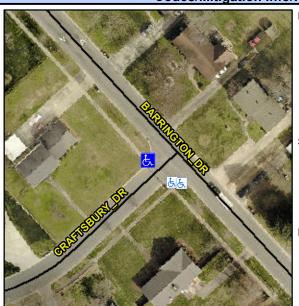

## **Access Compliance Report Public Rights-of-Way** (Curb Ramps)

Intersection ID: 9490 Main Street: BARRINGTON DR **Cross Street: CRAFTSBURY DR** Location: W **Overall Compliance: No Severity Score:** ADA ID: 8E13638E9798 Ramp Type: Perpendicular Initial Pass/Fail: Fail 1.25