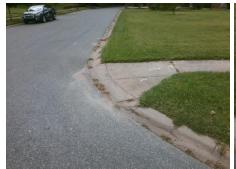

## Field Measurements/Component Compliance

**CRAFTSBURY DR** Street 1 Name Stop Condition-Street 2 StopSign N/A Street 2 Name Stop Condition-Street 1 N/A Possible Solutions: Remove & Replace Entire Ramp. Surveyor Notes: N/A PROW/ADA: Not Found, R304.5.3