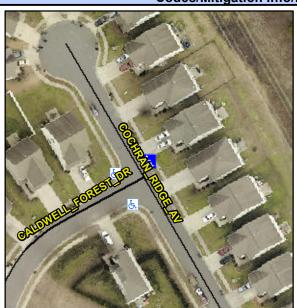

## Access Compliance Report Public Rights-of-Way (Curb Ramps)

Intersection ID: 42729 Main Street: CALDWELL\_FOREST\_DR Cross Street: COCHRAN\_RIDGE\_AV Location: E

ADA ID: 8E136CB7BCCF Ramp Type: Perpendicular Initial Pass/Fail: Fail Overall Compliance: No Severity Score: 10