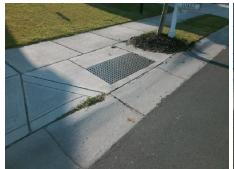

## Field Measurements/Component Compliance

Street 1 Name COCHRAN RIDGE AV
Stop Condition-Street 2 None
Street 2 Name N/A
Stop Condition-Street 1 N/A

Possible Solutions:

Remove & Replace Entire Ramp.

Surveyor Notes:
N/A

PROW/ADA:
R304.5.1

Total Cost: \$ 1850.00

| Field Measurements/Component Compliance |                       |      |                        |                             |      |
|-----------------------------------------|-----------------------|------|------------------------|-----------------------------|------|
| Compliance Description                  |                       | Data | Compliance Description |                             | Data |
| N/A                                     | Ramp Length (in)      | 46.0 | Yes                    | Ramp Slope (%)              | 6.7  |
| No                                      | Ramp Width (in)       | 45.5 | Yes                    | Ramp XSlope (%)             | 2.1  |
| N/A                                     | Flare Type LT         | N/A  | N/A                    | Flare Type RT               | N/A  |
| N/A                                     | Flare Slope LT (%)    | N/A  | N/A                    | Flare Slope RT (%)          | N/A  |
| N/A                                     | Flare Traversable LT? | N/A  | N/A                    | Flare Traversable RT?       | N/A  |
| N/A                                     | Landing Length (in)   | N/A  | N/A                    | DWS Provided?               | N/A  |
| N/A                                     | Landing Width (in)    | N/A  | N/A                    | DWS Contrast?               | N/A  |
| N/A                                     | Landing Slope (%)     | N/A  | N/A                    | DWS Length (in)             | N/A  |
| N/A                                     | Landing X Slope (%)   | N/A  | N/A                    | DWS Full Width?             | N/A  |
| N/A                                     | Landing Curb? (Y/N)   | N/A  | N/A                    | DWS Offset (in)             | N/A  |
| N/A                                     | Shared Landing?       | N/A  |                        |                             |      |
| N/A                                     | Gutter Ponding?       | N/A  | N/A                    | Gutter Slope (%)            | N/A  |
| N/A                                     | Gutter Lip Ht (in)    | N/A  | N/A                    | Gutter X Slope (%)          | N/A  |
| N/A                                     | Painted X Walk1?      | No   | N/A                    | Painted X Walk2?            | N/A  |
|                                         | X Walk 1 Direction    | To W |                        | X Walk 2 Direction          | N/A  |
| N/A                                     | X Walk 1 Width (in)   | N/A  | N/A                    | X Walk 2 Width (in)         | N/A  |
|                                         | X Walk 1 Slope (%)    | 3.5  |                        | X Walk 2 Slope (%)          | N/A  |
|                                         | X Walk 1 X Slope (%)  | 2.3  |                        | X Walk 2 X Slope (%)        | N/A  |
| N/A                                     | Ramp inside XWalk1?   | N/A  | N/A                    | Ramp inside XWalk2?         | N/A  |
|                                         | Road Slope (%)        | N/A  | N/A                    | Clear Space?                | N/A  |
|                                         | Road X Slope (%)      | N/A  | N/A                    | Clear Space to XWalk (in)   | N/A  |
| N/A                                     | Any Obstructions?     | N/A  | N/A                    | Storm Grate/Utility Hazard? | N/A  |
|                                         | Obstruction Type      |      |                        | Storm Grate/Utility Type    |      |
|                                         |                       | N/A  |                        |                             | N/A  |
|                                         |                       |      | Yes                    | Surface Condition? (G/P)    | Good |
|                                         |                       |      |                        |                             |      |