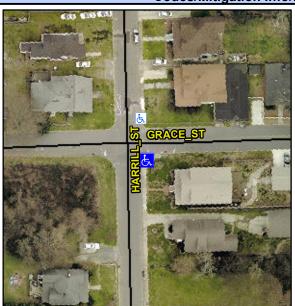

## **Access Compliance Report Public Rights-of-Way** (Curb Ramps)

Intersection ID: 11401 Main Street: GRACE ST Cross Street: HARRILL\_ST Location: SE

Ramp Type: Perpendicular **Overall Compliance: No** Severity Score: 33.75 **ADA ID: 8E137DEB7DE6** Initial Pass/Fail: Fail