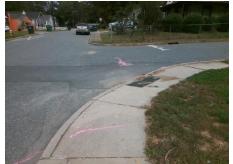

## **Access Compliance Report Public Rights-of-Way** (Curb Ramps)

Intersection ID: 11401 Main Street: GRACE ST Cross Street: HARRILL\_ST Location: SE

Ramp Type: Perpendicular **Overall Compliance: No** Severity Score: 33.75 **ADA ID: 8E137DEB7DE6** Initial Pass/Fail: Fail

Total Cost: 1850.00

| Field Measurements/Component Compliance |                        |      |                        |                             |      |  |  |  |
|-----------------------------------------|------------------------|------|------------------------|-----------------------------|------|--|--|--|
| Comp                                    | Compliance Description |      | Compliance Description |                             | Data |  |  |  |
| N/A                                     | Ramp Length (in)       | 58.0 | No                     | Ramp Slope (%)              | 13.0 |  |  |  |
| No                                      | Ramp Width (in)        | 39.0 | Yes                    | Ramp XSlope (%)             | 0.2  |  |  |  |
| N/A                                     | Flare Type LT          | N/A  | N/A                    | Flare Type RT               | N/A  |  |  |  |
| N/A                                     | Flare Slope LT (%)     | N/A  | N/A                    | Flare Slope RT (%)          | N/A  |  |  |  |
| N/A                                     | Flare Traversable LT?  | N/A  | N/A                    | Flare Traversable RT?       | N/A  |  |  |  |
| N/A                                     | Landing Length (in)    | N/A  | N/A                    | DWS Provided?               | N/A  |  |  |  |
| N/A                                     | Landing Width (in)     | N/A  | N/A                    | DWS Contrast?               | N/A  |  |  |  |
| N/A                                     | Landing Slope (%)      | N/A  | N/A                    | DWS Length (in)             | N/A  |  |  |  |
| N/A                                     | Landing X Slope (%)    | N/A  | N/A                    | DWS Full Width?             | N/A  |  |  |  |
| N/A                                     | Landing Curb? (Y/N)    | N/A  | N/A                    | DWS Offset (in)             | N/A  |  |  |  |
| N/A                                     | Shared Landing?        | N/A  |                        |                             |      |  |  |  |
| N/A                                     | Gutter Ponding?        | Yes  | N/A                    | Gutter Slope (%)            | N/A  |  |  |  |
| N/A                                     | Gutter Lip Ht (in)     | N/A  | N/A                    | Gutter X Slope (%)          | N/A  |  |  |  |
| N/A                                     | Painted X Walk1?       | No   | N/A                    | Painted X Walk2?            | N/A  |  |  |  |
|                                         | X Walk 1 Direction     | To N |                        | X Walk 2 Direction          | N/A  |  |  |  |
| N/A                                     | X Walk 1 Width (in)    | N/A  | N/A                    | X Walk 2 Width (in)         | N/A  |  |  |  |
|                                         | X Walk 1 Slope (%)     | 0.6  |                        | X Walk 2 Slope (%)          | N/A  |  |  |  |
|                                         | X Walk 1 X Slope (%)   | 2.2  |                        | X Walk 2 X Slope (%)        | N/A  |  |  |  |
| N/A                                     | Ramp inside XWalk1?    | N/A  | N/A                    | Ramp inside XWalk2?         | N/A  |  |  |  |
|                                         | Road Slope (%)         | N/A  | N/A                    | Clear Space?                | N/A  |  |  |  |
|                                         | Road X Slope (%)       | N/A  | N/A                    | Clear Space to XWalk (in)   | N/A  |  |  |  |
| N/A                                     | Any Obstructions?      | N/A  | N/A                    | Storm Grate/Utility Hazard? | N/A  |  |  |  |
|                                         | Obstruction Type       |      |                        | Storm Grate/Utility Type    |      |  |  |  |
|                                         |                        | N/A  |                        |                             | N/A  |  |  |  |
|                                         |                        |      | Yes                    | Surface Condition? (G/P)    | Good |  |  |  |
|                                         |                        |      |                        |                             |      |  |  |  |