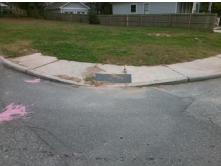

## **Access Compliance Report Public Rights-of-Way** (Curb Ramps)

Intersection ID: 11401 Main Street: GRACE ST Cross Street: HARRILL\_ST Location: SE

Ramp Type: Perpendicular **Overall Compliance: No** Severity Score: 33.75 **ADA ID: 8E137DEB7DE6** Initial Pass/Fail: Fail

Total Cost: 1850.00

| Field Measurements/Component Compliance |                        |      |                        |                             |      |  |  |  |
|-----------------------------------------|------------------------|------|------------------------|-----------------------------|------|--|--|--|
| Comp                                    | Compliance Description |      | Compliance Description |                             | Data |  |  |  |
| N/A                                     | Ramp Length (in)       | 58.0 | No                     | Ramp Slope (%)              | 13.0 |  |  |  |
| No                                      | Ramp Width (in)        | 39.0 | Yes                    | Ramp XSlope (%)             | 0.2  |  |  |  |
| N/A                                     | Flare Type LT          | N/A  | N/A                    | Flare Type RT               | N/A  |  |  |  |
| N/A                                     | Flare Slope LT (%)     | N/A  | N/A                    | Flare Slope RT (%)          | N/A  |  |  |  |
| N/A                                     | Flare Traversable LT?  | N/A  | N/A                    | Flare Traversable RT?       | N/A  |  |  |  |
| N/A                                     | Landing Length (in)    | N/A  | N/A                    | DWS Provided?               | N/A  |  |  |  |
| N/A                                     | Landing Width (in)     | N/A  | N/A                    | DWS Contrast?               | N/A  |  |  |  |
| N/A                                     | Landing Slope (%)      | N/A  | N/A                    | DWS Length (in)             | N/A  |  |  |  |
| N/A                                     | Landing X Slope (%)    | N/A  | N/A                    | DWS Full Width?             | N/A  |  |  |  |
| N/A                                     | Landing Curb? (Y/N)    | N/A  | N/A                    | DWS Offset (in)             | N/A  |  |  |  |
| N/A                                     | Shared Landing?        | N/A  |                        |                             |      |  |  |  |
| N/A                                     | Gutter Ponding?        | Yes  | N/A                    | Gutter Slope (%)            | N/A  |  |  |  |
| N/A                                     | Gutter Lip Ht (in)     | N/A  | N/A                    | Gutter X Slope (%)          | N/A  |  |  |  |
| N/A                                     | Painted X Walk1?       | No   | N/A                    | Painted X Walk2?            | N/A  |  |  |  |
|                                         | X Walk 1 Direction     | To N |                        | X Walk 2 Direction          | N/A  |  |  |  |
| N/A                                     | X Walk 1 Width (in)    | N/A  | N/A                    | X Walk 2 Width (in)         | N/A  |  |  |  |
|                                         | X Walk 1 Slope (%)     | 0.6  |                        | X Walk 2 Slope (%)          | N/A  |  |  |  |
|                                         | X Walk 1 X Slope (%)   | 2.2  |                        | X Walk 2 X Slope (%)        | N/A  |  |  |  |
| N/A                                     | Ramp inside XWalk1?    | N/A  | N/A                    | Ramp inside XWalk2?         | N/A  |  |  |  |
|                                         | Road Slope (%)         | N/A  | N/A                    | Clear Space?                | N/A  |  |  |  |
|                                         | Road X Slope (%)       | N/A  | N/A                    | Clear Space to XWalk (in)   | N/A  |  |  |  |
| N/A                                     | Any Obstructions?      | N/A  | N/A                    | Storm Grate/Utility Hazard? | N/A  |  |  |  |
|                                         | Obstruction Type       |      |                        | Storm Grate/Utility Type    |      |  |  |  |
|                                         |                        | N/A  |                        |                             | N/A  |  |  |  |
|                                         |                        |      | Yes                    | Surface Condition? (G/P)    | Good |  |  |  |
|                                         |                        |      |                        |                             |      |  |  |  |