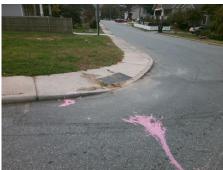

## **Access Compliance Report Public Rights-of-Way** (Curb Ramps)

Intersection ID: 11401 Main Street: GRACE ST Cross Street: HARRILL\_ST Location: SE

Ramp Type: Perpendicular **Overall Compliance: No** Severity Score: 33.75 **ADA ID: 8E137DEB7DE6** Initial Pass/Fail: Fail

Total Cost: 1850.00

| Field Measurements/Component Compliance |                        |      |                        |                             |      |  |  |  |
|-----------------------------------------|------------------------|------|------------------------|-----------------------------|------|--|--|--|
| Comp                                    | Compliance Description |      | Compliance Description |                             | Data |  |  |  |
| N/A                                     | Ramp Length (in)       | 58.0 | No                     | Ramp Slope (%)              | 13.0 |  |  |  |
| No                                      | Ramp Width (in)        | 39.0 | Yes                    | Ramp XSlope (%)             | 0.2  |  |  |  |
| N/A                                     | Flare Type LT          | N/A  | N/A                    | Flare Type RT               | N/A  |  |  |  |
| N/A                                     | Flare Slope LT (%)     | N/A  | N/A                    | Flare Slope RT (%)          | N/A  |  |  |  |
| N/A                                     | Flare Traversable LT?  | N/A  | N/A                    | Flare Traversable RT?       | N/A  |  |  |  |
| N/A                                     | Landing Length (in)    | N/A  | N/A                    | DWS Provided?               | N/A  |  |  |  |
| N/A                                     | Landing Width (in)     | N/A  | N/A                    | DWS Contrast?               | N/A  |  |  |  |
| N/A                                     | Landing Slope (%)      | N/A  | N/A                    | DWS Length (in)             | N/A  |  |  |  |
| N/A                                     | Landing X Slope (%)    | N/A  | N/A                    | DWS Full Width?             | N/A  |  |  |  |
| N/A                                     | Landing Curb? (Y/N)    | N/A  | N/A                    | DWS Offset (in)             | N/A  |  |  |  |
| N/A                                     | Shared Landing?        | N/A  |                        |                             |      |  |  |  |
| N/A                                     | Gutter Ponding?        | Yes  | N/A                    | Gutter Slope (%)            | N/A  |  |  |  |
| N/A                                     | Gutter Lip Ht (in)     | N/A  | N/A                    | Gutter X Slope (%)          | N/A  |  |  |  |
| N/A                                     | Painted X Walk1?       | No   | N/A                    | Painted X Walk2?            | N/A  |  |  |  |
|                                         | X Walk 1 Direction     | To N |                        | X Walk 2 Direction          | N/A  |  |  |  |
| N/A                                     | X Walk 1 Width (in)    | N/A  | N/A                    | X Walk 2 Width (in)         | N/A  |  |  |  |
|                                         | X Walk 1 Slope (%)     | 0.6  |                        | X Walk 2 Slope (%)          | N/A  |  |  |  |
|                                         | X Walk 1 X Slope (%)   | 2.2  |                        | X Walk 2 X Slope (%)        | N/A  |  |  |  |
| N/A                                     | Ramp inside XWalk1?    | N/A  | N/A                    | Ramp inside XWalk2?         | N/A  |  |  |  |
|                                         | Road Slope (%)         | N/A  | N/A                    | Clear Space?                | N/A  |  |  |  |
|                                         | Road X Slope (%)       | N/A  | N/A                    | Clear Space to XWalk (in)   | N/A  |  |  |  |
| N/A                                     | Any Obstructions?      | N/A  | N/A                    | Storm Grate/Utility Hazard? | N/A  |  |  |  |
|                                         | Obstruction Type       |      |                        | Storm Grate/Utility Type    |      |  |  |  |
|                                         |                        | N/A  |                        |                             | N/A  |  |  |  |
|                                         |                        |      | Yes                    | Surface Condition? (G/P)    | Good |  |  |  |
|                                         |                        |      |                        |                             |      |  |  |  |