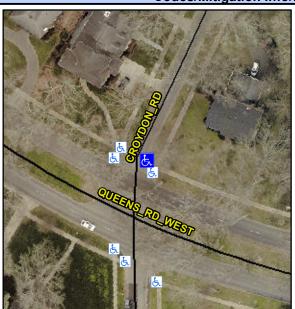

## **Access Compliance Report Public Rights-of-Way** (Curb Ramps)

Intersection ID: 17250 Main Street: CROYDON\_RD **Cross Street: QUEENS\_RD\_WEST** Location: NE **Overall Compliance: No** ADA ID: 8E1C176046B8 Ramp Type: Perpendicular Initial Pass/Fail: Fail **Severity Score:** 25