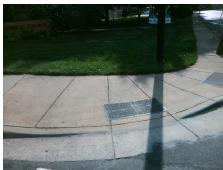

## Field Measurements/Component Compliance

Street 1 Name PARK RD
Stop Condition-Street 1 Signal
Street 2 Name N/A
Stop Condition-Street 2 N/A

Possible Solutions:

Remove & Replace Curb Ramp With
Two New Directional Ramps or
Equivalent.

Surveyor Notes:

N/A

PROW/ADA:

R304.5.1, R304.5.3

Total Cost: \$ 3200.00

| Field Measurements/Component Compilance |                       |       |                        |                             |      |
|-----------------------------------------|-----------------------|-------|------------------------|-----------------------------|------|
| Compliance Description                  |                       | Data  | Compliance Description |                             | Data |
| N/A                                     | Ramp Length (in)      | 96.0  | Yes                    | BlendTrans Slope (%)        | 2.4  |
| No                                      | Ramp Width (in)       | 25.0  | No                     | BlendTrans XSlope (%)       | 4.7  |
| N/A                                     | Flare Type LT         | N/A   | N/A                    | Flare Type RT               | N/A  |
| N/A                                     | Flare Slope LT (%)    | N/A   | N/A                    | Flare Slope RT (%)          | N/A  |
| N/A                                     | Flare Traversable LT? | N/A   | N/A                    | Flare Traversable RT?       | N/A  |
| N/A                                     | Landing Length (in)   | N/A   | N/A                    | DWS Provided?               | N/A  |
| N/A                                     | Landing Width (in)    | N/A   | N/A                    | DWS Contrast?               | N/A  |
| N/A                                     | Landing Slope (%)     | N/A   | N/A                    | DWS Length (in)             | N/A  |
| N/A                                     | Landing X Slope (%)   | N/A   | N/A                    | DWS Full Width?             | N/A  |
| N/A                                     | Landing Curb? (Y/N)   | N/A   | N/A                    | DWS Offset (in)             | N/A  |
| N/A                                     | Shared Landing?       | N/A   |                        |                             |      |
| N/A                                     | Gutter Ponding?       | N/A   | N/A                    | Gutter Slope (%)            | N/A  |
| N/A                                     | Gutter Lip Ht (in)    | N/A   | N/A                    | Gutter X Slope (%)          | N/A  |
| N/A                                     | Painted X Walk1?      | Yes   | N/A                    | Painted X Walk2?            | N/A  |
|                                         | X Walk 1 Direction    | To W  |                        | X Walk 2 Direction          | N/A  |
|                                         | X Walk 1 Width (in)   | 114.0 |                        | X Walk 2 Width (in)         | N/A  |
|                                         | X Walk 1 Slope (%)    | 7.3   |                        | X Walk 2 Slope (%)          | N/A  |
|                                         | X Walk 1 X Slope (%)  | 1.0   |                        | X Walk 2 X Slope (%)        | N/A  |
| N/A                                     | Ramp inside XWalk1?   | Yes   | N/A                    | Ramp inside XWalk2?         | N/A  |
|                                         | Road Slope (%)        | 1.0   |                        | Clear Space?                | N/A  |
|                                         | Road X Slope (%)      | 7.3   | N/A                    | Clear Space to XWalk (in)   | N/A  |
| N/A                                     | Any Obstructions?     | N/A   | N/A                    | Storm Grate/Utility Hazard? | N/A  |
|                                         | Obstruction Type      |       | l                      | Storm Grate/Utility Type    |      |
|                                         |                       | N/A   | l                      |                             | N/A  |
|                                         |                       |       | Yes                    | Surface Condition? (G/P)    | Good |
|                                         |                       |       | N/A                    | Curb Slope (%)              | 0.7  |
|                                         |                       |       |                        |                             |      |