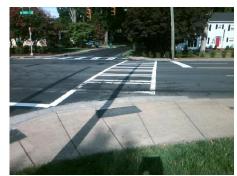

## Field Measurements/Component Compliance

Street 1 Name PARK RD
Stop Condition-Street 1 Signal
Street 2 Name N/A
Stop Condition-Street 2 N/A

Possible Solutions:

Remove & Replace Curb Ramp With
Two New Directional Ramps or
Equivalent.

Surveyor Notes:

N/A

PROW/ADA:

R304.5.1, R304.5.3

Total Cost: \$ 3200.00

| Field Measurements/Component Compilance |                       |       |                        |                             |      |
|-----------------------------------------|-----------------------|-------|------------------------|-----------------------------|------|
| Compliance Description                  |                       | Data  | Compliance Description |                             | Data |
| N/A                                     | Ramp Length (in)      | 96.0  | Yes                    | BlendTrans Slope (%)        | 2.4  |
| No                                      | Ramp Width (in)       | 25.0  | No                     | BlendTrans XSlope (%)       | 4.7  |
| N/A                                     | Flare Type LT         | N/A   | N/A                    | Flare Type RT               | N/A  |
| N/A                                     | Flare Slope LT (%)    | N/A   | N/A                    | Flare Slope RT (%)          | N/A  |
| N/A                                     | Flare Traversable LT? | N/A   | N/A                    | Flare Traversable RT?       | N/A  |
| N/A                                     | Landing Length (in)   | N/A   | N/A                    | DWS Provided?               | N/A  |
| N/A                                     | Landing Width (in)    | N/A   | N/A                    | DWS Contrast?               | N/A  |
| N/A                                     | Landing Slope (%)     | N/A   | N/A                    | DWS Length (in)             | N/A  |
| N/A                                     | Landing X Slope (%)   | N/A   | N/A                    | DWS Full Width?             | N/A  |
| N/A                                     | Landing Curb? (Y/N)   | N/A   | N/A                    | DWS Offset (in)             | N/A  |
| N/A                                     | Shared Landing?       | N/A   |                        |                             |      |
| N/A                                     | Gutter Ponding?       | N/A   | N/A                    | Gutter Slope (%)            | N/A  |
| N/A                                     | Gutter Lip Ht (in)    | N/A   | N/A                    | Gutter X Slope (%)          | N/A  |
| N/A                                     | Painted X Walk1?      | Yes   | N/A                    | Painted X Walk2?            | N/A  |
|                                         | X Walk 1 Direction    | To W  |                        | X Walk 2 Direction          | N/A  |
|                                         | X Walk 1 Width (in)   | 114.0 |                        | X Walk 2 Width (in)         | N/A  |
|                                         | X Walk 1 Slope (%)    | 7.3   |                        | X Walk 2 Slope (%)          | N/A  |
|                                         | X Walk 1 X Slope (%)  | 1.0   |                        | X Walk 2 X Slope (%)        | N/A  |
| N/A                                     | Ramp inside XWalk1?   | Yes   | N/A                    | Ramp inside XWalk2?         | N/A  |
|                                         | Road Slope (%)        | 1.0   |                        | Clear Space?                | N/A  |
|                                         | Road X Slope (%)      | 7.3   | N/A                    | Clear Space to XWalk (in)   | N/A  |
| N/A                                     | Any Obstructions?     | N/A   | N/A                    | Storm Grate/Utility Hazard? | N/A  |
|                                         | Obstruction Type      |       | l                      | Storm Grate/Utility Type    |      |
|                                         |                       | N/A   | l                      |                             | N/A  |
|                                         |                       |       | Yes                    | Surface Condition? (G/P)    | Good |
|                                         |                       |       | N/A                    | Curb Slope (%)              | 0.7  |
|                                         |                       |       |                        |                             |      |