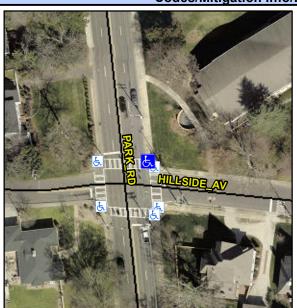

## Access Compliance Report Public Rights-of-Way (Curb Ramps)

Intersection ID: 17409Main Street: HILLSIDE\_AVCross Street: PARK\_RDLocation: NEADA ID: 8E28DFDF189FRamp Type: BlendTrans2Initial Pass/Fail: FailOverall Compliance: NoSeverity Score: 36.25