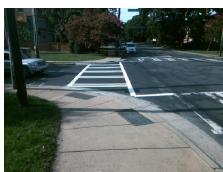

## Field Measurements/Component Compliance

Street 1 Name PARK RD
Stop Condition-Street 1 Signal
Street 2 Name N/A
Stop Condition-Street 2 N/A

Possible Solutions:

Remove & Replace Curb Ramp With
Two New Directional Ramps or
Equivalent.

Surveyor Notes:

N/A

PROW/ADA:

R304.5.1, R304.5.3

Total Cost: \$ 3200.00

| Field Measurements/Component Compilance |                       |       |                        |                             |      |
|-----------------------------------------|-----------------------|-------|------------------------|-----------------------------|------|
| Compliance Description                  |                       | Data  | Compliance Description |                             | Data |
| N/A                                     | Ramp Length (in)      | 96.0  | Yes                    | BlendTrans Slope (%)        | 2.4  |
| No                                      | Ramp Width (in)       | 25.0  | No                     | BlendTrans XSlope (%)       | 4.7  |
| N/A                                     | Flare Type LT         | N/A   | N/A                    | Flare Type RT               | N/A  |
| N/A                                     | Flare Slope LT (%)    | N/A   | N/A                    | Flare Slope RT (%)          | N/A  |
| N/A                                     | Flare Traversable LT? | N/A   | N/A                    | Flare Traversable RT?       | N/A  |
| N/A                                     | Landing Length (in)   | N/A   | N/A                    | DWS Provided?               | N/A  |
| N/A                                     | Landing Width (in)    | N/A   | N/A                    | DWS Contrast?               | N/A  |
| N/A                                     | Landing Slope (%)     | N/A   | N/A                    | DWS Length (in)             | N/A  |
| N/A                                     | Landing X Slope (%)   | N/A   | N/A                    | DWS Full Width?             | N/A  |
| N/A                                     | Landing Curb? (Y/N)   | N/A   | N/A                    | DWS Offset (in)             | N/A  |
| N/A                                     | Shared Landing?       | N/A   |                        |                             |      |
| N/A                                     | Gutter Ponding?       | N/A   | N/A                    | Gutter Slope (%)            | N/A  |
| N/A                                     | Gutter Lip Ht (in)    | N/A   | N/A                    | Gutter X Slope (%)          | N/A  |
| N/A                                     | Painted X Walk1?      | Yes   | N/A                    | Painted X Walk2?            | N/A  |
|                                         | X Walk 1 Direction    | To W  |                        | X Walk 2 Direction          | N/A  |
|                                         | X Walk 1 Width (in)   | 114.0 |                        | X Walk 2 Width (in)         | N/A  |
|                                         | X Walk 1 Slope (%)    | 7.3   |                        | X Walk 2 Slope (%)          | N/A  |
|                                         | X Walk 1 X Slope (%)  | 1.0   |                        | X Walk 2 X Slope (%)        | N/A  |
| N/A                                     | Ramp inside XWalk1?   | Yes   | N/A                    | Ramp inside XWalk2?         | N/A  |
|                                         | Road Slope (%)        | 1.0   |                        | Clear Space?                | N/A  |
|                                         | Road X Slope (%)      | 7.3   | N/A                    | Clear Space to XWalk (in)   | N/A  |
| N/A                                     | Any Obstructions?     | N/A   | N/A                    | Storm Grate/Utility Hazard? | N/A  |
|                                         | Obstruction Type      |       | l                      | Storm Grate/Utility Type    |      |
|                                         |                       | N/A   | l                      |                             | N/A  |
|                                         |                       |       | Yes                    | Surface Condition? (G/P)    | Good |
|                                         |                       |       | N/A                    | Curb Slope (%)              | 0.7  |
|                                         |                       |       |                        |                             |      |