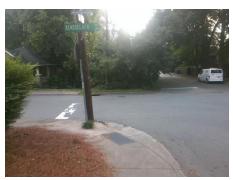

## Access Compliance Report Public Rights-of-Way (Curb Ramps)

Intersection ID: 13859 Main Street: CLEVELAND\_AV Cross Street: RENSSELAER\_AV Location: W

ADA ID: 8E2E08CEA8DD Ramp Type: PerpDiag Initial Pass/Fail: Fail Overall Compliance: No Severity Score: 50

Remove & Replace Curb Ramp With Two New Directional Ramps or Equivalent.

Surveyor Notes:

N/A

PROW/ADA:

Not Found, R304.2.2, R304.5.3

Total Cost: \$ 3200.00

Compliance Description Data Compliance Description Data No N/A Ramp Length (in) 60.0 Ramp Slope (%) 14.1 No Yes Ramp Width (in) 48.0 Ramp XSlope (%) 9.5 N/A N/A Flare Type LT N/A Flare Type RT N/A N/A N/A N/A Flare Slope RT (%) N/A Flare Slope LT (%) N/A Flare Traversable LT? N/A N/A Flare Traversable RT? N/A N/A N/A N/A DWS Provided? N/A Landing Length (in) N/A Landing Width (in) N/A N/A **DWS Contrast?** N/A N/A N/A N/A Landing Slope (%) DWS Length (in) N/A N/A Landing X Slope (%) N/A N/A DWS Full Width? N/A N/A Landing Curb? (Y/N) N/A N/A DWS Offset (in) N/A N/A N/A Shared Landing? N/A Gutter Ponding? N/A N/A Gutter Slope (%) N/A N/A Gutter Lip Ht (in) N/A N/A Gutter X Slope (%) N/A N/A Painted X Walk1? No N/A Painted X Walk2? No X Walk 1 Direction To SE X Walk 2 Direction To NE N/A N/A X Walk 1 Width (in) N/A X Walk 2 Width (in) N/A X Walk 1 Slope (%) 1.7 X Walk 2 Slope (%) 1.2 X Walk 2 X Slope (%) X Walk 1 X Slope (%) 7.1 0.1 N/A N/A N/A Ramp inside XWalk2? N/A Ramp inside XWalk1? Road Slope (%) 8.1 N/A Clear Space? N/A N/A Road X Slope (%) 2.7 Clear Space to XWalk (in) N/A N/A N/A N/A Any Obstructions? Storm Grate/Utility Hazard? N/A **Obstruction Type** Storm Grate/Utility Type N/A N/A Yes Surface Condition? (G/P) Good