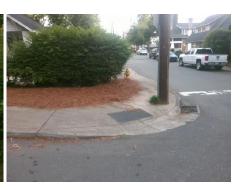

Remove & Replace Curb Ramp With Two New Directional Ramps or Equivalent.

Surveyor Notes:

N/A

PROW/ADA:

Not Found, R304.2.2, R304.5.3

Total Cost: \$ 3200.00

Compliance Description Data Compliance Description Data No N/A Ramp Length (in) 60.0 Ramp Slope (%) 14.1 No Yes Ramp Width (in) 48.0 Ramp XSlope (%) 9.5 N/A N/A Flare Type LT N/A Flare Type RT N/A N/A N/A N/A Flare Slope RT (%) N/A Flare Slope LT (%) N/A Flare Traversable LT? N/A N/A Flare Traversable RT? N/A N/A N/A N/A DWS Provided? N/A Landing Length (in) N/A Landing Width (in) N/A N/A **DWS Contrast?** N/A N/A N/A N/A Landing Slope (%) DWS Length (in) N/A N/A Landing X Slope (%) N/A N/A DWS Full Width? N/A N/A Landing Curb? (Y/N) N/A N/A DWS Offset (in) N/A N/A N/A Shared Landing? N/A Gutter Ponding? N/A N/A Gutter Slope (%) N/A N/A Gutter Lip Ht (in) N/A N/A Gutter X Slope (%) N/A N/A Painted X Walk1? No N/A Painted X Walk2? No X Walk 1 Direction To SE X Walk 2 Direction To NE N/A N/A X Walk 1 Width (in) N/A X Walk 2 Width (in) N/A X Walk 1 Slope (%) 1.7 X Walk 2 Slope (%) 1.2 X Walk 2 X Slope (%) X Walk 1 X Slope (%) 7.1 0.1 N/A N/A N/A Ramp inside XWalk2? N/A Ramp inside XWalk1? Road Slope (%) 8.1 N/A Clear Space? N/A N/A Road X Slope (%) 2.7 Clear Space to XWalk (in) N/A N/A N/A N/A Any Obstructions? Storm Grate/Utility Hazard? N/A **Obstruction Type** Storm Grate/Utility Type N/A N/A Yes Surface Condition? (G/P) Good