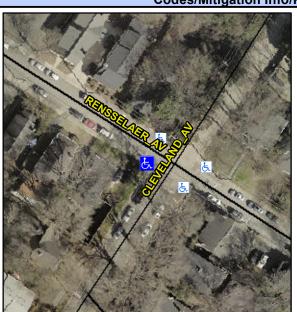

## Access Compliance Report Public Rights-of-Way (Curb Ramps)

Intersection ID: 13859 Main Street: CLEVELAND\_AV Cross Street: RENSSELAER\_AV Location: W

ADA ID: 8E2E08CEA8DD Ramp Type: PerpDiag Initial Pass/Fail: Fail Overall Compliance: No Severity Score: 50