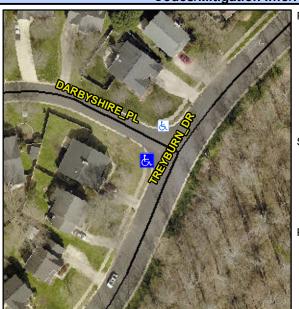

## Access Compliance Report Public Rights-of-Way (Curb Ramps)

Intersection ID: 3596Main Street:DARBYSHIRE\_PLCross Street:TREYBURN\_DRLocation:WADA ID: 8E2EB8FA9DA4Ramp Type:PerpendicularInitial Pass/Fail:FailOverall Compliance:NoSeverity Score:12.5

## Field Measurements/Component Compliance

Street 1 Name

DARBYSHIRE PL
Stop Condition-Street 2
StopSign
Street 2 Name
N/A
Stop Condition-Street 1
N/A

| Possible Solutions:           | 9 |  |  |
|-------------------------------|---|--|--|
| Remove & Replace Entire Ramp. |   |  |  |
|                               | Y |  |  |
|                               | N |  |  |
|                               | N |  |  |
|                               | N |  |  |
|                               | N |  |  |
| Surveyor Notes:               | N |  |  |
| N/A                           | N |  |  |
|                               | N |  |  |
|                               | N |  |  |
|                               | N |  |  |
| PROW/ADA:                     | N |  |  |
| Not Found, R304.2.2           | N |  |  |
| •                             | N |  |  |
|                               | N |  |  |
|                               |   |  |  |