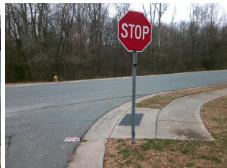

## Field Measurements/Component Compliance

Street 1 Name

DARBYSHIRE PL
Stop Condition-Street 2
StopSign
Street 2 Name
N/A
Stop Condition-Street 1
N/A

| Possible Solutions:           | 9 |  |  |
|-------------------------------|---|--|--|
| Remove & Replace Entire Ramp. |   |  |  |
|                               | Y |  |  |
|                               | N |  |  |
|                               | N |  |  |
|                               | N |  |  |
|                               | N |  |  |
| Surveyor Notes:               | N |  |  |
| N/A                           | N |  |  |
|                               | N |  |  |
|                               | N |  |  |
|                               | N |  |  |
| PROW/ADA:                     | N |  |  |
| Not Found, R304.2.2           | N |  |  |
| •                             | N |  |  |
|                               | N |  |  |
|                               |   |  |  |