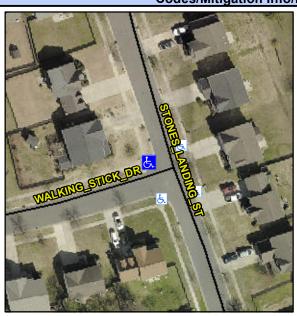

## **Access Compliance Report Public Rights-of-Way** (Curb Ramps)

Intersection ID: 30497 Main Street: STONES LANDING ST Cross Street: WALKING\_STICK\_DR Location: NW **ADA ID: 8E31F3F1DE76** Ramp Type: Perpendicular Diagonal Initial Pass/Fail: Fail **Overall Compliance: No Severity Score:** 8.75

**Codes/Mitigation Info/Possible Solution** 

Street 1 Name Stop Condition-Street 2 Street 2 Name Stop Condition-Street 1

**WALKING STICK DR** StopSign STONES LANDING ST None

Possible Solutions: **Remove & Replace Curb Ramp With Two New Directional Ramps or** Equivalent. Surveyor Notes: N/A PROW/ADA: Not Found, R304.5.1