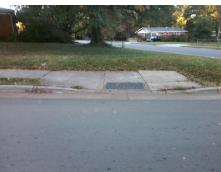

## Field Measurements/Component Compliance

Street 1 Name PIERSON DR
Stop Condition-Street 2 None
Street 2 Name N/A
Stop Condition-Street 1 N/A

| 000.0.0 00.00.0                                                                     |  |  |  |  |  |
|-------------------------------------------------------------------------------------|--|--|--|--|--|
| Possible Solutions:                                                                 |  |  |  |  |  |
| Remove & Replace Entire Ramp.<br>Remove & Replace Gutter.                           |  |  |  |  |  |
|                                                                                     |  |  |  |  |  |
|                                                                                     |  |  |  |  |  |
| Surveyor Notes:                                                                     |  |  |  |  |  |
| N/A                                                                                 |  |  |  |  |  |
| PROW/ADA:                                                                           |  |  |  |  |  |
| Not Found, R304.2.1, R304.2.2-Perp,<br>R304.3.2-Para, R304.5.3, R305.1.4,<br>R305.2 |  |  |  |  |  |
|                                                                                     |  |  |  |  |  |

Total Cost: \$ 2600.00

| Field Measurements/Component Compliance |                       |        |      |                             |      |  |
|-----------------------------------------|-----------------------|--------|------|-----------------------------|------|--|
| Comp                                    | liance Description    | Data   | Comp | oliance Description         | Data |  |
| N/A                                     | Ramp Length (in)      | 88.0   | Yes  | Ramp Slope (%)              | 6.8  |  |
| Yes                                     | Ramp Width (in)       | 52.5   | Yes  | Ramp XSlope (%)             | 1.4  |  |
| N/A                                     | Flare Type LT         | Sloped | N/A  | Flare Type RT               | N/A  |  |
| N/A                                     | Flare Slope LT (%)    | 7.5    | Yes  | Flare Slope RT (%)          | 0.1  |  |
| N/A                                     | Flare Traversable LT? | Yes    | N/A  | Flare Traversable RT?       | Yes  |  |
| No                                      | Landing Length (in)   | N/A    | Yes  | DWS Provided?               | Yes  |  |
| No                                      | Landing Width (in)    | N/A    | Yes  | DWS Contrast?               | Yes  |  |
| No                                      | Landing Slope (%)     | N/A    | Yes  | DWS Length (in)             | 25.5 |  |
| No                                      | Landing X Slope (%)   | N/A    | No   | DWS Full Width?             | No   |  |
| N/A                                     | Landing Curb? (Y/N)   | No     | No   | DWS Offset (in)             | 3.5  |  |
| N/A                                     | Shared Landing?       | No     |      |                             |      |  |
| Yes                                     | Gutter Ponding?       | No     | Yes  | Gutter Slope (%)            | 3.8  |  |
| Yes                                     | Gutter Lip Ht (in)    | 0.0    | No   | Gutter X Slope (%)          | 3.0  |  |
| N/A                                     | Painted X Walk1?      | No     | N/A  | Painted X Walk2?            | N/A  |  |
|                                         | X Walk 1 Direction    | To SE  |      | X Walk 2 Direction          | N/A  |  |
| N/A                                     | X Walk 1 Width (in)   | N/A    | N/A  | X Walk 2 Width (in)         | N/A  |  |
|                                         | X Walk 1 Slope (%)    | 0.7    |      | X Walk 2 Slope (%)          | N/A  |  |
|                                         | X Walk 1 X Slope (%)  | 2.6    |      | X Walk 2 X Slope (%)        | N/A  |  |
| N/A                                     | Ramp inside XWalk1?   | N/A    | N/A  | Ramp inside XWalk2?         | N/A  |  |
|                                         | Road Slope (%)        | N/A    | N/A  | Clear Space?                | Yes  |  |
|                                         | Road X Slope (%)      | N/A    | N/A  | Clear Space to XWalk (in)   | N/A  |  |
| Yes                                     | Any Obstructions?     | No     | Yes  | Storm Grate/Utility Hazard? | No   |  |
|                                         | Obstruction Type      |        |      | Storm Grate/Utility Type    |      |  |
|                                         |                       | N/A    |      |                             | N/A  |  |
|                                         |                       |        | Yes  | Surface Condition? (G/P)    | Good |  |
| -                                       | 16.                   | ,      | 7    | . ,                         |      |  |