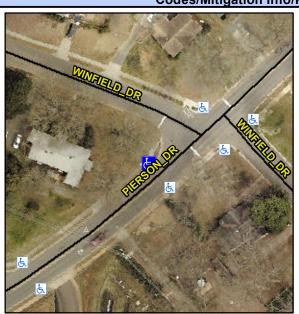

## Access Compliance Report Public Rights-of-Way (Curb Ramps)

Intersection ID: 15373 Main Street: WINFIELD\_DR Cross Street: PIERSON\_DR Location: W

ADA ID: 8E3378D42E34 Ramp Type: Perpendicular Initial Pass/Fail: Pass Overall Compliance: No Severity Score: 12.5

## Field Measurements/Component Compliance

Street 1 Name PIERSON DR
Stop Condition-Street 2 None
Street 2 Name N/A
Stop Condition-Street 1 N/A

| 000.0.0 00.00.0                                                                     |  |  |  |  |  |
|-------------------------------------------------------------------------------------|--|--|--|--|--|
| Possible Solutions:                                                                 |  |  |  |  |  |
| Remove & Replace Entire Ramp.<br>Remove & Replace Gutter.                           |  |  |  |  |  |
|                                                                                     |  |  |  |  |  |
|                                                                                     |  |  |  |  |  |
| Surveyor Notes:                                                                     |  |  |  |  |  |
| N/A                                                                                 |  |  |  |  |  |
| PROW/ADA:                                                                           |  |  |  |  |  |
| Not Found, R304.2.1, R304.2.2-Perp,<br>R304.3.2-Para, R304.5.3, R305.1.4,<br>R305.2 |  |  |  |  |  |
|                                                                                     |  |  |  |  |  |