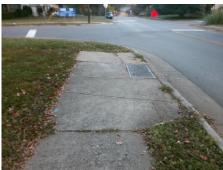

## Field Measurements/Component Compliance

Street 1 Name PIERSON DR
Stop Condition-Street 2 None
Street 2 Name N/A
Stop Condition-Street 1 N/A

| 000.0.0 00.00.0                                                                     |  |  |  |  |  |
|-------------------------------------------------------------------------------------|--|--|--|--|--|
| Possible Solutions:                                                                 |  |  |  |  |  |
| Remove & Replace Entire Ramp.<br>Remove & Replace Gutter.                           |  |  |  |  |  |
|                                                                                     |  |  |  |  |  |
|                                                                                     |  |  |  |  |  |
| Surveyor Notes:                                                                     |  |  |  |  |  |
| N/A                                                                                 |  |  |  |  |  |
| PROW/ADA:                                                                           |  |  |  |  |  |
| Not Found, R304.2.1, R304.2.2-Perp,<br>R304.3.2-Para, R304.5.3, R305.1.4,<br>R305.2 |  |  |  |  |  |
|                                                                                     |  |  |  |  |  |

Total Cost: \$ 2600.00

| Field Measurements/Component Compliance |                       |        |      |                             |      |  |
|-----------------------------------------|-----------------------|--------|------|-----------------------------|------|--|
| Comp                                    | liance Description    | Data   | Comp | oliance Description         | Data |  |
| N/A                                     | Ramp Length (in)      | 88.0   | Yes  | Ramp Slope (%)              | 6.8  |  |
| Yes                                     | Ramp Width (in)       | 52.5   | Yes  | Ramp XSlope (%)             | 1.4  |  |
| N/A                                     | Flare Type LT         | Sloped | N/A  | Flare Type RT               | N/A  |  |
| N/A                                     | Flare Slope LT (%)    | 7.5    | Yes  | Flare Slope RT (%)          | 0.1  |  |
| N/A                                     | Flare Traversable LT? | Yes    | N/A  | Flare Traversable RT?       | Yes  |  |
| No                                      | Landing Length (in)   | N/A    | Yes  | DWS Provided?               | Yes  |  |
| No                                      | Landing Width (in)    | N/A    | Yes  | DWS Contrast?               | Yes  |  |
| No                                      | Landing Slope (%)     | N/A    | Yes  | DWS Length (in)             | 25.5 |  |
| No                                      | Landing X Slope (%)   | N/A    | No   | DWS Full Width?             | No   |  |
| N/A                                     | Landing Curb? (Y/N)   | No     | No   | DWS Offset (in)             | 3.5  |  |
| N/A                                     | Shared Landing?       | No     |      |                             |      |  |
| Yes                                     | Gutter Ponding?       | No     | Yes  | Gutter Slope (%)            | 3.8  |  |
| Yes                                     | Gutter Lip Ht (in)    | 0.0    | No   | Gutter X Slope (%)          | 3.0  |  |
| N/A                                     | Painted X Walk1?      | No     | N/A  | Painted X Walk2?            | N/A  |  |
|                                         | X Walk 1 Direction    | To SE  |      | X Walk 2 Direction          | N/A  |  |
| N/A                                     | X Walk 1 Width (in)   | N/A    | N/A  | X Walk 2 Width (in)         | N/A  |  |
|                                         | X Walk 1 Slope (%)    | 0.7    |      | X Walk 2 Slope (%)          | N/A  |  |
|                                         | X Walk 1 X Slope (%)  | 2.6    |      | X Walk 2 X Slope (%)        | N/A  |  |
| N/A                                     | Ramp inside XWalk1?   | N/A    | N/A  | Ramp inside XWalk2?         | N/A  |  |
|                                         | Road Slope (%)        | N/A    | N/A  | Clear Space?                | Yes  |  |
|                                         | Road X Slope (%)      | N/A    | N/A  | Clear Space to XWalk (in)   | N/A  |  |
| Yes                                     | Any Obstructions?     | No     | Yes  | Storm Grate/Utility Hazard? | No   |  |
|                                         | Obstruction Type      |        |      | Storm Grate/Utility Type    |      |  |
|                                         |                       | N/A    |      |                             | N/A  |  |
|                                         |                       |        | Yes  | Surface Condition? (G/P)    | Good |  |
| -                                       | 16.                   | ,      | 7    | . ,                         |      |  |