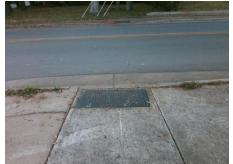

## Field Measurements/Component Compliance

Street 1 Name PIERSON DR
Stop Condition-Street 2 None
Street 2 Name N/A
Stop Condition-Street 1 N/A

| 000.0.0 00.00.0                                                                     |  |  |  |  |  |
|-------------------------------------------------------------------------------------|--|--|--|--|--|
| Possible Solutions:                                                                 |  |  |  |  |  |
| Remove & Replace Entire Ramp.<br>Remove & Replace Gutter.                           |  |  |  |  |  |
|                                                                                     |  |  |  |  |  |
|                                                                                     |  |  |  |  |  |
| Surveyor Notes:                                                                     |  |  |  |  |  |
| N/A                                                                                 |  |  |  |  |  |
| PROW/ADA:                                                                           |  |  |  |  |  |
| Not Found, R304.2.1, R304.2.2-Perp,<br>R304.3.2-Para, R304.5.3, R305.1.4,<br>R305.2 |  |  |  |  |  |
|                                                                                     |  |  |  |  |  |

Total Cost: \$ 2600.00

| Field Measurements/Component Compliance |                       |        |      |                             |      |  |
|-----------------------------------------|-----------------------|--------|------|-----------------------------|------|--|
| Comp                                    | liance Description    | Data   | Comp | oliance Description         | Data |  |
| N/A                                     | Ramp Length (in)      | 88.0   | Yes  | Ramp Slope (%)              | 6.8  |  |
| Yes                                     | Ramp Width (in)       | 52.5   | Yes  | Ramp XSlope (%)             | 1.4  |  |
| N/A                                     | Flare Type LT         | Sloped | N/A  | Flare Type RT               | N/A  |  |
| N/A                                     | Flare Slope LT (%)    | 7.5    | Yes  | Flare Slope RT (%)          | 0.1  |  |
| N/A                                     | Flare Traversable LT? | Yes    | N/A  | Flare Traversable RT?       | Yes  |  |
| No                                      | Landing Length (in)   | N/A    | Yes  | DWS Provided?               | Yes  |  |
| No                                      | Landing Width (in)    | N/A    | Yes  | DWS Contrast?               | Yes  |  |
| No                                      | Landing Slope (%)     | N/A    | Yes  | DWS Length (in)             | 25.5 |  |
| No                                      | Landing X Slope (%)   | N/A    | No   | DWS Full Width?             | No   |  |
| N/A                                     | Landing Curb? (Y/N)   | No     | No   | DWS Offset (in)             | 3.5  |  |
| N/A                                     | Shared Landing?       | No     |      |                             |      |  |
| Yes                                     | Gutter Ponding?       | No     | Yes  | Gutter Slope (%)            | 3.8  |  |
| Yes                                     | Gutter Lip Ht (in)    | 0.0    | No   | Gutter X Slope (%)          | 3.0  |  |
| N/A                                     | Painted X Walk1?      | No     | N/A  | Painted X Walk2?            | N/A  |  |
|                                         | X Walk 1 Direction    | To SE  |      | X Walk 2 Direction          | N/A  |  |
| N/A                                     | X Walk 1 Width (in)   | N/A    | N/A  | X Walk 2 Width (in)         | N/A  |  |
|                                         | X Walk 1 Slope (%)    | 0.7    |      | X Walk 2 Slope (%)          | N/A  |  |
|                                         | X Walk 1 X Slope (%)  | 2.6    |      | X Walk 2 X Slope (%)        | N/A  |  |
| N/A                                     | Ramp inside XWalk1?   | N/A    | N/A  | Ramp inside XWalk2?         | N/A  |  |
|                                         | Road Slope (%)        | N/A    | N/A  | Clear Space?                | Yes  |  |
|                                         | Road X Slope (%)      | N/A    | N/A  | Clear Space to XWalk (in)   | N/A  |  |
| Yes                                     | Any Obstructions?     | No     | Yes  | Storm Grate/Utility Hazard? | No   |  |
|                                         | Obstruction Type      |        |      | Storm Grate/Utility Type    |      |  |
|                                         |                       | N/A    |      |                             | N/A  |  |
|                                         |                       |        | Yes  | Surface Condition? (G/P)    | Good |  |
| -                                       | 16.                   | ,      | 7    | . ,                         |      |  |