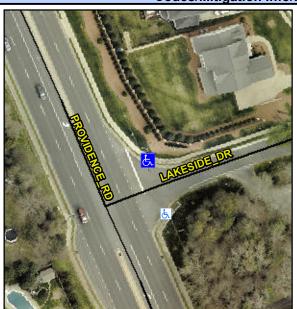

## Access Compliance Report Public Rights-of-Way (Curb Ramps)

Intersection ID: 26090Main Street:PROVIDENCE\_RDCross Street:LAKESIDE\_DRLocation:NEADA ID: 8E33A86A4699Ramp Type:PerpendicularInitial Pass/Fail:FailOverall Compliance:NoSeverity Score:46.25