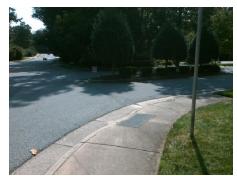

## **Access Compliance Report Public Rights-of-Way** (Curb Ramps)

Intersection ID: 22493 Main Street: SCARLET OAK LN Cross Street: SHARON\_VIEW\_RD Location: SW ADA ID: 8E3F78DA2099 Ramp Type: Perpendicular Diagonal Initial Pass/Fail: Fail **Overall Compliance: No Severity Score:** 50

**Codes/Mitigation Info/Possible Solution** 

Street 1 Name Stop Condition-Street 2 Street 2 Name Stop Condition-Street 1 **SCARLET OAK LN** StopSign **SHARON VIEW RD** None

Possible Solutions: Remove & Replace Curb Ramp With **Two New Directional Ramps or** Equivalent. Surveyor Notes: N/A PROW/ADA: Not Found, R304.2.2, R304.5.3