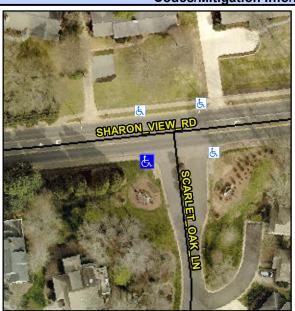

## **Access Compliance Report Public Rights-of-Way** (Curb Ramps)

Intersection ID: 22493 Main Street: SCARLET OAK LN Cross Street: SHARON\_VIEW\_RD Location: SW ADA ID: 8E3F78DA2099 Ramp Type: Perpendicular Diagonal Initial Pass/Fail: Fail **Overall Compliance: No Severity Score:** 50

**Codes/Mitigation Info/Possible Solution** 

Street 1 Name Stop Condition-Street 2 Street 2 Name Stop Condition-Street 1 **SCARLET OAK LN** StopSign **SHARON VIEW RD** None

Possible Solutions: Remove & Replace Curb Ramp With **Two New Directional Ramps or** Equivalent. Surveyor Notes: N/A PROW/ADA: Not Found, R304.2.2, R304.5.3