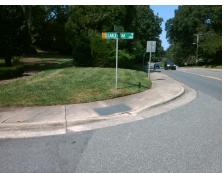

## **Access Compliance Report Public Rights-of-Way** (Curb Ramps)

Intersection ID: 22493 Main Street: SCARLET OAK LN Cross Street: SHARON\_VIEW\_RD Location: SW ADA ID: 8E3F78DA2099 Ramp Type: Perpendicular Diagonal Initial Pass/Fail: Fail **Overall Compliance: No Severity Score:** 50

**Codes/Mitigation Info/Possible Solution** 

Street 1 Name Stop Condition-Street 2 Street 2 Name Stop Condition-Street 1 **SCARLET OAK LN** StopSign **SHARON VIEW RD** None

Possible Solutions: Remove & Replace Curb Ramp With **Two New Directional Ramps or** Equivalent. Surveyor Notes: N/A PROW/ADA: Not Found, R304.2.2, R304.5.3