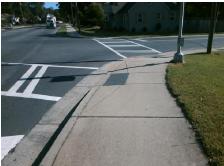

**Codes/Mitigation Info/Possible Solution** 

THE PLAZA Street 1 Name Stop Condition-Street 2 Signal Street 2 Name N/A Stop Condition-Street 1 N/A Possible Solutions: Remove & Replace Entire Ramp. Surveyor Notes: N/A PROW/ADA: Not Found, R304.5.1, R304.2.2

Total Cost: 1850.00

| Field Measurements/Component Compliance |                       |       |      |                             |      |
|-----------------------------------------|-----------------------|-------|------|-----------------------------|------|
| Compliance Description                  |                       | Data  | Comp | oliance Description         | Data |
| N/A                                     | Ramp Length (in)      | 27.0  | No   | Ramp Slope (%)              | 9.0  |
| No                                      | Ramp Width (in)       | 45.0  | Yes  | Ramp XSlope (%)             | 1.6  |
| N/A                                     | Flare Type LT         | N/A   | N/A  | Flare Type RT               | N/A  |
| N/A                                     | Flare Slope LT (%)    | N/A   | N/A  | Flare Slope RT (%)          | N/A  |
| N/A                                     | Flare Traversable LT? | N/A   | N/A  | Flare Traversable RT?       | N/A  |
| N/A                                     | Landing Length (in)   | N/A   | N/A  | DWS Provided?               | N/A  |
| N/A                                     | Landing Width (in)    | N/A   | N/A  | DWS Contrast?               | N/A  |
| N/A                                     | Landing Slope (%)     | N/A   | N/A  | DWS Length (in)             | N/A  |
| N/A                                     | Landing X Slope (%)   | N/A   | N/A  | DWS Full Width?             | N/A  |
| N/A                                     | Landing Curb? (Y/N)   | N/A   | N/A  | DWS Offset (in)             | N/A  |
| N/A                                     | Shared Landing?       | N/A   |      |                             |      |
| N/A                                     | Gutter Ponding?       | N/A   | N/A  | Gutter Slope (%)            | N/A  |
| N/A                                     | Gutter Lip Ht (in)    | N/A   | N/A  | Gutter X Slope (%)          | N/A  |
| N/A                                     | Painted X Walk1?      | Yes   | N/A  | Painted X Walk2?            | N/A  |
|                                         | X Walk 1 Direction    | To NW |      | X Walk 2 Direction          | N/A  |
| N/A                                     | X Walk 1 Width (in)   | 108.0 | N/A  | X Walk 2 Width (in)         | N/A  |
|                                         | X Walk 1 Slope (%)    | 4.7   |      | X Walk 2 Slope (%)          | N/A  |
|                                         | X Walk 1 X Slope (%)  | 0.5   |      | X Walk 2 X Slope (%)        | N/A  |
| N/A                                     | Ramp inside XWalk1?   | Yes   | N/A  | Ramp inside XWalk2?         | N/A  |
|                                         | Road Slope (%)        | N/A   | N/A  | Clear Space?                | N/A  |
|                                         | Road X Slope (%)      | N/A   | N/A  | Clear Space to XWalk (in)   | N/A  |
| N/A                                     | Any Obstructions?     | N/A   | N/A  | Storm Grate/Utility Hazard? | N/A  |
|                                         | Obstruction Type      |       |      | Storm Grate/Utility Type    |      |
|                                         |                       | N/A   |      |                             | N/A  |
|                                         |                       |       | Yes  | Surface Condition? (G/P)    | Good |
| A.W.                                    |                       |       |      |                             |      |