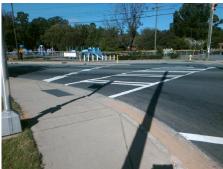

**Codes/Mitigation Info/Possible Solution** 

THE PLAZA Street 1 Name Stop Condition-Street 2 Signal Street 2 Name N/A Stop Condition-Street 1 N/A Possible Solutions: Remove & Replace Entire Ramp. Surveyor Notes: N/A PROW/ADA: Not Found, R304.5.1, R304.2.2

Total Cost: 1850.00

| Field Measurements/Component Compliance |                       |       |      |                             |      |
|-----------------------------------------|-----------------------|-------|------|-----------------------------|------|
| Compliance Description                  |                       | Data  | Comp | oliance Description         | Data |
| N/A                                     | Ramp Length (in)      | 27.0  | No   | Ramp Slope (%)              | 9.0  |
| No                                      | Ramp Width (in)       | 45.0  | Yes  | Ramp XSlope (%)             | 1.6  |
| N/A                                     | Flare Type LT         | N/A   | N/A  | Flare Type RT               | N/A  |
| N/A                                     | Flare Slope LT (%)    | N/A   | N/A  | Flare Slope RT (%)          | N/A  |
| N/A                                     | Flare Traversable LT? | N/A   | N/A  | Flare Traversable RT?       | N/A  |
| N/A                                     | Landing Length (in)   | N/A   | N/A  | DWS Provided?               | N/A  |
| N/A                                     | Landing Width (in)    | N/A   | N/A  | DWS Contrast?               | N/A  |
| N/A                                     | Landing Slope (%)     | N/A   | N/A  | DWS Length (in)             | N/A  |
| N/A                                     | Landing X Slope (%)   | N/A   | N/A  | DWS Full Width?             | N/A  |
| N/A                                     | Landing Curb? (Y/N)   | N/A   | N/A  | DWS Offset (in)             | N/A  |
| N/A                                     | Shared Landing?       | N/A   |      |                             |      |
| N/A                                     | Gutter Ponding?       | N/A   | N/A  | Gutter Slope (%)            | N/A  |
| N/A                                     | Gutter Lip Ht (in)    | N/A   | N/A  | Gutter X Slope (%)          | N/A  |
| N/A                                     | Painted X Walk1?      | Yes   | N/A  | Painted X Walk2?            | N/A  |
|                                         | X Walk 1 Direction    | To NW |      | X Walk 2 Direction          | N/A  |
| N/A                                     | X Walk 1 Width (in)   | 108.0 | N/A  | X Walk 2 Width (in)         | N/A  |
|                                         | X Walk 1 Slope (%)    | 4.7   |      | X Walk 2 Slope (%)          | N/A  |
|                                         | X Walk 1 X Slope (%)  | 0.5   |      | X Walk 2 X Slope (%)        | N/A  |
| N/A                                     | Ramp inside XWalk1?   | Yes   | N/A  | Ramp inside XWalk2?         | N/A  |
|                                         | Road Slope (%)        | N/A   | N/A  | Clear Space?                | N/A  |
|                                         | Road X Slope (%)      | N/A   | N/A  | Clear Space to XWalk (in)   | N/A  |
| N/A                                     | Any Obstructions?     | N/A   | N/A  | Storm Grate/Utility Hazard? | N/A  |
|                                         | Obstruction Type      |       |      | Storm Grate/Utility Type    |      |
|                                         |                       | N/A   |      |                             | N/A  |
|                                         |                       |       | Yes  | Surface Condition? (G/P)    | Good |
| A.W.                                    |                       |       |      |                             |      |