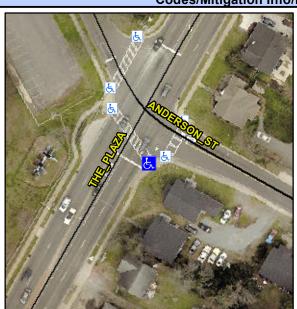

## **Access Compliance Report Public Rights-of-Way** (Curb Ramps)

Intersection ID: 10485 Main Street: ANDERSON\_ST Cross Street: THE\_PLAZA Location: **ADA ID: 8E4E4E7E1C9C** Ramp Type: Perpendicular Initial Pass/Fail: Fail **Overall Compliance: No** Severity Score: 21.25