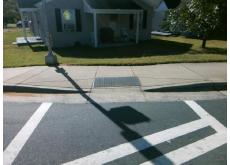

**Codes/Mitigation Info/Possible Solution** 

THE PLAZA Street 1 Name Stop Condition-Street 2 Signal Street 2 Name N/A Stop Condition-Street 1 N/A Possible Solutions: Remove & Replace Entire Ramp. Surveyor Notes: N/A PROW/ADA: Not Found, R304.5.1, R304.2.2

Total Cost: 1850.00

| Field Measurements/Component Compliance |                       |       |      |                             |      |
|-----------------------------------------|-----------------------|-------|------|-----------------------------|------|
| Compliance Description                  |                       | Data  | Comp | oliance Description         | Data |
| N/A                                     | Ramp Length (in)      | 27.0  | No   | Ramp Slope (%)              | 9.0  |
| No                                      | Ramp Width (in)       | 45.0  | Yes  | Ramp XSlope (%)             | 1.6  |
| N/A                                     | Flare Type LT         | N/A   | N/A  | Flare Type RT               | N/A  |
| N/A                                     | Flare Slope LT (%)    | N/A   | N/A  | Flare Slope RT (%)          | N/A  |
| N/A                                     | Flare Traversable LT? | N/A   | N/A  | Flare Traversable RT?       | N/A  |
| N/A                                     | Landing Length (in)   | N/A   | N/A  | DWS Provided?               | N/A  |
| N/A                                     | Landing Width (in)    | N/A   | N/A  | DWS Contrast?               | N/A  |
| N/A                                     | Landing Slope (%)     | N/A   | N/A  | DWS Length (in)             | N/A  |
| N/A                                     | Landing X Slope (%)   | N/A   | N/A  | DWS Full Width?             | N/A  |
| N/A                                     | Landing Curb? (Y/N)   | N/A   | N/A  | DWS Offset (in)             | N/A  |
| N/A                                     | Shared Landing?       | N/A   |      |                             |      |
| N/A                                     | Gutter Ponding?       | N/A   | N/A  | Gutter Slope (%)            | N/A  |
| N/A                                     | Gutter Lip Ht (in)    | N/A   | N/A  | Gutter X Slope (%)          | N/A  |
| N/A                                     | Painted X Walk1?      | Yes   | N/A  | Painted X Walk2?            | N/A  |
|                                         | X Walk 1 Direction    | To NW |      | X Walk 2 Direction          | N/A  |
| N/A                                     | X Walk 1 Width (in)   | 108.0 | N/A  | X Walk 2 Width (in)         | N/A  |
|                                         | X Walk 1 Slope (%)    | 4.7   |      | X Walk 2 Slope (%)          | N/A  |
|                                         | X Walk 1 X Slope (%)  | 0.5   |      | X Walk 2 X Slope (%)        | N/A  |
| N/A                                     | Ramp inside XWalk1?   | Yes   | N/A  | Ramp inside XWalk2?         | N/A  |
|                                         | Road Slope (%)        | N/A   | N/A  | Clear Space?                | N/A  |
|                                         | Road X Slope (%)      | N/A   | N/A  | Clear Space to XWalk (in)   | N/A  |
| N/A                                     | Any Obstructions?     | N/A   | N/A  | Storm Grate/Utility Hazard? | N/A  |
|                                         | Obstruction Type      |       |      | Storm Grate/Utility Type    |      |
|                                         |                       | N/A   |      |                             | N/A  |
|                                         |                       |       | Yes  | Surface Condition? (G/P)    | Good |
| A.W.                                    |                       |       |      |                             |      |