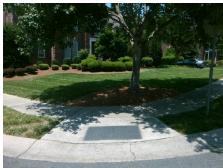

## Field Measurements/Component Compliance

Street 1 Name
Stop Condition-Street 2
Street 2 Name
Stop Condition-Street 1

SARDIS POINTE RD None KALANCHOE DR StopSign Possible Solutions:

Remove & Replace Curb Ramp With
Two New Directional Ramps or
Equivalent.

N/

Surveyor Notes:

N/A

N/

PROW/ADA:

R304.5.3

Total Cost: \$ 3200.00

| Compliance Description |                       | Data  | Compliance Description |                             | Data  |
|------------------------|-----------------------|-------|------------------------|-----------------------------|-------|
| N/A                    | Ramp Length (in)      | 51.0  | Yes                    | Ramp Slope (%)              | 6.8   |
| Yes                    | Ramp Width (in)       | 48.0  | No                     | Ramp XSlope (%)             | 8.0   |
| N/A                    | Flare Type LT         | N/A   | N/A                    | Flare Type RT               | N/A   |
| N/A                    | Flare Slope LT (%)    | N/A   | N/A                    | Flare Slope RT (%)          | N/A   |
| N/A                    | Flare Traversable LT? | N/A   | N/A                    | Flare Traversable RT?       | N/A   |
| N/A                    | Landing Length (in)   | N/A   | N/A                    | DWS Provided?               | N/A   |
| N/A                    | Landing Width (in)    | N/A   | N/A                    | DWS Contrast?               | N/A   |
| N/A                    | Landing Slope (%)     | N/A   | N/A                    | DWS Length (in)             | N/A   |
| N/A                    | Landing X Slope (%)   | N/A   | N/A                    | DWS Full Width?             | N/A   |
| N/A                    | Landing Curb? (Y/N)   | N/A   | N/A                    | DWS Offset (in)             | N/A   |
| N/A                    | Shared Landing?       | N/A   |                        |                             |       |
| N/A                    | Gutter Ponding?       | N/A   | N/A                    | Gutter Slope (%)            | N/A   |
| N/A                    | Gutter Lip Ht (in)    | N/A   | N/A                    | Gutter X Slope (%)          | N/A   |
| N/A                    | Painted X Walk1?      | No    | N/A                    | Painted X Walk2?            | No    |
|                        | X Walk 1 Direction    | To SW |                        | X Walk 2 Direction          | To SE |
| N/A                    | X Walk 1 Width (in)   | N/A   | N/A                    | X Walk 2 Width (in)         | N/A   |
|                        | X Walk 1 Slope (%)    | 0.5   |                        | X Walk 2 Slope (%)          | 4.7   |
|                        | X Walk 1 X Slope (%)  | 5.1   |                        | X Walk 2 X Slope (%)        | 2.9   |
| N/A                    | Ramp inside XWalk1?   | N/A   | N/A                    | Ramp inside XWalk2?         | N/A   |
|                        | Road Slope (%)        | 6.9   | N/A                    | Clear Space?                | N/A   |
|                        | Road X Slope (%)      | 0.6   | N/A                    | Clear Space to XWalk (in)   | N/A   |
| N/A                    | Any Obstructions?     | N/A   | N/A                    | Storm Grate/Utility Hazard? | N/A   |
|                        | Obstruction Type      |       |                        | Storm Grate/Utility Type    |       |
|                        |                       | N/A   |                        |                             | N/A   |
|                        |                       |       | Yes                    | Surface Condition? (G/P)    | Good  |