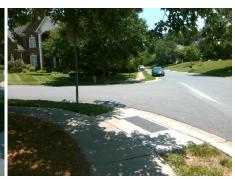

## Field Measurements/Component Compliance

Street 1 Name
Stop Condition-Street 2
Street 2 Name
Stop Condition-Street 1

SARDIS POINTE RD None KALANCHOE DR StopSign Possible Solutions:

Remove & Replace Curb Ramp With
Two New Directional Ramps or
Equivalent.

N/

Surveyor Notes:

N/A

N/

PROW/ADA:

R304.5.3

Total Cost: \$ 3200.00

| Compliance Description |                       | Data  | Compliance Description |                             | Data  |
|------------------------|-----------------------|-------|------------------------|-----------------------------|-------|
| N/A                    | Ramp Length (in)      | 51.0  | Yes                    | Ramp Slope (%)              | 6.8   |
| Yes                    | Ramp Width (in)       | 48.0  | No                     | Ramp XSlope (%)             | 8.0   |
| N/A                    | Flare Type LT         | N/A   | N/A                    | Flare Type RT               | N/A   |
| N/A                    | Flare Slope LT (%)    | N/A   | N/A                    | Flare Slope RT (%)          | N/A   |
| N/A                    | Flare Traversable LT? | N/A   | N/A                    | Flare Traversable RT?       | N/A   |
| N/A                    | Landing Length (in)   | N/A   | N/A                    | DWS Provided?               | N/A   |
| N/A                    | Landing Width (in)    | N/A   | N/A                    | DWS Contrast?               | N/A   |
| N/A                    | Landing Slope (%)     | N/A   | N/A                    | DWS Length (in)             | N/A   |
| N/A                    | Landing X Slope (%)   | N/A   | N/A                    | DWS Full Width?             | N/A   |
| N/A                    | Landing Curb? (Y/N)   | N/A   | N/A                    | DWS Offset (in)             | N/A   |
| N/A                    | Shared Landing?       | N/A   |                        |                             |       |
| N/A                    | Gutter Ponding?       | N/A   | N/A                    | Gutter Slope (%)            | N/A   |
| N/A                    | Gutter Lip Ht (in)    | N/A   | N/A                    | Gutter X Slope (%)          | N/A   |
| N/A                    | Painted X Walk1?      | No    | N/A                    | Painted X Walk2?            | No    |
|                        | X Walk 1 Direction    | To SW |                        | X Walk 2 Direction          | To SE |
| N/A                    | X Walk 1 Width (in)   | N/A   | N/A                    | X Walk 2 Width (in)         | N/A   |
|                        | X Walk 1 Slope (%)    | 0.5   |                        | X Walk 2 Slope (%)          | 4.7   |
|                        | X Walk 1 X Slope (%)  | 5.1   |                        | X Walk 2 X Slope (%)        | 2.9   |
| N/A                    | Ramp inside XWalk1?   | N/A   | N/A                    | Ramp inside XWalk2?         | N/A   |
|                        | Road Slope (%)        | 6.9   | N/A                    | Clear Space?                | N/A   |
|                        | Road X Slope (%)      | 0.6   | N/A                    | Clear Space to XWalk (in)   | N/A   |
| N/A                    | Any Obstructions?     | N/A   | N/A                    | Storm Grate/Utility Hazard? | N/A   |
|                        | Obstruction Type      |       |                        | Storm Grate/Utility Type    |       |
|                        |                       | N/A   |                        |                             | N/A   |
|                        |                       |       | Yes                    | Surface Condition? (G/P)    | Good  |