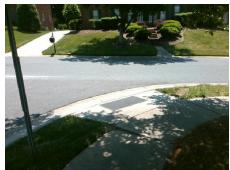

## Field Measurements/Component Compliance

Street 1 Name
Stop Condition-Street 2
Street 2 Name
Stop Condition-Street 1

SARDIS POINTE RD None KALANCHOE DR StopSign Possible Solutions:

Remove & Replace Curb Ramp With
Two New Directional Ramps or
Equivalent.

N/

Surveyor Notes:

N/A

N/

PROW/ADA:

R304.5.3

Total Cost: \$ 3200.00

| Compliance Description |                       | Data  | Compliance Description |                             | Data  |
|------------------------|-----------------------|-------|------------------------|-----------------------------|-------|
| N/A                    | Ramp Length (in)      | 51.0  | Yes                    | Ramp Slope (%)              | 6.8   |
| Yes                    | Ramp Width (in)       | 48.0  | No                     | Ramp XSlope (%)             | 8.0   |
| N/A                    | Flare Type LT         | N/A   | N/A                    | Flare Type RT               | N/A   |
| N/A                    | Flare Slope LT (%)    | N/A   | N/A                    | Flare Slope RT (%)          | N/A   |
| N/A                    | Flare Traversable LT? | N/A   | N/A                    | Flare Traversable RT?       | N/A   |
| N/A                    | Landing Length (in)   | N/A   | N/A                    | DWS Provided?               | N/A   |
| N/A                    | Landing Width (in)    | N/A   | N/A                    | DWS Contrast?               | N/A   |
| N/A                    | Landing Slope (%)     | N/A   | N/A                    | DWS Length (in)             | N/A   |
| N/A                    | Landing X Slope (%)   | N/A   | N/A                    | DWS Full Width?             | N/A   |
| N/A                    | Landing Curb? (Y/N)   | N/A   | N/A                    | DWS Offset (in)             | N/A   |
| N/A                    | Shared Landing?       | N/A   |                        |                             |       |
| N/A                    | Gutter Ponding?       | N/A   | N/A                    | Gutter Slope (%)            | N/A   |
| N/A                    | Gutter Lip Ht (in)    | N/A   | N/A                    | Gutter X Slope (%)          | N/A   |
| N/A                    | Painted X Walk1?      | No    | N/A                    | Painted X Walk2?            | No    |
|                        | X Walk 1 Direction    | To SW |                        | X Walk 2 Direction          | To SE |
| N/A                    | X Walk 1 Width (in)   | N/A   | N/A                    | X Walk 2 Width (in)         | N/A   |
|                        | X Walk 1 Slope (%)    | 0.5   |                        | X Walk 2 Slope (%)          | 4.7   |
|                        | X Walk 1 X Slope (%)  | 5.1   |                        | X Walk 2 X Slope (%)        | 2.9   |
| N/A                    | Ramp inside XWalk1?   | N/A   | N/A                    | Ramp inside XWalk2?         | N/A   |
|                        | Road Slope (%)        | 6.9   | N/A                    | Clear Space?                | N/A   |
|                        | Road X Slope (%)      | 0.6   | N/A                    | Clear Space to XWalk (in)   | N/A   |
| N/A                    | Any Obstructions?     | N/A   | N/A                    | Storm Grate/Utility Hazard? | N/A   |
|                        | Obstruction Type      |       |                        | Storm Grate/Utility Type    |       |
|                        |                       | N/A   |                        |                             | N/A   |
|                        |                       |       | Yes                    | Surface Condition? (G/P)    | Good  |