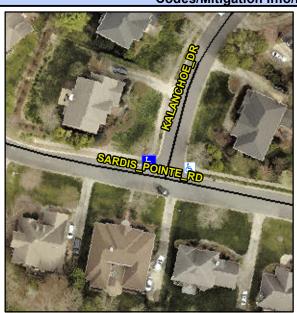

## Access Compliance Report Public Rights-of-Way (Curb Ramps)

Intersection ID: 22868 Main Street: KALANCHOE\_DR Cross Street: SARDIS\_POINTE\_RD Location: NW

ADA ID: 8E4E7FBDC0E1 Ramp Type: Perpendicular Diagonal Initial Pass/Fail: Fail Overall Compliance: No Severity Score: 25