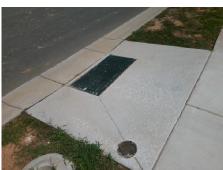

| 4 | <u> </u> |   |  |
|---|----------|---|--|
| 1 |          | 1 |  |

Total Cost:

1850.00

| Field Measurements/Component Compliance |                       |      |      |                             |      |  |  |
|-----------------------------------------|-----------------------|------|------|-----------------------------|------|--|--|
| Comp                                    | liance Description    | Data | Comp | liance Description          | Data |  |  |
| N/A                                     | Ramp Length (in)      | 71.5 | No   | Ramp Slope (%)              | 10.0 |  |  |
| Yes                                     | Ramp Width (in)       | 48.0 | No   | Ramp XSlope (%)             | 2.3  |  |  |
| N/A                                     | Flare Type LT         | N/A  | N/A  | Flare Type RT               | N/A  |  |  |
| N/A                                     | Flare Slope LT (%)    | N/A  | N/A  | Flare Slope RT (%)          | N/A  |  |  |
| N/A                                     | Flare Traversable LT? | N/A  | N/A  | Flare Traversable RT?       | N/A  |  |  |
| N/A                                     | Landing Length (in)   | N/A  | N/A  | DWS Provided?               | N/A  |  |  |
| N/A                                     | Landing Width (in)    | N/A  | N/A  | DWS Contrast?               | N/A  |  |  |
| N/A                                     | Landing Slope (%)     | N/A  | N/A  | DWS Length (in)             | N/A  |  |  |
| N/A                                     | Landing X Slope (%)   | N/A  | N/A  | DWS Full Width?             | N/A  |  |  |
| N/A                                     | Landing Curb? (Y/N)   | N/A  | N/A  | DWS Offset (in)             | N/A  |  |  |
| N/A                                     | Shared Landing?       | N/A  |      |                             |      |  |  |
| N/A                                     | Gutter Ponding?       | N/A  | N/A  | Gutter Slope (%)            | N/A  |  |  |
| N/A                                     | Gutter Lip Ht (in)    | 1.0  | N/A  | Gutter X Slope (%)          | N/A  |  |  |
| N/A                                     | Painted X Walk1?      | No   | N/A  | Painted X Walk2?            | N/A  |  |  |
|                                         | X Walk 1 Direction    | To N |      | X Walk 2 Direction          | N/A  |  |  |
| N/A                                     | X Walk 1 Width (in)   | N/A  | N/A  | X Walk 2 Width (in)         | N/A  |  |  |
|                                         | X Walk 1 Slope (%)    | 2.7  |      | X Walk 2 Slope (%)          | N/A  |  |  |
|                                         | X Walk 1 X Slope (%)  | 1.3  |      | X Walk 2 X Slope (%)        | N/A  |  |  |
| N/A                                     | Ramp inside XWalk1?   | N/A  | N/A  | Ramp inside XWalk2?         | N/A  |  |  |
|                                         | Road Slope (%)        | N/A  | N/A  | Clear Space?                | N/A  |  |  |
|                                         | Road X Slope (%)      | N/A  | N/A  | Clear Space to XWalk (in)   | N/A  |  |  |
| N/A                                     | Any Obstructions?     | N/A  | N/A  | Storm Grate/Utility Hazard? | N/A  |  |  |
|                                         | Obstruction Type      |      | l    | Storm Grate/Utility Type    |      |  |  |
|                                         |                       | N/A  |      |                             | N/A  |  |  |
|                                         |                       |      | Yes  | Surface Condition? (G/P)    | Good |  |  |
|                                         |                       |      |      |                             |      |  |  |