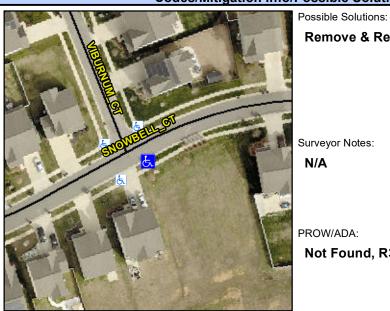

## Access Compliance Report Public Rights-of-Way (Curb Ramps)

Intersection ID: 52303 Main Street: VIBURNUM\_CT Cross Street: SNOWBELL\_CT Location: SE

ADA ID: 8E54022271F3 Ramp Type: Perpendicular Initial Pass/Fail: Fail Overall Compliance: No Severity Score: 13.75

**Codes/Mitigation Info/Possible Solution** 

Street 1 Name
SNOWBELL CT
Stop Condition-Street 2
None
Street 2 Name
N/A
Stop Condition-Street 1
N/A

| Remove & Replace Entire Ramp. | ļ      |
|-------------------------------|--------|
|                               | ı      |
|                               |        |
| Surveyor Notes:               | l      |
| N/A                           |        |
|                               |        |
| PROW/ADA:                     | į      |
| Not Found, R304.2.2, R304.5.3 | l<br>1 |
|                               |        |
|                               | ļ      |
|                               | ı      |
|                               |        |