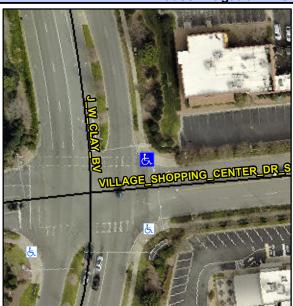

## Access Compliance Report Public Rights-of-Way (Curb Ramps)

Intersection ID: 30083 Main Street: J\_W\_CLAY\_BV Cross Street: VILLAGE\_SHOPPING\_CENTER\_DR\_S Location: NE

ADA ID: 8E5846966F39 Ramp Type: Perpendicular Initial Pass/Fail: Fail Overall Compliance: No Severity Score: 17.5