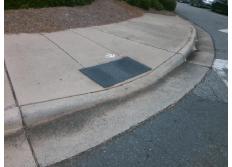

## Access Compliance Report Public Rights-of-Way (Curb Ramps)

Intersection ID: 30083 Main Street: J\_W\_CLAY\_BV Cross Street: VILLAGE\_SHOPPING\_CENTER\_DR\_S Location: NE

ADA ID: 8E5846966F39 Ramp Type: Perpendicular Initial Pass/Fail: Fail Overall Compliance: No Severity Score: 17.5

## Field Measurements/Component Compliance

Street 1 Name VILLAGE SHOPPING CENTER DR S
Stop Condition-Street 2 Signal
Street 2 Name N/A
Stop Condition-Street 1 N/A

| Possible Solution  Possible Solutions: |        |      | Field Measurements/Component Compliance |                       |       |                        |                             |      |
|----------------------------------------|--------|------|-----------------------------------------|-----------------------|-------|------------------------|-----------------------------|------|
|                                        |        |      | Compliance Description                  |                       | Data  | Compliance Description |                             | Data |
| Remove & Replace Entire Ramp.          |        |      | N/A                                     | Ramp Length (in)      | 112.0 | Yes                    | Ramp Slope (%)              | 7.2  |
| •                                      | •      |      | No                                      | Ramp Width (in)       | 33.0  | Yes                    | Ramp XSlope (%)             | 1.3  |
|                                        |        |      | N/A                                     | Flare Type LT         | N/A   | N/A                    | Flare Type RT               | N/A  |
|                                        |        |      | N/A                                     | Flare Slope LT (%)    | N/A   | N/A                    | Flare Slope RT (%)          | N/A  |
|                                        |        |      | N/A                                     | Flare Traversable LT? | N/A   | N/A                    | Flare Traversable RT?       | N/A  |
|                                        |        |      | N/A                                     | Landing Length (in)   | N/A   | N/A                    | DWS Provided?               | N/A  |
| Surveyor Notes:                        |        |      | N/A                                     | Landing Width (in)    | N/A   | N/A                    | DWS Contrast?               | N/A  |
| N/A                                    |        |      | N/A                                     | Landing Slope (%)     | N/A   | N/A                    | DWS Length (in)             | N/A  |
|                                        |        |      | N/A                                     | Landing X Slope (%)   | N/A   | N/A                    | DWS Full Width?             | N/A  |
|                                        |        |      | N/A                                     | Landing Curb? (Y/N)   | N/A   | N/A                    | DWS Offset (in)             | N/A  |
|                                        |        |      | N/A                                     | Shared Landing?       | N/A   |                        |                             |      |
| PROW/ADA:                              |        |      | N/A                                     | Gutter Ponding?       | N/A   | N/A                    | Gutter Slope (%)            | N/A  |
| R304.5.1                               |        |      | N/A                                     | Gutter Lip Ht (in)    | N/A   | N/A                    | Gutter X Slope (%)          | N/A  |
|                                        |        |      | N/A                                     | Painted X Walk1?      | No    | N/A                    | Painted X Walk2?            | N/A  |
|                                        |        |      |                                         | X Walk 1 Direction    | To S  |                        | X Walk 2 Direction          | N/A  |
|                                        |        |      | N/A                                     | X Walk 1 Width (in)   | N/A   | N/A                    | X Walk 2 Width (in)         | N/A  |
|                                        |        |      |                                         | X Walk 1 Slope (%)    | 1.6   |                        | X Walk 2 Slope (%)          | N/A  |
|                                        |        |      |                                         | X Walk 1 X Slope (%)  | 3.3   |                        | X Walk 2 X Slope (%)        | N/A  |
|                                        |        |      | N/A                                     | Ramp inside XWalk1?   | N/A   | N/A                    | Ramp inside XWalk2?         | N/A  |
|                                        |        |      |                                         | Road Slope (%)        | N/A   | N/A                    | Clear Space?                | N/A  |
|                                        |        |      |                                         | Road X Slope (%)      | N/A   | N/A                    | Clear Space to XWalk (in)   | N/A  |
|                                        |        |      | N/A                                     | Any Obstructions?     | N/A   | N/A                    | Storm Grate/Utility Hazard? | N/A  |
| Total Cost:                            | \$ 185 | 0.00 |                                         | Obstruction Type      |       |                        | Storm Grate/Utility Type    |      |
|                                        |        |      |                                         |                       | N/A   |                        |                             | N/A  |
|                                        |        |      |                                         |                       |       | Yes                    | Surface Condition? (G/P)    | Good |