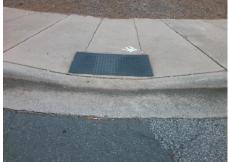

## Access Compliance Report Public Rights-of-Way (Curb Ramps)

Intersection ID: 30083 Main Street: J\_W\_CLAY\_BV Cross Street: VILLAGE\_SHOPPING\_CENTER\_DR\_S Location: NE

ADA ID: 8E5846966F39 Ramp Type: Perpendicular Initial Pass/Fail: Fail Overall Compliance: No Severity Score: 17.5

## Field Measurements/Component Compliance

Street 1 Name VILLAGE SHOPPING CENTER DR S
Stop Condition-Street 2 Signal
Street 2 Name N/A
Stop Condition-Street 1 N/A

| Possible Solution  Possible Solutions: |        |      | Field Measurements/Component Compliance |                       |       |                        |                             |      |
|----------------------------------------|--------|------|-----------------------------------------|-----------------------|-------|------------------------|-----------------------------|------|
|                                        |        |      | Compliance Description                  |                       | Data  | Compliance Description |                             | Data |
| Remove & Replace Entire Ramp.          |        |      | N/A                                     | Ramp Length (in)      | 112.0 | Yes                    | Ramp Slope (%)              | 7.2  |
| •                                      | •      |      | No                                      | Ramp Width (in)       | 33.0  | Yes                    | Ramp XSlope (%)             | 1.3  |
|                                        |        |      | N/A                                     | Flare Type LT         | N/A   | N/A                    | Flare Type RT               | N/A  |
|                                        |        |      | N/A                                     | Flare Slope LT (%)    | N/A   | N/A                    | Flare Slope RT (%)          | N/A  |
|                                        |        |      | N/A                                     | Flare Traversable LT? | N/A   | N/A                    | Flare Traversable RT?       | N/A  |
|                                        |        |      | N/A                                     | Landing Length (in)   | N/A   | N/A                    | DWS Provided?               | N/A  |
| Surveyor Notes:                        |        |      | N/A                                     | Landing Width (in)    | N/A   | N/A                    | DWS Contrast?               | N/A  |
| N/A                                    |        |      | N/A                                     | Landing Slope (%)     | N/A   | N/A                    | DWS Length (in)             | N/A  |
|                                        |        |      | N/A                                     | Landing X Slope (%)   | N/A   | N/A                    | DWS Full Width?             | N/A  |
|                                        |        |      | N/A                                     | Landing Curb? (Y/N)   | N/A   | N/A                    | DWS Offset (in)             | N/A  |
|                                        |        |      | N/A                                     | Shared Landing?       | N/A   |                        |                             |      |
| PROW/ADA:                              |        |      | N/A                                     | Gutter Ponding?       | N/A   | N/A                    | Gutter Slope (%)            | N/A  |
| R304.5.1                               |        |      | N/A                                     | Gutter Lip Ht (in)    | N/A   | N/A                    | Gutter X Slope (%)          | N/A  |
|                                        |        |      | N/A                                     | Painted X Walk1?      | No    | N/A                    | Painted X Walk2?            | N/A  |
|                                        |        |      |                                         | X Walk 1 Direction    | To S  |                        | X Walk 2 Direction          | N/A  |
|                                        |        |      | N/A                                     | X Walk 1 Width (in)   | N/A   | N/A                    | X Walk 2 Width (in)         | N/A  |
|                                        |        |      |                                         | X Walk 1 Slope (%)    | 1.6   |                        | X Walk 2 Slope (%)          | N/A  |
|                                        |        |      |                                         | X Walk 1 X Slope (%)  | 3.3   |                        | X Walk 2 X Slope (%)        | N/A  |
|                                        |        |      | N/A                                     | Ramp inside XWalk1?   | N/A   | N/A                    | Ramp inside XWalk2?         | N/A  |
|                                        |        |      |                                         | Road Slope (%)        | N/A   | N/A                    | Clear Space?                | N/A  |
|                                        |        |      |                                         | Road X Slope (%)      | N/A   | N/A                    | Clear Space to XWalk (in)   | N/A  |
|                                        |        |      | N/A                                     | Any Obstructions?     | N/A   | N/A                    | Storm Grate/Utility Hazard? | N/A  |
| Total Cost:                            | \$ 185 | 0.00 |                                         | Obstruction Type      |       |                        | Storm Grate/Utility Type    |      |
|                                        |        |      |                                         |                       | N/A   |                        |                             | N/A  |
|                                        |        |      |                                         |                       |       | Yes                    | Surface Condition? (G/P)    | Good |