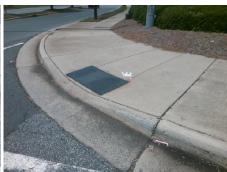

## Access Compliance Report Public Rights-of-Way (Curb Ramps)

Intersection ID: 30083 Main Street: J\_W\_CLAY\_BV Cross Street: VILLAGE\_SHOPPING\_CENTER\_DR\_S Location: NE

ADA ID: 8E5846966F39 Ramp Type: Perpendicular Initial Pass/Fail: Fail Overall Compliance: No Severity Score: 17.5

## Field Measurements/Component Compliance

Street 1 Name VILLAGE SHOPPING CENTER DR S
Stop Condition-Street 2 Signal
Street 2 Name N/A
Stop Condition-Street 1 N/A

| Possible Solution  Possible Solutions: |        |      | Field Measurements/Component Compliance |                       |       |                        |                             |      |
|----------------------------------------|--------|------|-----------------------------------------|-----------------------|-------|------------------------|-----------------------------|------|
|                                        |        |      | Compliance Description                  |                       | Data  | Compliance Description |                             | Data |
| Remove & Replace Entire Ramp.          |        |      | N/A                                     | Ramp Length (in)      | 112.0 | Yes                    | Ramp Slope (%)              | 7.2  |
| •                                      | •      |      | No                                      | Ramp Width (in)       | 33.0  | Yes                    | Ramp XSlope (%)             | 1.3  |
|                                        |        |      | N/A                                     | Flare Type LT         | N/A   | N/A                    | Flare Type RT               | N/A  |
|                                        |        |      | N/A                                     | Flare Slope LT (%)    | N/A   | N/A                    | Flare Slope RT (%)          | N/A  |
|                                        |        |      | N/A                                     | Flare Traversable LT? | N/A   | N/A                    | Flare Traversable RT?       | N/A  |
|                                        |        |      | N/A                                     | Landing Length (in)   | N/A   | N/A                    | DWS Provided?               | N/A  |
| Surveyor Notes:                        |        |      | N/A                                     | Landing Width (in)    | N/A   | N/A                    | DWS Contrast?               | N/A  |
| N/A                                    |        |      | N/A                                     | Landing Slope (%)     | N/A   | N/A                    | DWS Length (in)             | N/A  |
|                                        |        |      | N/A                                     | Landing X Slope (%)   | N/A   | N/A                    | DWS Full Width?             | N/A  |
|                                        |        |      | N/A                                     | Landing Curb? (Y/N)   | N/A   | N/A                    | DWS Offset (in)             | N/A  |
|                                        |        |      | N/A                                     | Shared Landing?       | N/A   |                        |                             |      |
| PROW/ADA:                              |        |      | N/A                                     | Gutter Ponding?       | N/A   | N/A                    | Gutter Slope (%)            | N/A  |
| R304.5.1                               |        |      | N/A                                     | Gutter Lip Ht (in)    | N/A   | N/A                    | Gutter X Slope (%)          | N/A  |
|                                        |        |      | N/A                                     | Painted X Walk1?      | No    | N/A                    | Painted X Walk2?            | N/A  |
|                                        |        |      |                                         | X Walk 1 Direction    | To S  |                        | X Walk 2 Direction          | N/A  |
|                                        |        |      | N/A                                     | X Walk 1 Width (in)   | N/A   | N/A                    | X Walk 2 Width (in)         | N/A  |
|                                        |        |      |                                         | X Walk 1 Slope (%)    | 1.6   |                        | X Walk 2 Slope (%)          | N/A  |
|                                        |        |      |                                         | X Walk 1 X Slope (%)  | 3.3   |                        | X Walk 2 X Slope (%)        | N/A  |
|                                        |        |      | N/A                                     | Ramp inside XWalk1?   | N/A   | N/A                    | Ramp inside XWalk2?         | N/A  |
|                                        |        |      |                                         | Road Slope (%)        | N/A   | N/A                    | Clear Space?                | N/A  |
|                                        |        |      |                                         | Road X Slope (%)      | N/A   | N/A                    | Clear Space to XWalk (in)   | N/A  |
|                                        |        |      | N/A                                     | Any Obstructions?     | N/A   | N/A                    | Storm Grate/Utility Hazard? | N/A  |
| Total Cost:                            | \$ 185 | 0.00 |                                         | Obstruction Type      |       |                        | Storm Grate/Utility Type    |      |
|                                        |        |      |                                         |                       | N/A   |                        |                             | N/A  |
|                                        |        |      |                                         |                       |       | Yes                    | Surface Condition? (G/P)    | Good |