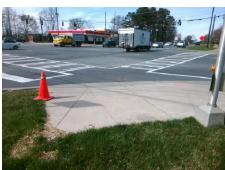

Main Street: PROVIDENCE RD Intersection ID: 27177 **Cross Street: MCKEE RD** Location: SE Initial Pass/Fail: Fail **Overall Compliance: No** ADA ID: 8E5A492A6CDD Ramp Type: Perpendicular **Severity Score:** 8.75

## Field Measurements/Component Compliance

Yes

Yes

N/A

N/A

N/A

N/A

Compliance Description

Ramp Slope (%)

Ramp XSlope (%)

Flare Slope RT (%)

**DWS Provided?** 

Flare Traversable RT?

Flare Type RT

Data

144.0

43.0

N/A

N/A

N/A

N/A

Flare Traversable LT?

PROVIDENCE RD Street 1 Name Signal Stop Condition-Street 2 N/A Street 2 Name Stop Condition-Street 1 N/A

| Possible Solution             |       |       | rieia ivie      |
|-------------------------------|-------|-------|-----------------|
| Possible Solutions:           | Compl | iance | Description     |
| Remove & Replace Entire Ramp. | N/A   | Ram   | Length (in)     |
| ·                             | No    | Ram   | Width (in)      |
|                               | N/A   | Flare | Type LT         |
|                               | N/A   | Flare | Slope LT (%)    |
|                               | N/A   | Flare | Traversable LT  |
|                               | N/A   | Land  | ing Length (in) |
| Surveyor Notes:               | N/A   | Land  | ing Width (in)  |
| N/A                           | N/A   | Land  | ing Slope (%)   |
|                               | N/A   | Land  | ing X Slope (%  |
|                               | N/A   | Land  | ing Curb? (Y/N  |
|                               | N/A   | Share | ed Landing?     |
| PROW/ADA:                     | N/A   | Gutte | er Ponding?     |
| Not Found, R304.5.1           | N/A   | Gutte | er Lip Ht (in)  |
|                               | N/A   | Paint | ed X Walk1?     |
|                               |       | X Wa  | lk 1 Direction  |
|                               | N/A   | X Wa  | lk 1 Width (in) |
|                               |       | X Wa  | lk 1 Slope (%)  |
|                               |       | X Wa  | lk 1 X Slope (% |
|                               | N/A   | Ram   | o inside XWalk  |
|                               |       |       |                 |