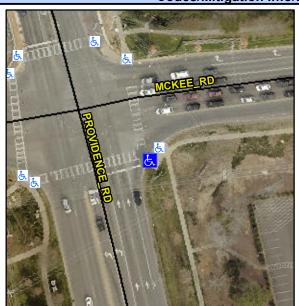

Main Street: PROVIDENCE RD Intersection ID: 27177 **Cross Street: MCKEE RD** Location: SE Initial Pass/Fail: Fail **Overall Compliance: No** ADA ID: 8E5A492A6CDD Ramp Type: Perpendicular **Severity Score:** 8.75