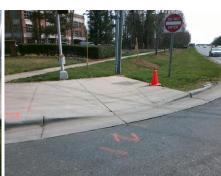

Main Street: PROVIDENCE RD Intersection ID: 27177 **Cross Street: MCKEE RD** Location: SE Initial Pass/Fail: Fail **Overall Compliance: No** ADA ID: 8E5A492A6CDD Ramp Type: Perpendicular **Severity Score:** 8.75

## Field Measurements/Component Compliance

Yes

Yes

N/A

N/A

N/A

N/A

Compliance Description

Ramp Slope (%)

Ramp XSlope (%)

Flare Slope RT (%)

**DWS Provided?** 

Flare Traversable RT?

Flare Type RT

Data

144.0

43.0

N/A

N/A

N/A

N/A

Flare Traversable LT?

PROVIDENCE RD Street 1 Name Signal Stop Condition-Street 2 N/A Street 2 Name Stop Condition-Street 1 N/A

| Possible Solution             |       |       | rieia ivie      |
|-------------------------------|-------|-------|-----------------|
| Possible Solutions:           | Compl | iance | Description     |
| Remove & Replace Entire Ramp. | N/A   | Ram   | Length (in)     |
| ·                             | No    | Ram   | Width (in)      |
|                               | N/A   | Flare | Type LT         |
|                               | N/A   | Flare | Slope LT (%)    |
|                               | N/A   | Flare | Traversable LT  |
|                               | N/A   | Land  | ing Length (in) |
| Surveyor Notes:               | N/A   | Land  | ing Width (in)  |
| N/A                           | N/A   | Land  | ing Slope (%)   |
|                               | N/A   | Land  | ing X Slope (%  |
|                               | N/A   | Land  | ing Curb? (Y/N  |
|                               | N/A   | Share | ed Landing?     |
| PROW/ADA:                     | N/A   | Gutte | er Ponding?     |
| Not Found, R304.5.1           | N/A   | Gutte | er Lip Ht (in)  |
|                               | N/A   | Paint | ed X Walk1?     |
|                               |       | X Wa  | lk 1 Direction  |
|                               | N/A   | X Wa  | lk 1 Width (in) |
|                               |       | X Wa  | lk 1 Slope (%)  |
|                               |       | X Wa  | lk 1 X Slope (% |
|                               | N/A   | Ram   | o inside XWalk  |
|                               |       |       |                 |