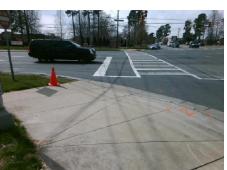

Main Street: PROVIDENCE RD Intersection ID: 27177 **Cross Street: MCKEE RD** Location: SE Initial Pass/Fail: Fail **Overall Compliance: No** ADA ID: 8E5A492A6CDD Ramp Type: Perpendicular **Severity Score:** 8.75

## Field Measurements/Component Compliance

Yes

Yes

N/A

N/A

N/A

N/A

Compliance Description

Ramp Slope (%)

Ramp XSlope (%)

Flare Slope RT (%)

**DWS Provided?** 

Flare Traversable RT?

Flare Type RT

Data

144.0

43.0

N/A

N/A

N/A

N/A

Flare Traversable LT?

PROVIDENCE RD Street 1 Name Signal Stop Condition-Street 2 N/A Street 2 Name Stop Condition-Street 1 N/A

| Possible Solution             |       |       | rieia ivie      |
|-------------------------------|-------|-------|-----------------|
| Possible Solutions:           | Compl | iance | Description     |
| Remove & Replace Entire Ramp. | N/A   | Ram   | Length (in)     |
| ·                             | No    | Ram   | Width (in)      |
|                               | N/A   | Flare | Type LT         |
|                               | N/A   | Flare | Slope LT (%)    |
|                               | N/A   | Flare | Traversable LT  |
|                               | N/A   | Land  | ing Length (in) |
| Surveyor Notes:               | N/A   | Land  | ing Width (in)  |
| N/A                           | N/A   | Land  | ing Slope (%)   |
|                               | N/A   | Land  | ing X Slope (%  |
|                               | N/A   | Land  | ing Curb? (Y/N  |
|                               | N/A   | Share | ed Landing?     |
| PROW/ADA:                     | N/A   | Gutte | er Ponding?     |
| Not Found, R304.5.1           | N/A   | Gutte | er Lip Ht (in)  |
|                               | N/A   | Paint | ed X Walk1?     |
|                               |       | X Wa  | lk 1 Direction  |
|                               | N/A   | X Wa  | lk 1 Width (in) |
|                               |       | X Wa  | lk 1 Slope (%)  |
|                               |       | X Wa  | lk 1 X Slope (% |
|                               | N/A   | Ram   | o inside XWalk  |
|                               |       |       |                 |