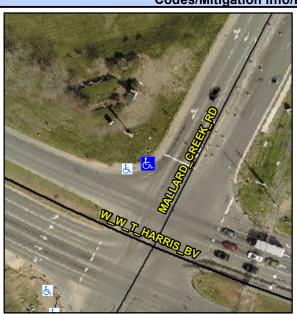

## Access Compliance Report Public Rights-of-Way (Curb Ramps)

Intersection ID: 4973Main Street:MALLARD\_CREEK\_RDCross Street:W\_W\_T\_HARRIS\_BVLocation:NADA ID: 8E5BCB9486CDRamp Type:PerpendicularInitial Pass/Fail:FailOverall Compliance:NoSeverity Score:22.5

Codes/Mitigation Info/Possible Solution

Street 1 Name MALLARD CREEK RD
Stop Condition-Street 2 Signal
Street 2 Name N/A
Stop Condition-Street 1 N/A

Possible Solutions:

Remove & Replace Entire Ramp.

Surveyor Notes: