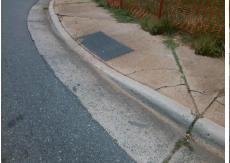

N/A

PROW/ADA:

Not Found, R304.5.1, R304.2.2

Total Cost: \$ 1850.00

| Field Measurements/Component Compliance |                       |      |                        |                             |      |
|-----------------------------------------|-----------------------|------|------------------------|-----------------------------|------|
| Compliance Description                  |                       | Data | Compliance Description |                             | Data |
| N/A                                     | Ramp Length (in)      | 63.0 | No                     | Ramp Slope (%)              | 8.9  |
| No                                      | Ramp Width (in)       | 44.0 | Yes                    | Ramp XSlope (%)             | 2.1  |
| N/A                                     | Flare Type LT         | N/A  | N/A                    | Flare Type RT               | N/A  |
| N/A                                     | Flare Slope LT (%)    | N/A  | N/A                    | Flare Slope RT (%)          | N/A  |
| N/A                                     | Flare Traversable LT? | N/A  | N/A                    | Flare Traversable RT?       | N/A  |
| N/A                                     | Landing Length (in)   | N/A  | N/A                    | DWS Provided?               | N/A  |
| N/A                                     | Landing Width (in)    | N/A  | N/A                    | DWS Contrast?               | N/A  |
| N/A                                     | Landing Slope (%)     | N/A  | N/A                    | DWS Length (in)             | N/A  |
| N/A                                     | Landing X Slope (%)   | N/A  | N/A                    | DWS Full Width?             | N/A  |
| N/A                                     | Landing Curb? (Y/N)   | N/A  | N/A                    | DWS Offset (in)             | N/A  |
| N/A                                     | Shared Landing?       | N/A  |                        |                             |      |
| N/A                                     | Gutter Ponding?       | N/A  | N/A                    | Gutter Slope (%)            | N/A  |
| N/A                                     | Gutter Lip Ht (in)    | N/A  | N/A                    | Gutter X Slope (%)          | N/A  |
| N/A                                     | Painted X Walk1?      | No   | N/A                    | Painted X Walk2?            | N/A  |
|                                         | X Walk 1 Direction    | To E |                        | X Walk 2 Direction          | N/A  |
| N/A                                     | X Walk 1 Width (in)   | N/A  | N/A                    | X Walk 2 Width (in)         | N/A  |
|                                         | X Walk 1 Slope (%)    | 1.0  |                        | X Walk 2 Slope (%)          | N/A  |
|                                         | X Walk 1 X Slope (%)  | 2.8  |                        | X Walk 2 X Slope (%)        | N/A  |
| N/A                                     | Ramp inside XWalk1?   | N/A  | N/A                    | Ramp inside XWalk2?         | N/A  |
|                                         | Road Slope (%)        | N/A  | N/A                    | Clear Space?                | N/A  |
|                                         | Road X Slope (%)      | N/A  | N/A                    | Clear Space to XWalk (in)   | N/A  |
| N/A                                     | Any Obstructions?     | N/A  | N/A                    | Storm Grate/Utility Hazard? | N/A  |
|                                         | Obstruction Type      |      |                        | Storm Grate/Utility Type    |      |
|                                         |                       | N/A  |                        |                             | N/A  |
|                                         |                       |      | Yes                    | Surface Condition? (G/P)    | Good |
| 12:11:00                                |                       |      |                        |                             |      |