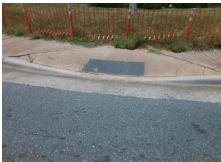

N/A

PROW/ADA:

Not Found, R304.5.1, R304.2.2

Total Cost: \$ 1850.00

| Field Measurements/Component Compliance |                       |      |                        |                             |      |
|-----------------------------------------|-----------------------|------|------------------------|-----------------------------|------|
| Compliance Description                  |                       | Data | Compliance Description |                             | Data |
| N/A                                     | Ramp Length (in)      | 63.0 | No                     | Ramp Slope (%)              | 8.9  |
| No                                      | Ramp Width (in)       | 44.0 | Yes                    | Ramp XSlope (%)             | 2.1  |
| N/A                                     | Flare Type LT         | N/A  | N/A                    | Flare Type RT               | N/A  |
| N/A                                     | Flare Slope LT (%)    | N/A  | N/A                    | Flare Slope RT (%)          | N/A  |
| N/A                                     | Flare Traversable LT? | N/A  | N/A                    | Flare Traversable RT?       | N/A  |
| N/A                                     | Landing Length (in)   | N/A  | N/A                    | DWS Provided?               | N/A  |
| N/A                                     | Landing Width (in)    | N/A  | N/A                    | DWS Contrast?               | N/A  |
| N/A                                     | Landing Slope (%)     | N/A  | N/A                    | DWS Length (in)             | N/A  |
| N/A                                     | Landing X Slope (%)   | N/A  | N/A                    | DWS Full Width?             | N/A  |
| N/A                                     | Landing Curb? (Y/N)   | N/A  | N/A                    | DWS Offset (in)             | N/A  |
| N/A                                     | Shared Landing?       | N/A  |                        |                             |      |
| N/A                                     | Gutter Ponding?       | N/A  | N/A                    | Gutter Slope (%)            | N/A  |
| N/A                                     | Gutter Lip Ht (in)    | N/A  | N/A                    | Gutter X Slope (%)          | N/A  |
| N/A                                     | Painted X Walk1?      | No   | N/A                    | Painted X Walk2?            | N/A  |
|                                         | X Walk 1 Direction    | To E |                        | X Walk 2 Direction          | N/A  |
| N/A                                     | X Walk 1 Width (in)   | N/A  | N/A                    | X Walk 2 Width (in)         | N/A  |
|                                         | X Walk 1 Slope (%)    | 1.0  |                        | X Walk 2 Slope (%)          | N/A  |
|                                         | X Walk 1 X Slope (%)  | 2.8  |                        | X Walk 2 X Slope (%)        | N/A  |
| N/A                                     | Ramp inside XWalk1?   | N/A  | N/A                    | Ramp inside XWalk2?         | N/A  |
|                                         | Road Slope (%)        | N/A  | N/A                    | Clear Space?                | N/A  |
|                                         | Road X Slope (%)      | N/A  | N/A                    | Clear Space to XWalk (in)   | N/A  |
| N/A                                     | Any Obstructions?     | N/A  | N/A                    | Storm Grate/Utility Hazard? | N/A  |
|                                         | Obstruction Type      |      |                        | Storm Grate/Utility Type    |      |
|                                         |                       | N/A  |                        |                             | N/A  |
|                                         |                       |      | Yes                    | Surface Condition? (G/P)    | Good |
| 12:11:00                                |                       |      |                        |                             |      |