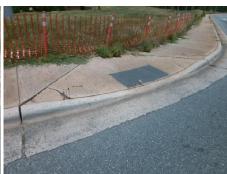

N/A

PROW/ADA:

Not Found, R304.5.1, R304.2.2

Total Cost: \$ 1850.00

| Field Measurements/Component Compliance |                       |      |                        |                             |      |
|-----------------------------------------|-----------------------|------|------------------------|-----------------------------|------|
| Compliance Description                  |                       | Data | Compliance Description |                             | Data |
| N/A                                     | Ramp Length (in)      | 63.0 | No                     | Ramp Slope (%)              | 8.9  |
| No                                      | Ramp Width (in)       | 44.0 | Yes                    | Ramp XSlope (%)             | 2.1  |
| N/A                                     | Flare Type LT         | N/A  | N/A                    | Flare Type RT               | N/A  |
| N/A                                     | Flare Slope LT (%)    | N/A  | N/A                    | Flare Slope RT (%)          | N/A  |
| N/A                                     | Flare Traversable LT? | N/A  | N/A                    | Flare Traversable RT?       | N/A  |
| N/A                                     | Landing Length (in)   | N/A  | N/A                    | DWS Provided?               | N/A  |
| N/A                                     | Landing Width (in)    | N/A  | N/A                    | DWS Contrast?               | N/A  |
| N/A                                     | Landing Slope (%)     | N/A  | N/A                    | DWS Length (in)             | N/A  |
| N/A                                     | Landing X Slope (%)   | N/A  | N/A                    | DWS Full Width?             | N/A  |
| N/A                                     | Landing Curb? (Y/N)   | N/A  | N/A                    | DWS Offset (in)             | N/A  |
| N/A                                     | Shared Landing?       | N/A  |                        |                             |      |
| N/A                                     | Gutter Ponding?       | N/A  | N/A                    | Gutter Slope (%)            | N/A  |
| N/A                                     | Gutter Lip Ht (in)    | N/A  | N/A                    | Gutter X Slope (%)          | N/A  |
| N/A                                     | Painted X Walk1?      | No   | N/A                    | Painted X Walk2?            | N/A  |
|                                         | X Walk 1 Direction    | To E |                        | X Walk 2 Direction          | N/A  |
| N/A                                     | X Walk 1 Width (in)   | N/A  | N/A                    | X Walk 2 Width (in)         | N/A  |
|                                         | X Walk 1 Slope (%)    | 1.0  |                        | X Walk 2 Slope (%)          | N/A  |
|                                         | X Walk 1 X Slope (%)  | 2.8  |                        | X Walk 2 X Slope (%)        | N/A  |
| N/A                                     | Ramp inside XWalk1?   | N/A  | N/A                    | Ramp inside XWalk2?         | N/A  |
|                                         | Road Slope (%)        | N/A  | N/A                    | Clear Space?                | N/A  |
|                                         | Road X Slope (%)      | N/A  | N/A                    | Clear Space to XWalk (in)   | N/A  |
| N/A                                     | Any Obstructions?     | N/A  | N/A                    | Storm Grate/Utility Hazard? | N/A  |
|                                         | Obstruction Type      |      |                        | Storm Grate/Utility Type    |      |
|                                         |                       | N/A  |                        |                             | N/A  |
|                                         |                       |      | Yes                    | Surface Condition? (G/P)    | Good |
| 12:11:00                                |                       |      |                        |                             |      |