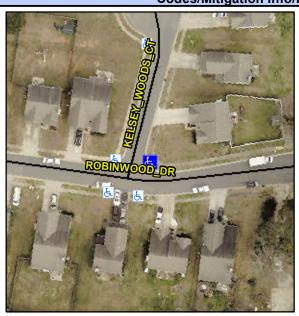

## Access Compliance Report Public Rights-of-Way (Curb Ramps)

Intersection ID: 48280 Main Street: KELSEY\_WOODS\_CT Cross Street: ROBINWOOD\_DR Location: NE
ADA ID: 8E5D89A80C4B Ramp Type: Perpendicular Diagonal Initial Pass/Fail: Fail Overall Compliance: No Severity Score: 12.5

## **Field Measurements/Component Compliance**

Street 1 Name
Stop Condition-Street 2
Street 2 Name
Stop Condition-Street 1

KELSEY WOODS CT StopSign ROBINWOOD DR None Possible Solutions:

Remove & Replace Curb Ramp With
Two New Directional Ramps or
Equivalent.