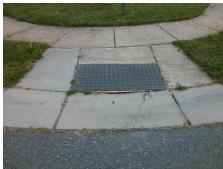

Surveyor Notes:

N/A

PROW/ADA:

Not Found, R304.2.2

Total Cost: \$ 3200.00

| Compliance Description |                       | Data | Comp | liance Description          | Data |
|------------------------|-----------------------|------|------|-----------------------------|------|
| N/A                    | Ramp Length (in)      | 46.0 | No   | Ramp Slope (%)              | 8.9  |
| Yes                    | Ramp Width (in)       | 48.0 | Yes  | Ramp XSlope (%)             | 0.9  |
| N/A                    | Flare Type LT         | N/A  | N/A  | Flare Type RT               | N/A  |
| N/A                    | Flare Slope LT (%)    | N/A  | N/A  | Flare Slope RT (%)          | N/A  |
| N/A                    | Flare Traversable LT? | N/A  | N/A  | Flare Traversable RT?       | N/A  |
| N/A                    | Landing Length (in)   | N/A  | N/A  | DWS Provided?               | N/A  |
| N/A                    | Landing Width (in)    | N/A  | N/A  | DWS Contrast?               | N/A  |
| N/A                    | Landing Slope (%)     | N/A  | N/A  | DWS Length (in)             | N/A  |
| N/A                    | Landing X Slope (%)   | N/A  | N/A  | DWS Full Width?             | N/A  |
| N/A                    | Landing Curb? (Y/N)   | N/A  | N/A  | DWS Offset (in)             | N/A  |
| N/A                    | Shared Landing?       | N/A  |      |                             |      |
| N/A                    | Gutter Ponding?       | N/A  | N/A  | Gutter Slope (%)            | N/A  |
| N/A                    | Gutter Lip Ht (in)    | N/A  | N/A  | Gutter X Slope (%)          | N/A  |
| N/A                    | Painted X Walk1?      | No   | N/A  | Painted X Walk2?            | No   |
|                        | X Walk 1 Direction    | To W |      | X Walk 2 Direction          | To S |
| N/A                    | X Walk 1 Width (in)   | N/A  | N/A  | X Walk 2 Width (in)         | N/A  |
|                        | X Walk 1 Slope (%)    | 2.1  |      | X Walk 2 Slope (%)          | 1.7  |
|                        | X Walk 1 X Slope (%)  | 2.0  |      | X Walk 2 X Slope (%)        | 1.9  |
| N/A                    | Ramp inside XWalk1?   | N/A  | N/A  | Ramp inside XWalk2?         | N/A  |
|                        | Road Slope (%)        | 0.2  | N/A  | Clear Space?                | N/A  |
|                        | Road X Slope (%)      | 3.8  | N/A  | Clear Space to XWalk (in)   | N/A  |
| N/A                    | Any Obstructions?     | N/A  | N/A  | Storm Grate/Utility Hazard? | N/A  |
|                        | Obstruction Type      |      |      | Storm Grate/Utility Type    |      |
|                        |                       | N/A  | l    |                             | N/A  |