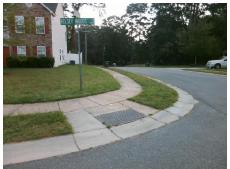

Surveyor Notes:

N/A

PROW/ADA:

Not Found, R304.2.2

Total Cost: \$ 3200.00

| Compliance Description |                       | Data | Comp | liance Description          | Data |
|------------------------|-----------------------|------|------|-----------------------------|------|
| N/A                    | Ramp Length (in)      | 46.0 | No   | Ramp Slope (%)              | 8.9  |
| Yes                    | Ramp Width (in)       | 48.0 | Yes  | Ramp XSlope (%)             | 0.9  |
| N/A                    | Flare Type LT         | N/A  | N/A  | Flare Type RT               | N/A  |
| N/A                    | Flare Slope LT (%)    | N/A  | N/A  | Flare Slope RT (%)          | N/A  |
| N/A                    | Flare Traversable LT? | N/A  | N/A  | Flare Traversable RT?       | N/A  |
| N/A                    | Landing Length (in)   | N/A  | N/A  | DWS Provided?               | N/A  |
| N/A                    | Landing Width (in)    | N/A  | N/A  | DWS Contrast?               | N/A  |
| N/A                    | Landing Slope (%)     | N/A  | N/A  | DWS Length (in)             | N/A  |
| N/A                    | Landing X Slope (%)   | N/A  | N/A  | DWS Full Width?             | N/A  |
| N/A                    | Landing Curb? (Y/N)   | N/A  | N/A  | DWS Offset (in)             | N/A  |
| N/A                    | Shared Landing?       | N/A  |      |                             |      |
| N/A                    | Gutter Ponding?       | N/A  | N/A  | Gutter Slope (%)            | N/A  |
| N/A                    | Gutter Lip Ht (in)    | N/A  | N/A  | Gutter X Slope (%)          | N/A  |
| N/A                    | Painted X Walk1?      | No   | N/A  | Painted X Walk2?            | No   |
|                        | X Walk 1 Direction    | To W |      | X Walk 2 Direction          | To S |
| N/A                    | X Walk 1 Width (in)   | N/A  | N/A  | X Walk 2 Width (in)         | N/A  |
|                        | X Walk 1 Slope (%)    | 2.1  |      | X Walk 2 Slope (%)          | 1.7  |
|                        | X Walk 1 X Slope (%)  | 2.0  |      | X Walk 2 X Slope (%)        | 1.9  |
| N/A                    | Ramp inside XWalk1?   | N/A  | N/A  | Ramp inside XWalk2?         | N/A  |
|                        | Road Slope (%)        | 0.2  | N/A  | Clear Space?                | N/A  |
|                        | Road X Slope (%)      | 3.8  | N/A  | Clear Space to XWalk (in)   | N/A  |
| N/A                    | Any Obstructions?     | N/A  | N/A  | Storm Grate/Utility Hazard? | N/A  |
|                        | Obstruction Type      |      |      | Storm Grate/Utility Type    |      |
|                        |                       | N/A  | l    |                             | N/A  |