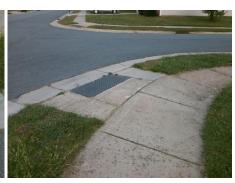

Surveyor Notes:

N/A

PROW/ADA:

Not Found, R304.2.2

Total Cost: \$ 3200.00

| Compliance Description |                       | Data | Comp | liance Description          | Data |
|------------------------|-----------------------|------|------|-----------------------------|------|
| N/A                    | Ramp Length (in)      | 46.0 | No   | Ramp Slope (%)              | 8.9  |
| Yes                    | Ramp Width (in)       | 48.0 | Yes  | Ramp XSlope (%)             | 0.9  |
| N/A                    | Flare Type LT         | N/A  | N/A  | Flare Type RT               | N/A  |
| N/A                    | Flare Slope LT (%)    | N/A  | N/A  | Flare Slope RT (%)          | N/A  |
| N/A                    | Flare Traversable LT? | N/A  | N/A  | Flare Traversable RT?       | N/A  |
| N/A                    | Landing Length (in)   | N/A  | N/A  | DWS Provided?               | N/A  |
| N/A                    | Landing Width (in)    | N/A  | N/A  | DWS Contrast?               | N/A  |
| N/A                    | Landing Slope (%)     | N/A  | N/A  | DWS Length (in)             | N/A  |
| N/A                    | Landing X Slope (%)   | N/A  | N/A  | DWS Full Width?             | N/A  |
| N/A                    | Landing Curb? (Y/N)   | N/A  | N/A  | DWS Offset (in)             | N/A  |
| N/A                    | Shared Landing?       | N/A  |      |                             |      |
| N/A                    | Gutter Ponding?       | N/A  | N/A  | Gutter Slope (%)            | N/A  |
| N/A                    | Gutter Lip Ht (in)    | N/A  | N/A  | Gutter X Slope (%)          | N/A  |
| N/A                    | Painted X Walk1?      | No   | N/A  | Painted X Walk2?            | No   |
|                        | X Walk 1 Direction    | To W |      | X Walk 2 Direction          | To S |
| N/A                    | X Walk 1 Width (in)   | N/A  | N/A  | X Walk 2 Width (in)         | N/A  |
|                        | X Walk 1 Slope (%)    | 2.1  |      | X Walk 2 Slope (%)          | 1.7  |
|                        | X Walk 1 X Slope (%)  | 2.0  |      | X Walk 2 X Slope (%)        | 1.9  |
| N/A                    | Ramp inside XWalk1?   | N/A  | N/A  | Ramp inside XWalk2?         | N/A  |
|                        | Road Slope (%)        | 0.2  | N/A  | Clear Space?                | N/A  |
|                        | Road X Slope (%)      | 3.8  | N/A  | Clear Space to XWalk (in)   | N/A  |
| N/A                    | Any Obstructions?     | N/A  | N/A  | Storm Grate/Utility Hazard? | N/A  |
|                        | Obstruction Type      |      |      | Storm Grate/Utility Type    |      |
|                        |                       | N/A  | l    |                             | N/A  |