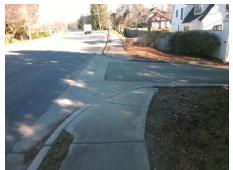

## **Access Compliance Report Public Rights-of-Way** (Curb Ramps)

Intersection ID: 21114 Main Street: BENT BRANCH RD **Cross Street: CARMEL RD** Location: SE **Overall Compliance: No** ADA ID: 8E5E7207F785 Ramp Type: Directional1 Initial Pass/Fail: Fail **Severity Score:** 22.5

## Field Measurements/Component Compliance

**BENT BRANCH RD** Street 1 Name Stop Condition-Street 1 None Street 2 Name N/A Stop Condition-Street 2 N/A Possible Solutions: Remove & Replace Entire Ramp. Surveyor Notes: N/A PROW/ADA: R304.5.1, R304.2.2