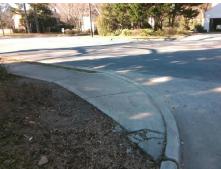

## **Access Compliance Report Public Rights-of-Way** (Curb Ramps)

Intersection ID: 21114 Main Street: BENT BRANCH RD **Cross Street: CARMEL RD** Location: SE **Overall Compliance: No** ADA ID: 8E5E7207F785 Ramp Type: Directional1 Initial Pass/Fail: Fail **Severity Score:** 22.5

## Field Measurements/Component Compliance

**BENT BRANCH RD** Street 1 Name Stop Condition-Street 1 None Street 2 Name N/A Stop Condition-Street 2 N/A Possible Solutions: Remove & Replace Entire Ramp. Surveyor Notes: N/A PROW/ADA: R304.5.1, R304.2.2