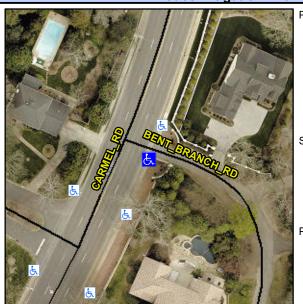

## **Access Compliance Report Public Rights-of-Way** (Curb Ramps)

Intersection ID: 21114 Main Street: BENT BRANCH RD **Cross Street: CARMEL RD** Location: SE **Overall Compliance: No** ADA ID: 8E5E7207F785 Ramp Type: Directional1 Initial Pass/Fail: Fail **Severity Score:** 22.5

## Field Measurements/Component Compliance

**BENT BRANCH RD** Street 1 Name Stop Condition-Street 1 None Street 2 Name N/A Stop Condition-Street 2 N/A Possible Solutions: Remove & Replace Entire Ramp. Surveyor Notes: N/A PROW/ADA: R304.5.1, R304.2.2