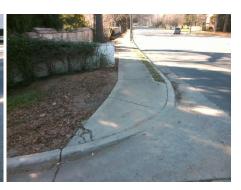

## **Access Compliance Report Public Rights-of-Way** (Curb Ramps)

Intersection ID: 21114 Main Street: BENT BRANCH RD **Cross Street: CARMEL RD** Location: SE **Overall Compliance: No** ADA ID: 8E5E7207F785 Ramp Type: Directional1 Initial Pass/Fail: Fail **Severity Score:** 22.5

## Field Measurements/Component Compliance

**BENT BRANCH RD** Street 1 Name Stop Condition-Street 1 None Street 2 Name N/A Stop Condition-Street 2 N/A Possible Solutions: Remove & Replace Entire Ramp. Surveyor Notes: N/A PROW/ADA: R304.5.1, R304.2.2