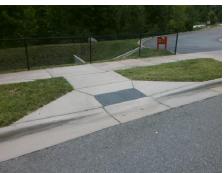

## Field Measurements/Component Compliance

Street 1 Name
Stop Condition-Street 2
None
Street 2 Name
N/A
Stop Condition-Street 1
N/A

Possible Solutions:

Remove & Replace Entire Ramp.

Surveyor Notes:

N/A

PROW/ADA:

R304.2.2, R304.5.3

Total Cost: \$ 1850.00

| Field Measurements/Component Compliance |                       |       |      |                             |      |
|-----------------------------------------|-----------------------|-------|------|-----------------------------|------|
| Compliance Description                  |                       | Data  | Comp | liance Description          | Data |
| N/A                                     | Ramp Length (in)      | 96.0  | No   | Ramp Slope (%)              | 10.5 |
| Yes                                     | Ramp Width (in)       | 48.0  | No   | Ramp XSlope (%)             | 5.1  |
| N/A                                     | Flare Type LT         | N/A   | N/A  | Flare Type RT               | N/A  |
| N/A                                     | Flare Slope LT (%)    | N/A   | N/A  | Flare Slope RT (%)          | N/A  |
| N/A                                     | Flare Traversable LT? | N/A   | N/A  | Flare Traversable RT?       | N/A  |
| N/A                                     | Landing Length (in)   | N/A   | N/A  | DWS Provided?               | N/A  |
| N/A                                     | Landing Width (in)    | N/A   | N/A  | DWS Contrast?               | N/A  |
| N/A                                     | Landing Slope (%)     | N/A   | N/A  | DWS Length (in)             | N/A  |
| N/A                                     | Landing X Slope (%)   | N/A   | N/A  | DWS Full Width?             | N/A  |
| N/A                                     | Landing Curb? (Y/N)   | N/A   | N/A  | DWS Offset (in)             | N/A  |
| N/A                                     | Shared Landing?       | N/A   |      |                             |      |
| N/A                                     | Gutter Ponding?       | N/A   | N/A  | Gutter Slope (%)            | N/A  |
| N/A                                     | Gutter Lip Ht (in)    | N/A   | N/A  | Gutter X Slope (%)          | N/A  |
| N/A                                     | Painted X Walk1?      | No    | N/A  | Painted X Walk2?            | N/A  |
|                                         | X Walk 1 Direction    | To NW |      | X Walk 2 Direction          | N/A  |
| N/A                                     | X Walk 1 Width (in)   | N/A   | N/A  | X Walk 2 Width (in)         | N/A  |
|                                         | X Walk 1 Slope (%)    | 3.5   |      | X Walk 2 Slope (%)          | N/A  |
|                                         | X Walk 1 X Slope (%)  | 5.5   |      | X Walk 2 X Slope (%)        | N/A  |
| N/A                                     | Ramp inside XWalk1?   | N/A   | N/A  | Ramp inside XWalk2?         | N/A  |
|                                         | Road Slope (%)        | N/A   | N/A  | Clear Space?                | N/A  |
|                                         | Road X Slope (%)      | N/A   | N/A  | Clear Space to XWalk (in)   | N/A  |
| N/A                                     | Any Obstructions?     | N/A   | N/A  | Storm Grate/Utility Hazard? | N/A  |
|                                         | Obstruction Type      |       |      | Storm Grate/Utility Type    |      |
|                                         |                       | N/A   |      |                             | N/A  |
|                                         |                       |       | Yes  | Surface Condition? (G/P)    | Good |