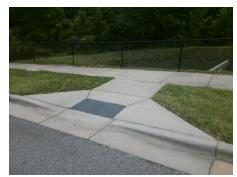

## Field Measurements/Component Compliance

Street 1 Name
Stop Condition-Street 2
None
Street 2 Name
N/A
Stop Condition-Street 1
N/A

Possible Solutions:

Remove & Replace Entire Ramp.

Surveyor Notes:

N/A

PROW/ADA:

R304.2.2, R304.5.3

Total Cost: \$ 1850.00

| Field Measurements/Component Compliance |                       |       |      |                             |      |
|-----------------------------------------|-----------------------|-------|------|-----------------------------|------|
| Compliance Description                  |                       | Data  | Comp | liance Description          | Data |
| N/A                                     | Ramp Length (in)      | 96.0  | No   | Ramp Slope (%)              | 10.5 |
| Yes                                     | Ramp Width (in)       | 48.0  | No   | Ramp XSlope (%)             | 5.1  |
| N/A                                     | Flare Type LT         | N/A   | N/A  | Flare Type RT               | N/A  |
| N/A                                     | Flare Slope LT (%)    | N/A   | N/A  | Flare Slope RT (%)          | N/A  |
| N/A                                     | Flare Traversable LT? | N/A   | N/A  | Flare Traversable RT?       | N/A  |
| N/A                                     | Landing Length (in)   | N/A   | N/A  | DWS Provided?               | N/A  |
| N/A                                     | Landing Width (in)    | N/A   | N/A  | DWS Contrast?               | N/A  |
| N/A                                     | Landing Slope (%)     | N/A   | N/A  | DWS Length (in)             | N/A  |
| N/A                                     | Landing X Slope (%)   | N/A   | N/A  | DWS Full Width?             | N/A  |
| N/A                                     | Landing Curb? (Y/N)   | N/A   | N/A  | DWS Offset (in)             | N/A  |
| N/A                                     | Shared Landing?       | N/A   |      |                             |      |
| N/A                                     | Gutter Ponding?       | N/A   | N/A  | Gutter Slope (%)            | N/A  |
| N/A                                     | Gutter Lip Ht (in)    | N/A   | N/A  | Gutter X Slope (%)          | N/A  |
| N/A                                     | Painted X Walk1?      | No    | N/A  | Painted X Walk2?            | N/A  |
|                                         | X Walk 1 Direction    | To NW |      | X Walk 2 Direction          | N/A  |
| N/A                                     | X Walk 1 Width (in)   | N/A   | N/A  | X Walk 2 Width (in)         | N/A  |
|                                         | X Walk 1 Slope (%)    | 3.5   |      | X Walk 2 Slope (%)          | N/A  |
|                                         | X Walk 1 X Slope (%)  | 5.5   |      | X Walk 2 X Slope (%)        | N/A  |
| N/A                                     | Ramp inside XWalk1?   | N/A   | N/A  | Ramp inside XWalk2?         | N/A  |
|                                         | Road Slope (%)        | N/A   | N/A  | Clear Space?                | N/A  |
|                                         | Road X Slope (%)      | N/A   | N/A  | Clear Space to XWalk (in)   | N/A  |
| N/A                                     | Any Obstructions?     | N/A   | N/A  | Storm Grate/Utility Hazard? | N/A  |
|                                         | Obstruction Type      |       |      | Storm Grate/Utility Type    |      |
|                                         |                       | N/A   |      |                             | N/A  |
|                                         |                       |       | Yes  | Surface Condition? (G/P)    | Good |