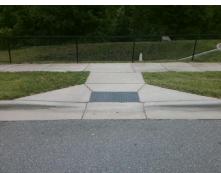

## Field Measurements/Component Compliance

Street 1 Name
Stop Condition-Street 2
None
Street 2 Name
N/A
Stop Condition-Street 1
N/A

Possible Solutions:

Remove & Replace Entire Ramp.

Surveyor Notes:

N/A

PROW/ADA:

R304.2.2, R304.5.3

Total Cost: \$ 1850.00

| Field Measurements/Component Compliance |                       |       |      |                             |      |
|-----------------------------------------|-----------------------|-------|------|-----------------------------|------|
| Compliance Description                  |                       | Data  | Comp | liance Description          | Data |
| N/A                                     | Ramp Length (in)      | 96.0  | No   | Ramp Slope (%)              | 10.5 |
| Yes                                     | Ramp Width (in)       | 48.0  | No   | Ramp XSlope (%)             | 5.1  |
| N/A                                     | Flare Type LT         | N/A   | N/A  | Flare Type RT               | N/A  |
| N/A                                     | Flare Slope LT (%)    | N/A   | N/A  | Flare Slope RT (%)          | N/A  |
| N/A                                     | Flare Traversable LT? | N/A   | N/A  | Flare Traversable RT?       | N/A  |
| N/A                                     | Landing Length (in)   | N/A   | N/A  | DWS Provided?               | N/A  |
| N/A                                     | Landing Width (in)    | N/A   | N/A  | DWS Contrast?               | N/A  |
| N/A                                     | Landing Slope (%)     | N/A   | N/A  | DWS Length (in)             | N/A  |
| N/A                                     | Landing X Slope (%)   | N/A   | N/A  | DWS Full Width?             | N/A  |
| N/A                                     | Landing Curb? (Y/N)   | N/A   | N/A  | DWS Offset (in)             | N/A  |
| N/A                                     | Shared Landing?       | N/A   |      |                             |      |
| N/A                                     | Gutter Ponding?       | N/A   | N/A  | Gutter Slope (%)            | N/A  |
| N/A                                     | Gutter Lip Ht (in)    | N/A   | N/A  | Gutter X Slope (%)          | N/A  |
| N/A                                     | Painted X Walk1?      | No    | N/A  | Painted X Walk2?            | N/A  |
|                                         | X Walk 1 Direction    | To NW |      | X Walk 2 Direction          | N/A  |
| N/A                                     | X Walk 1 Width (in)   | N/A   | N/A  | X Walk 2 Width (in)         | N/A  |
|                                         | X Walk 1 Slope (%)    | 3.5   |      | X Walk 2 Slope (%)          | N/A  |
|                                         | X Walk 1 X Slope (%)  | 5.5   |      | X Walk 2 X Slope (%)        | N/A  |
| N/A                                     | Ramp inside XWalk1?   | N/A   | N/A  | Ramp inside XWalk2?         | N/A  |
|                                         | Road Slope (%)        | N/A   | N/A  | Clear Space?                | N/A  |
|                                         | Road X Slope (%)      | N/A   | N/A  | Clear Space to XWalk (in)   | N/A  |
| N/A                                     | Any Obstructions?     | N/A   | N/A  | Storm Grate/Utility Hazard? | N/A  |
|                                         | Obstruction Type      |       |      | Storm Grate/Utility Type    |      |
|                                         |                       | N/A   |      |                             | N/A  |
|                                         |                       |       | Yes  | Surface Condition? (G/P)    | Good |