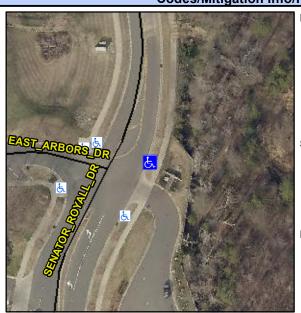

## Access Compliance Report Public Rights-of-Way (Curb Ramps)

Intersection ID: 48263 Main Street: EAST\_ARBORS\_DR Cross Street: SENATOR\_ROYALL\_DR Location: E

ADA ID: 8E600CCB4F0F Ramp Type: Perpendicular Initial Pass/Fail: Fail Overall Compliance: No Severity Score: 25