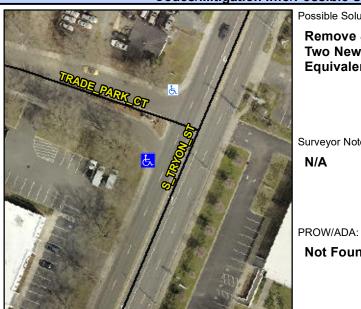

## Access Compliance Report Public Rights-of-Way (Curb Ramps)

Intersection ID: 15579 Main Street: S\_TRYON\_ST Cross Street: TRADE\_PARK\_CT Location: SW

ADA ID: 8E602A9BF1F0 Ramp Type: Perpendicular Diagonal Initial Pass/Fail: Fail Overall Compliance: No Severity Score: 13.75

Codes/Mitigation Info/Possible Solution

Field Measurements/Component Compliance

Street 1 Name
Stop Condition-Street 2
Street 2 Name
Stop Condition-Street 1

S TRYON ST None TRADE PARK CT StopSign Possible Solutions:

Remove & Replace Curb Ramp With Two New Directional Ramps or Equivalent.

Surveyor Notes:

N/A

Not Found, R304.2.2, R304.5.3

Total Cost:

3200.00

| Field Measurements/Component Compnance |                       |       |                        |                             |       |
|----------------------------------------|-----------------------|-------|------------------------|-----------------------------|-------|
| Compliance Description                 |                       | Data  | Compliance Description |                             | Data  |
| N/A                                    | Ramp Length (in)      | 60.0  | No                     | Ramp Slope (%)              | 8.5   |
| Yes                                    | Ramp Width (in)       | 48.0  | No                     | Ramp XSlope (%)             | 3.7   |
| N/A                                    | Flare Type LT         | N/A   | N/A                    | Flare Type RT               | N/A   |
| N/A                                    | Flare Slope LT (%)    | N/A   | N/A                    | Flare Slope RT (%)          | N/A   |
| N/A                                    | Flare Traversable LT? | N/A   | N/A                    | Flare Traversable RT?       | N/A   |
| N/A                                    | Landing Length (in)   | N/A   | N/A                    | DWS Provided?               | N/A   |
| N/A                                    | Landing Width (in)    | N/A   | N/A                    | DWS Contrast?               | N/A   |
| N/A                                    | Landing Slope (%)     | N/A   | N/A                    | DWS Length (in)             | N/A   |
| N/A                                    | Landing X Slope (%)   | N/A   | N/A                    | DWS Full Width?             | N/A   |
| N/A                                    | Landing Curb? (Y/N)   | N/A   | N/A                    | DWS Offset (in)             | N/A   |
| N/A                                    | Shared Landing?       | N/A   |                        |                             |       |
| N/A                                    | Gutter Ponding?       | N/A   | N/A                    | Gutter Slope (%)            | N/A   |
| N/A                                    | Gutter Lip Ht (in)    | N/A   | N/A                    | Gutter X Slope (%)          | N/A   |
| N/A                                    | Painted X Walk1?      | No    | N/A                    | Painted X Walk2?            | No    |
|                                        | X Walk 1 Direction    | To SE |                        | X Walk 2 Direction          | To NE |
| N/A                                    | X Walk 1 Width (in)   | N/A   | N/A                    | X Walk 2 Width (in)         | N/A   |
|                                        | X Walk 1 Slope (%)    | 0.1   |                        | X Walk 2 Slope (%)          | 2.9   |
|                                        | X Walk 1 X Slope (%)  | 2.1   |                        | X Walk 2 X Slope (%)        | 0.2   |
| N/A                                    | Ramp inside XWalk1?   | N/A   | N/A                    | Ramp inside XWalk2?         | N/A   |
|                                        | Road Slope (%)        | 2.4   | N/A                    | Clear Space?                | N/A   |
|                                        | Road X Slope (%)      | 3.0   | N/A                    | Clear Space to XWalk (in)   | N/A   |
| N/A                                    | Any Obstructions?     | N/A   | N/A                    | Storm Grate/Utility Hazard? | N/A   |
|                                        | Obstruction Type      |       |                        | Storm Grate/Utility Type    |       |
|                                        |                       | N/A   |                        |                             | N/A   |
|                                        |                       |       | Yes                    | Surface Condition? (G/P)    | Good  |