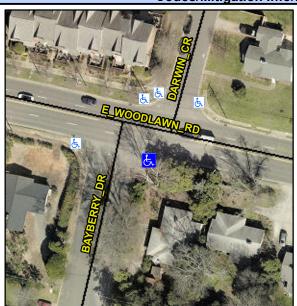

## Access Compliance Report Public Rights-of-Way (Curb Ramps)

Intersection ID: 18131 Main Street: E\_WOODLAWN\_RD Cross Street: DARWIN\_CR Location: SE

ADA ID: 8E60B88A3A8C Ramp Type: Para Initial Pass/Fail: Fail Overall Compliance: No Severity Score: 1.25