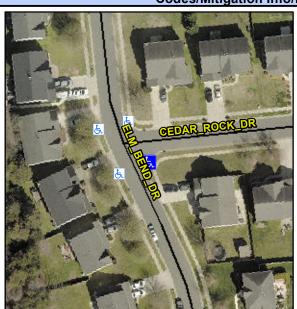

## Access Compliance Report Public Rights-of-Way (Curb Ramps)

Intersection ID: 30431 Main Street: CEDAR\_ROCK\_DR Cross Street: ELM\_BEND\_DR Location: SE

ADA ID: 8E61623B5DB4 Ramp Type: PerpDiag Initial Pass/Fail: Fail Overall Compliance: No Severity Score: 8.75

## Field Measurements/Component Compliance

Street 1 Name
Stop Condition-Street 2
Street 2 Name
Stop Condition-Street 1

CEDAR ROCK DR StopSign ELM BEND DR None Possible Solutions:

Remove & Replace Curb Ramp With
Two New Directional Ramps or
Equivalent.