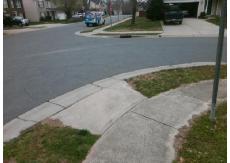

## Field Measurements/Component Compliance

Street 1 Name
Stop Condition-Street 2
Street 2 Name
Stop Condition-Street 1

CEDAR ROCK DR StopSign ELM BEND DR None Possible Solutions:

Remove & Replace Curb Ramp With
Two New Directional Ramps or
Equivalent.

Surveyor Notes:

N/A

PROW/ADA:

Not Found, R304.5.1

Total Cost: \$ 3200.00

| Field Measurements/Component Compliance |                         |       |      |                             |       |
|-----------------------------------------|-------------------------|-------|------|-----------------------------|-------|
| Compliance Description                  |                         | Data  | Comp | oliance Description         | Data  |
| N/                                      | A Ramp Length (in)      | 48.0  | Yes  | Ramp Slope (%)              | 5.9   |
| No                                      | Ramp Width (in)         | 43.0  | Yes  | Ramp XSlope (%)             | 0.6   |
| N/                                      | A Flare Type LT         | N/A   | N/A  | Flare Type RT               | N/A   |
| N/                                      | A Flare Slope LT (%)    | N/A   | N/A  | Flare Slope RT (%)          | N/A   |
| N/                                      | A Flare Traversable LT? | N/A   | N/A  | Flare Traversable RT?       | N/A   |
| N/                                      | A Landing Length (in)   | N/A   | N/A  | DWS Provided?               | N/A   |
| N/                                      | A Landing Width (in)    | N/A   | N/A  | DWS Contrast?               | N/A   |
| N/                                      | A Landing Slope (%)     | N/A   | N/A  | DWS Length (in)             | N/A   |
| N/                                      | A Landing X Slope (%)   | N/A   | N/A  | DWS Full Width?             | N/A   |
| N/                                      | A Landing Curb? (Y/N)   | N/A   | N/A  | DWS Offset (in)             | N/A   |
| N/                                      | A Shared Landing?       | N/A   |      |                             |       |
| N/                                      | A Gutter Ponding?       | N/A   | N/A  | Gutter Slope (%)            | N/A   |
| N/                                      | A Gutter Lip Ht (in)    | N/A   | N/A  | Gutter X Slope (%)          | N/A   |
| N/                                      | A Painted X Walk1?      | No    | N/A  | Painted X Walk2?            | No    |
|                                         | X Walk 1 Direction      | To NW |      | X Walk 2 Direction          | To SW |
| N/                                      | A X Walk 1 Width (in)   | N/A   | N/A  | X Walk 2 Width (in)         | N/A   |
|                                         | X Walk 1 Slope (%)      | 1.3   |      | X Walk 2 Slope (%)          | 1.2   |
|                                         | X Walk 1 X Slope (%)    | 0.4   |      | X Walk 2 X Slope (%)        | 0.2   |
| N/                                      | A Ramp inside XWalk1?   | N/A   | N/A  | Ramp inside XWalk2?         | N/A   |
|                                         | Road Slope (%)          | 1.0   | N/A  | Clear Space?                | N/A   |
|                                         | Road X Slope (%)        | 1.7   | N/A  | Clear Space to XWalk (in)   | N/A   |
| N/                                      | A Any Obstructions?     | N/A   | N/A  | Storm Grate/Utility Hazard? | N/A   |
|                                         | Obstruction Type        |       |      | Storm Grate/Utility Type    |       |
|                                         |                         | N/A   |      |                             | N/A   |
|                                         |                         |       | Yes  | Surface Condition? (G/P)    | Good  |
| 1 121                                   |                         |       |      |                             |       |