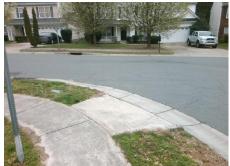

## Field Measurements/Component Compliance

Street 1 Name
Stop Condition-Street 2
Street 2 Name
Stop Condition-Street 1

CEDAR ROCK DR StopSign ELM BEND DR None Possible Solutions:

Remove & Replace Curb Ramp With
Two New Directional Ramps or
Equivalent.

Surveyor Notes:

N/A

PROW/ADA:

Not Found, R304.5.1

Total Cost: \$ 3200.00

| Field Measurements/Component Compliance |                         |       |      |                             |       |
|-----------------------------------------|-------------------------|-------|------|-----------------------------|-------|
| Compliance Description                  |                         | Data  | Comp | oliance Description         | Data  |
| N/                                      | A Ramp Length (in)      | 48.0  | Yes  | Ramp Slope (%)              | 5.9   |
| No                                      | Ramp Width (in)         | 43.0  | Yes  | Ramp XSlope (%)             | 0.6   |
| N/                                      | A Flare Type LT         | N/A   | N/A  | Flare Type RT               | N/A   |
| N/                                      | A Flare Slope LT (%)    | N/A   | N/A  | Flare Slope RT (%)          | N/A   |
| N/                                      | A Flare Traversable LT? | N/A   | N/A  | Flare Traversable RT?       | N/A   |
| N/                                      | A Landing Length (in)   | N/A   | N/A  | DWS Provided?               | N/A   |
| N/                                      | A Landing Width (in)    | N/A   | N/A  | DWS Contrast?               | N/A   |
| N/                                      | A Landing Slope (%)     | N/A   | N/A  | DWS Length (in)             | N/A   |
| N/                                      | A Landing X Slope (%)   | N/A   | N/A  | DWS Full Width?             | N/A   |
| N/                                      | A Landing Curb? (Y/N)   | N/A   | N/A  | DWS Offset (in)             | N/A   |
| N/                                      | A Shared Landing?       | N/A   |      |                             |       |
| N/                                      | A Gutter Ponding?       | N/A   | N/A  | Gutter Slope (%)            | N/A   |
| N/                                      | A Gutter Lip Ht (in)    | N/A   | N/A  | Gutter X Slope (%)          | N/A   |
| N/                                      | A Painted X Walk1?      | No    | N/A  | Painted X Walk2?            | No    |
|                                         | X Walk 1 Direction      | To NW |      | X Walk 2 Direction          | To SW |
| N/                                      | A X Walk 1 Width (in)   | N/A   | N/A  | X Walk 2 Width (in)         | N/A   |
|                                         | X Walk 1 Slope (%)      | 1.3   |      | X Walk 2 Slope (%)          | 1.2   |
|                                         | X Walk 1 X Slope (%)    | 0.4   |      | X Walk 2 X Slope (%)        | 0.2   |
| N/                                      | A Ramp inside XWalk1?   | N/A   | N/A  | Ramp inside XWalk2?         | N/A   |
|                                         | Road Slope (%)          | 1.0   | N/A  | Clear Space?                | N/A   |
|                                         | Road X Slope (%)        | 1.7   | N/A  | Clear Space to XWalk (in)   | N/A   |
| N/                                      | A Any Obstructions?     | N/A   | N/A  | Storm Grate/Utility Hazard? | N/A   |
|                                         | Obstruction Type        |       |      | Storm Grate/Utility Type    |       |
|                                         |                         | N/A   |      |                             | N/A   |
|                                         |                         |       | Yes  | Surface Condition? (G/P)    | Good  |
| 1 121                                   |                         |       |      |                             |       |