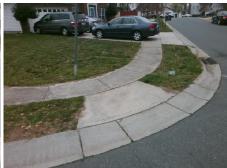

## Field Measurements/Component Compliance

Street 1 Name
Stop Condition-Street 2
Street 2 Name
Stop Condition-Street 1

CEDAR ROCK DR StopSign ELM BEND DR None Possible Solutions:

Remove & Replace Curb Ramp With
Two New Directional Ramps or
Equivalent.

Surveyor Notes:

N/A

PROW/ADA:

Not Found, R304.5.1

Total Cost: \$ 3200.00

| Field Measurements/Component Compliance |                         |       |      |                             |       |
|-----------------------------------------|-------------------------|-------|------|-----------------------------|-------|
| Compliance Description                  |                         | Data  | Comp | oliance Description         | Data  |
| N/                                      | A Ramp Length (in)      | 48.0  | Yes  | Ramp Slope (%)              | 5.9   |
| No                                      | Ramp Width (in)         | 43.0  | Yes  | Ramp XSlope (%)             | 0.6   |
| N/                                      | A Flare Type LT         | N/A   | N/A  | Flare Type RT               | N/A   |
| N/                                      | A Flare Slope LT (%)    | N/A   | N/A  | Flare Slope RT (%)          | N/A   |
| N/                                      | A Flare Traversable LT? | N/A   | N/A  | Flare Traversable RT?       | N/A   |
| N/                                      | A Landing Length (in)   | N/A   | N/A  | DWS Provided?               | N/A   |
| N/                                      | A Landing Width (in)    | N/A   | N/A  | DWS Contrast?               | N/A   |
| N/                                      | A Landing Slope (%)     | N/A   | N/A  | DWS Length (in)             | N/A   |
| N/                                      | A Landing X Slope (%)   | N/A   | N/A  | DWS Full Width?             | N/A   |
| N/                                      | A Landing Curb? (Y/N)   | N/A   | N/A  | DWS Offset (in)             | N/A   |
| N/                                      | A Shared Landing?       | N/A   |      |                             |       |
| N/                                      | A Gutter Ponding?       | N/A   | N/A  | Gutter Slope (%)            | N/A   |
| N/                                      | A Gutter Lip Ht (in)    | N/A   | N/A  | Gutter X Slope (%)          | N/A   |
| N/                                      | A Painted X Walk1?      | No    | N/A  | Painted X Walk2?            | No    |
|                                         | X Walk 1 Direction      | To NW |      | X Walk 2 Direction          | To SW |
| N/                                      | A X Walk 1 Width (in)   | N/A   | N/A  | X Walk 2 Width (in)         | N/A   |
|                                         | X Walk 1 Slope (%)      | 1.3   |      | X Walk 2 Slope (%)          | 1.2   |
|                                         | X Walk 1 X Slope (%)    | 0.4   |      | X Walk 2 X Slope (%)        | 0.2   |
| N/                                      | A Ramp inside XWalk1?   | N/A   | N/A  | Ramp inside XWalk2?         | N/A   |
|                                         | Road Slope (%)          | 1.0   | N/A  | Clear Space?                | N/A   |
|                                         | Road X Slope (%)        | 1.7   | N/A  | Clear Space to XWalk (in)   | N/A   |
| N/                                      | A Any Obstructions?     | N/A   | N/A  | Storm Grate/Utility Hazard? | N/A   |
|                                         | Obstruction Type        |       |      | Storm Grate/Utility Type    |       |
|                                         |                         | N/A   |      |                             | N/A   |
|                                         |                         |       | Yes  | Surface Condition? (G/P)    | Good  |
| 1 121                                   |                         |       |      |                             |       |