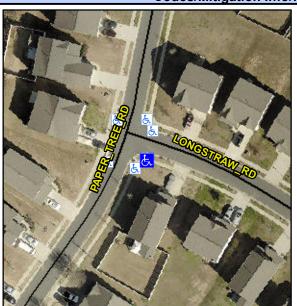

## **Access Compliance Report Public Rights-of-Way** (Curb Ramps)

Data

10.0

0.4

N/A

N/A

N/A

**Cross Street: PAPER TREE RD** Location: Intersection ID: 50580 Main Street: LONGSTRAW RD SE **Overall Compliance: No** ADA ID: 8E61D0984C7E Ramp Type: Perpendicular Initial Pass/Fail: Fail Severity Score: 21.25