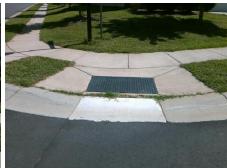

Total Cost: 1850.00

| Field Measurements/Component Compliance |                           |        |      |                       |                         |      |  |  |
|-----------------------------------------|---------------------------|--------|------|-----------------------|-------------------------|------|--|--|
| Compliance Description                  |                           | Data   | Comp | liance                | Description             | Data |  |  |
| N/A                                     | Ramp Length (in)          | 46.0   | Yes  | Ram                   | Slope (%)               | 6.9  |  |  |
| Yes                                     | Ramp Width (in)           | 48.0   | Yes  | Ram                   | XSlope (%)              | 2.1  |  |  |
| N/A                                     | Flare Type LT             | Sloped | N/A  | Flare Type RT         |                         | N/A  |  |  |
| N/A                                     | I/A Flare Slope LT (%)    |        | N/A  | Flare Slope RT (%)    |                         | 6.8  |  |  |
| N/A                                     | N/A Flare Traversable LT? |        | N/A  | Flare Traversable RT? |                         | No   |  |  |
| Yes                                     | Landing Length (in)       | 48.0   | Yes  | DWS                   | Provided?               | Yes  |  |  |
| Yes                                     | Landing Width (in)        | 84.0   | Yes  | DWS                   | Contrast?               | Yes  |  |  |
| No                                      | Landing Slope (%)         | 3.7    | Yes  | DWS                   | Length (in)             | 24.5 |  |  |
| No                                      | Landing X Slope (%)       | 2.4    | Yes  | DWS                   | Full Width?             | Yes  |  |  |
| N/A                                     | Landing Curb? (Y/N)       | No     | No   | DWS                   | Offset (in)             | 5.0  |  |  |
| N/A                                     | Shared Landing?           | No     |      |                       |                         |      |  |  |
| Yes                                     | Gutter Ponding?           | No     | Yes  | Gutte                 | er Slope (%)            | 1.6  |  |  |
| Yes                                     | Gutter Lip Ht (in)        | 0.0    | Yes  | Gutte                 | er X Slope (%)          | 0.4  |  |  |
| N/A                                     | Painted X Walk1?          | No     | N/A  | Paint                 | ed X Walk2?             | N/A  |  |  |
|                                         | X Walk 1 Direction        | To W   |      | X Wa                  | lk 2 Direction          | N/A  |  |  |
| N/A                                     | X Walk 1 Width (in)       | N/A    | N/A  | X Wa                  | ılk 2 Width (in)        | N/A  |  |  |
|                                         | X Walk 1 Slope (%)        | 0.8    |      | X Wa                  | lk 2 Slope (%)          | N/A  |  |  |
|                                         | X Walk 1 X Slope (%)      | 2.1    |      | X Wa                  | lk 2 X Slope (%)        | N/A  |  |  |
| N/A                                     | Ramp inside XWalk1?       | N/A    | N/A  | Ram                   | o inside XWalk2?        | N/A  |  |  |
|                                         | Road Slope (%)            | N/A    | N/A  | Clear                 | Space?                  | Yes  |  |  |
|                                         | Road X Slope (%)          | N/A    | N/A  | Clear                 | Space to XWalk (in)     | N/A  |  |  |
| Yes                                     | Any Obstructions?         | No     | Yes  | Storn                 | n Grate/Utility Hazard? | No   |  |  |
|                                         | Obstruction Type          |        |      | Storn                 | n Grate/Utility Type    |      |  |  |
|                                         |                           | N/A    |      |                       |                         | N/A  |  |  |
|                                         |                           |        | Yes  | Surfa                 | ce Condition? (G/P)     | Good |  |  |
|                                         |                           |        |      |                       |                         |      |  |  |