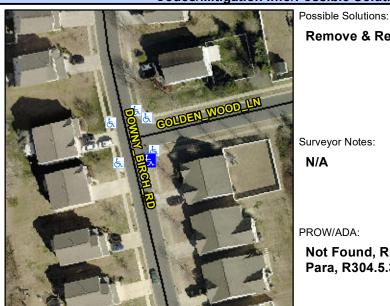

## **Access Compliance Report Public Rights-of-Way** (Curb Ramps)

Intersection ID: 50610 Main Street: GOLDEN WOOD LN Cross Street: DOWNY\_BIRCH\_RD Location: SE ADA ID: 8E6488A4E5CA Ramp Type: Perpendicular Initial Pass/Fail: Pass **Overall Compliance: No Severity Score:** 0.25

**Codes/Mitigation Info/Possible Solution** 

**DOWNY BIRCH RD** Street 1 Name Stop Condition-Street 2 None Street 2 Name N/A Stop Condition-Street 1 N/A

| ' ' | colbio Coldiforio.                                           |
|-----|--------------------------------------------------------------|
| R   | lemove & Replace Entire Ramp.                                |
|     |                                                              |
|     |                                                              |
|     |                                                              |
|     |                                                              |
| Sui | rveyor Notes:                                                |
| N   | I/A                                                          |
|     |                                                              |
|     |                                                              |
| PR  | OW/ADA:                                                      |
| 9   |                                                              |
|     | lot Found, R304.2.2-Perp, R304.3.2-<br>ara, R304.5.3, R305.2 |
|     | ara, 1100-11010, 1100012                                     |
|     |                                                              |
| _   |                                                              |
|     |                                                              |
|     |                                                              |