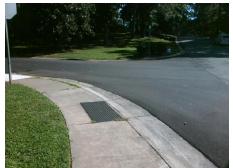

Surveyor Notes:

N/A

PROW/ADA:

Not Found, R304.5.1, R304.5.3

Total Cost: \$ 3200.00

| Field Measurements/Component Compliance |                       |       |                        |                             |       |
|-----------------------------------------|-----------------------|-------|------------------------|-----------------------------|-------|
| Compliance Description                  |                       | Data  | Compliance Description |                             | Data  |
| N/A                                     | Ramp Length (in)      | 47.0  | Yes                    | Ramp Slope (%)              | 6.8   |
| No                                      | Ramp Width (in)       | 40.0  | No                     | Ramp XSlope (%)             | 3.6   |
| N/A                                     | Flare Type LT         | N/A   | N/A                    | Flare Type RT               | N/A   |
| N/A                                     | Flare Slope LT (%)    | N/A   | N/A                    | Flare Slope RT (%)          | N/A   |
| N/A                                     | Flare Traversable LT? | N/A   | N/A                    | Flare Traversable RT?       | N/A   |
| N/A                                     | Landing Length (in)   | N/A   | N/A                    | DWS Provided?               | N/A   |
| N/A                                     | Landing Width (in)    | N/A   | N/A                    | DWS Contrast?               | N/A   |
| N/A                                     | Landing Slope (%)     | N/A   | N/A                    | DWS Length (in)             | N/A   |
| N/A                                     | Landing X Slope (%)   | N/A   | N/A                    | DWS Full Width?             | N/A   |
| N/A                                     | Landing Curb? (Y/N)   | N/A   | N/A                    | DWS Offset (in)             | N/A   |
| N/A                                     | Shared Landing?       | N/A   |                        |                             |       |
| N/A                                     | Gutter Ponding?       | N/A   | N/A                    | Gutter Slope (%)            | N/A   |
| N/A                                     | Gutter Lip Ht (in)    | N/A   | N/A                    | Gutter X Slope (%)          | N/A   |
| N/A                                     | Painted X Walk1?      | No    | N/A                    | Painted X Walk2?            | No    |
|                                         | X Walk 1 Direction    | To SE |                        | X Walk 2 Direction          | To NE |
| N/A                                     | X Walk 1 Width (in)   | N/A   | N/A                    | X Walk 2 Width (in)         | N/A   |
|                                         | X Walk 1 Slope (%)    | 2.6   |                        | X Walk 2 Slope (%)          | 3.4   |
|                                         | X Walk 1 X Slope (%)  | 3.3   |                        | X Walk 2 X Slope (%)        | 1.2   |
| N/A                                     | Ramp inside XWalk1?   | N/A   | N/A                    | Ramp inside XWalk2?         | N/A   |
|                                         | Road Slope (%)        | 0.2   | N/A                    | Clear Space?                | N/A   |
|                                         | Road X Slope (%)      | 5.0   | N/A                    | Clear Space to XWalk (in)   | N/A   |
| N/A                                     | Any Obstructions?     | N/A   | N/A                    | Storm Grate/Utility Hazard? | N/A   |
|                                         | Obstruction Type      |       |                        | Storm Grate/Utility Type    |       |
|                                         |                       | N/A   |                        |                             | N/A   |
|                                         |                       |       | Yes                    | Surface Condition? (G/P)    | Good  |