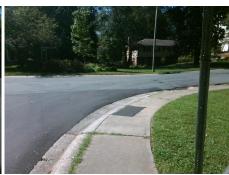

Surveyor Notes:

N/A

PROW/ADA:

Not Found, R304.5.1, R304.5.3

Total Cost: \$ 3200.00

| Field Measurements/Component Compliance |                       |       |                        |                             |       |
|-----------------------------------------|-----------------------|-------|------------------------|-----------------------------|-------|
| Compliance Description                  |                       | Data  | Compliance Description |                             | Data  |
| N/A                                     | Ramp Length (in)      | 47.0  | Yes                    | Ramp Slope (%)              | 6.8   |
| No                                      | Ramp Width (in)       | 40.0  | No                     | Ramp XSlope (%)             | 3.6   |
| N/A                                     | Flare Type LT         | N/A   | N/A                    | Flare Type RT               | N/A   |
| N/A                                     | Flare Slope LT (%)    | N/A   | N/A                    | Flare Slope RT (%)          | N/A   |
| N/A                                     | Flare Traversable LT? | N/A   | N/A                    | Flare Traversable RT?       | N/A   |
| N/A                                     | Landing Length (in)   | N/A   | N/A                    | DWS Provided?               | N/A   |
| N/A                                     | Landing Width (in)    | N/A   | N/A                    | DWS Contrast?               | N/A   |
| N/A                                     | Landing Slope (%)     | N/A   | N/A                    | DWS Length (in)             | N/A   |
| N/A                                     | Landing X Slope (%)   | N/A   | N/A                    | DWS Full Width?             | N/A   |
| N/A                                     | Landing Curb? (Y/N)   | N/A   | N/A                    | DWS Offset (in)             | N/A   |
| N/A                                     | Shared Landing?       | N/A   |                        |                             |       |
| N/A                                     | Gutter Ponding?       | N/A   | N/A                    | Gutter Slope (%)            | N/A   |
| N/A                                     | Gutter Lip Ht (in)    | N/A   | N/A                    | Gutter X Slope (%)          | N/A   |
| N/A                                     | Painted X Walk1?      | No    | N/A                    | Painted X Walk2?            | No    |
|                                         | X Walk 1 Direction    | To SE |                        | X Walk 2 Direction          | To NE |
| N/A                                     | X Walk 1 Width (in)   | N/A   | N/A                    | X Walk 2 Width (in)         | N/A   |
|                                         | X Walk 1 Slope (%)    | 2.6   |                        | X Walk 2 Slope (%)          | 3.4   |
|                                         | X Walk 1 X Slope (%)  | 3.3   |                        | X Walk 2 X Slope (%)        | 1.2   |
| N/A                                     | Ramp inside XWalk1?   | N/A   | N/A                    | Ramp inside XWalk2?         | N/A   |
|                                         | Road Slope (%)        | 0.2   | N/A                    | Clear Space?                | N/A   |
|                                         | Road X Slope (%)      | 5.0   | N/A                    | Clear Space to XWalk (in)   | N/A   |
| N/A                                     | Any Obstructions?     | N/A   | N/A                    | Storm Grate/Utility Hazard? | N/A   |
|                                         | Obstruction Type      |       |                        | Storm Grate/Utility Type    |       |
|                                         |                       | N/A   |                        |                             | N/A   |
|                                         |                       |       | Yes                    | Surface Condition? (G/P)    | Good  |