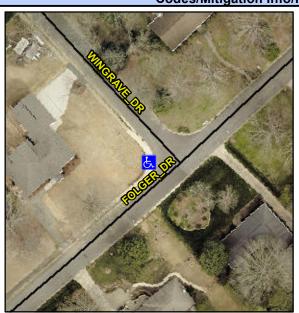

## Access Compliance Report Public Rights-of-Way (Curb Ramps)

Intersection ID: 20918 Main Street: FOLGER\_DR Cross Street: WINGRAVE\_DR Location: W

ADA ID: 8E6A615A85B0 Ramp Type: Perpendicular Diagonal Initial Pass/Fail: Fail Overall Compliance: No Severity Score: 10

## Field Measurements/Component Compliance

Street 1 Name
Stop Condition-Street 2
Street 2 Name
Stop Condition-Street 1

FOLGER DR None WINGRAVE DR StopSign Possible Solutions:

Remove & Replace Curb Ramp With
Two New Directional Ramps or
Equivalent.