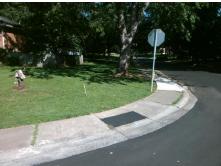

Surveyor Notes:

N/A

PROW/ADA:

Not Found, R304.5.1, R304.5.3

Total Cost: \$ 3200.00

| Field Measurements/Component Compliance |                       |       |                        |                             |       |
|-----------------------------------------|-----------------------|-------|------------------------|-----------------------------|-------|
| Compliance Description                  |                       | Data  | Compliance Description |                             | Data  |
| N/A                                     | Ramp Length (in)      | 47.0  | Yes                    | Ramp Slope (%)              | 6.8   |
| No                                      | Ramp Width (in)       | 40.0  | No                     | Ramp XSlope (%)             | 3.6   |
| N/A                                     | Flare Type LT         | N/A   | N/A                    | Flare Type RT               | N/A   |
| N/A                                     | Flare Slope LT (%)    | N/A   | N/A                    | Flare Slope RT (%)          | N/A   |
| N/A                                     | Flare Traversable LT? | N/A   | N/A                    | Flare Traversable RT?       | N/A   |
| N/A                                     | Landing Length (in)   | N/A   | N/A                    | DWS Provided?               | N/A   |
| N/A                                     | Landing Width (in)    | N/A   | N/A                    | DWS Contrast?               | N/A   |
| N/A                                     | Landing Slope (%)     | N/A   | N/A                    | DWS Length (in)             | N/A   |
| N/A                                     | Landing X Slope (%)   | N/A   | N/A                    | DWS Full Width?             | N/A   |
| N/A                                     | Landing Curb? (Y/N)   | N/A   | N/A                    | DWS Offset (in)             | N/A   |
| N/A                                     | Shared Landing?       | N/A   |                        |                             |       |
| N/A                                     | Gutter Ponding?       | N/A   | N/A                    | Gutter Slope (%)            | N/A   |
| N/A                                     | Gutter Lip Ht (in)    | N/A   | N/A                    | Gutter X Slope (%)          | N/A   |
| N/A                                     | Painted X Walk1?      | No    | N/A                    | Painted X Walk2?            | No    |
|                                         | X Walk 1 Direction    | To SE |                        | X Walk 2 Direction          | To NE |
| N/A                                     | X Walk 1 Width (in)   | N/A   | N/A                    | X Walk 2 Width (in)         | N/A   |
|                                         | X Walk 1 Slope (%)    | 2.6   |                        | X Walk 2 Slope (%)          | 3.4   |
|                                         | X Walk 1 X Slope (%)  | 3.3   |                        | X Walk 2 X Slope (%)        | 1.2   |
| N/A                                     | Ramp inside XWalk1?   | N/A   | N/A                    | Ramp inside XWalk2?         | N/A   |
|                                         | Road Slope (%)        | 0.2   | N/A                    | Clear Space?                | N/A   |
|                                         | Road X Slope (%)      | 5.0   | N/A                    | Clear Space to XWalk (in)   | N/A   |
| N/A                                     | Any Obstructions?     | N/A   | N/A                    | Storm Grate/Utility Hazard? | N/A   |
|                                         | Obstruction Type      |       |                        | Storm Grate/Utility Type    |       |
|                                         |                       | N/A   |                        |                             | N/A   |
|                                         |                       |       | Yes                    | Surface Condition? (G/P)    | Good  |