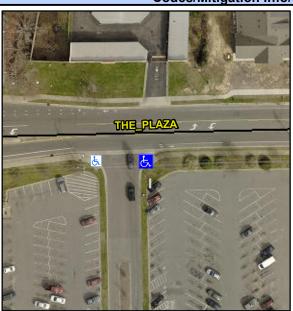

4.4

No

To W

N/A

0.7

Sloped

Intersection ID: 10014838 Main Street: THE PLAZA Cross Street: N/A SE Location:

Initial Pass/Fail: Pass **Overall Compliance: No** 0 ADA ID: 8E6DF781018B Ramp Type: Combination2Diag **Severity Score:** 

No

To N

N/A

2.3

Sloped

Street 1 Name Stop Condition-Street 1 Street 2 Name Stop Condition-Street 2 Possible Solutions: Remove & Replace Curb Ramp With Two New Directional Ramps or Equivalent. Remove & Replace Gutter. Surveyor Notes: N/A PROW/ADA: Not Found, R304.2.1, R304.5.3

None THE PLAZA None **ENTRANCE** 

Total Cost:

Compliance Description N/A Ramp Length LT (in) Yes Ramp Width LT (in) Yes Ramp Slope LT (%) Ramp XSlope LT (%) Yes N/A Ramp Length (in) Yes Ramp Width (in) N/A Flare Type LT N/A Flare Slope LT (%) N/A Flare Traversable LT? Yes Landing Length (in) No Landing Width (in) Landing Slope (%) Yes Yes Landing X Slope (%) N/A Landing Curb? (Y/N) N/A Shared Landing? **Gutter Ponding?** Yes Yes Gutter Lip Ht (in) N/A Painted X Walk1? X Walk 1 Direction X Walk 1 Width (in) X Walk 1 Slope (%)