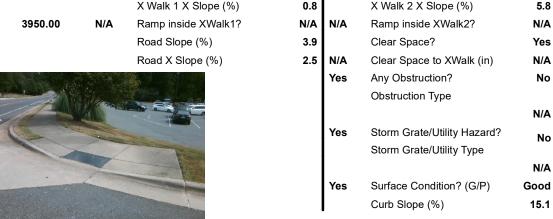

Gutter X Slope (%)

Painted X Walk2?

X Walk 2 Direction

X Walk 2 Width (in)

X Walk 2 Slope (%)

Flare Traversable RT?

Ramp XSlope RT (%)

Data

51.0

60.0

6.4

1.8

25.0

48.0

7.4

No

57.0

47.0

0.6

0.3

No

No

No

0.0