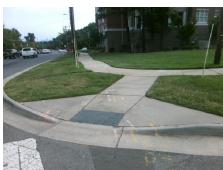

## Field Measurements/Component Compliance

PARK RD Street 1 Name Stop Condition-Street 2 None Street 2 Name **CLOSEBURN RD** Stop Condition-Street 1 StopSign

Possible Solutions: Remove & Replace Curb Ramp With Two New Directional Ramps or Equivalent. Surveyor Notes: N/A PROW/ADA:

Not Found, R304.2.2, R304.5.3

Total Cost: 3200.00

| Field Measurements/Component Compliance |                       |       |                        |                             |      |
|-----------------------------------------|-----------------------|-------|------------------------|-----------------------------|------|
| Compliance Description                  |                       | Data  | Compliance Description |                             | Data |
| N/A                                     | Ramp Length (in)      | 73.0  | No                     | Ramp Slope (%)              | 8.9  |
| Yes                                     | Ramp Width (in)       | 48.0  | No                     | Ramp XSlope (%)             | 2.5  |
| N/A                                     | Flare Type LT         | N/A   | N/A                    | Flare Type RT               | N/A  |
| N/A                                     | Flare Slope LT (%)    | N/A   | N/A                    | Flare Slope RT (%)          | N/A  |
| N/A                                     | Flare Traversable LT? | N/A   | N/A                    | Flare Traversable RT?       | N/A  |
| N/A                                     | Landing Length (in)   | N/A   | N/A                    | DWS Provided?               | N/A  |
| N/A                                     | Landing Width (in)    | N/A   | N/A                    | DWS Contrast?               | N/A  |
| N/A                                     | Landing Slope (%)     | N/A   | N/A                    | DWS Length (in)             | N/A  |
| N/A                                     | Landing X Slope (%)   | N/A   | N/A                    | DWS Full Width?             | N/A  |
| N/A                                     | Landing Curb? (Y/N)   | N/A   | N/A                    | DWS Offset (in)             | N/A  |
| N/A                                     | Shared Landing?       | N/A   |                        |                             |      |
| N/A                                     | Gutter Ponding?       | N/A   | N/A                    | Gutter Slope (%)            | N/A  |
| N/A                                     | Gutter Lip Ht (in)    | N/A   | N/A                    | Gutter X Slope (%)          | N/A  |
| N/A                                     | Painted X Walk1?      | No    | N/A                    | Painted X Walk2?            | No   |
|                                         | X Walk 1 Direction    | To SW |                        | X Walk 2 Direction          | To S |
| N/A                                     | X Walk 1 Width (in)   | N/A   | N/A                    | X Walk 2 Width (in)         | N/A  |
|                                         | X Walk 1 Slope (%)    | 3.3   |                        | X Walk 2 Slope (%)          | 2.4  |
|                                         | X Walk 1 X Slope (%)  | 0.0   |                        | X Walk 2 X Slope (%)        | 5.2  |
| N/A                                     | Ramp inside XWalk1?   | N/A   | N/A                    | Ramp inside XWalk2?         | N/A  |
|                                         | Road Slope (%)        | 1.4   | N/A                    | Clear Space?                | N/A  |
|                                         | Road X Slope (%)      | 1.3   | N/A                    | Clear Space to XWalk (in)   | N/A  |
| N/A                                     | Any Obstructions?     | N/A   | N/A                    | Storm Grate/Utility Hazard? | N/A  |
|                                         | Obstruction Type      |       |                        | Storm Grate/Utility Type    |      |
|                                         |                       | N/A   |                        |                             | N/A  |
|                                         |                       |       | Yes                    | Surface Condition? (G/P)    | Good |
| Aldrew .                                | u dide.               |       |                        |                             |      |