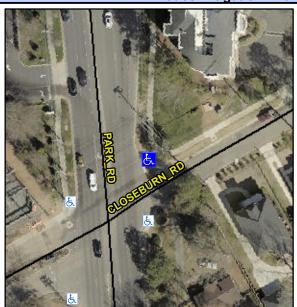

## **Access Compliance Report Public Rights-of-Way** (Curb Ramps)

Intersection ID: 20136 Main Street: CLOSEBURN RD Cross Street: PARK\_RD Location: NE ADA ID: 8E6FD0F27AAD Ramp Type: Perpendicular Diagonal Initial Pass/Fail: Fail **Overall Compliance: No** Severity Score: 13.75

## Field Measurements/Component Compliance

PARK RD Street 1 Name Stop Condition-Street 2 None Street 2 Name **CLOSEBURN RD** Stop Condition-Street 1 StopSign

Possible Solutions: Remove & Replace Curb Ramp With Two New Directional Ramps or Equivalent. Surveyor Notes: N/A PROW/ADA: