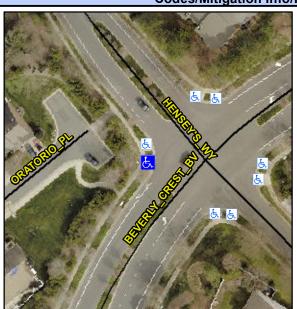

## Access Compliance Report Public Rights-of-Way (Curb Ramps)

Intersection ID: 24214 Main Street: HENSEY'S\_WY Cross Street: BEVERLY\_CREST\_BV Location: W

ADA ID: 8E772869F556 Ramp Type: Perpendicular Initial Pass/Fail: Fail Overall Compliance: No Severity Score: 12.5