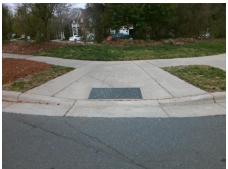

## Field Measurements/Component Compliance

Street 1 Name

Stop Condition-Street 2

StopSign
Street 2 Name

N/A
Stop Condition-Street 1

N/A

Possible Solutions:

Remove & Replace Entire Ramp.

N

N

N

Surveyor Notes:

N/A

N

PROW/ADA:

Not Found, R304.2.2

Total Cost: \$ 1850.00

| Field Measurements/Component Compliance |                              |       |      |                             |      |
|-----------------------------------------|------------------------------|-------|------|-----------------------------|------|
| Compliance Description                  |                              | Data  | Comp | pliance Description         | Data |
| N/A                                     | A Ramp Length (in)           | 96.0  | No   | Ramp Slope (%)              | 9.0  |
| Ye                                      | s Ramp Width (in)            | 66.0  | Yes  | Ramp XSlope (%)             | 1.2  |
| N/A                                     | A Flare Type LT              | N/A   | N/A  | Flare Type RT               | N/A  |
| N/                                      | A Flare Slope LT (%)         | N/A   | N/A  | Flare Slope RT (%)          | N/A  |
| N/A                                     | A Flare Traversable LT?      | N/A   | N/A  | Flare Traversable RT?       | N/A  |
| N/                                      | A Landing Length (in)        | N/A   | N/A  | DWS Provided?               | N/A  |
| N/                                      | A Landing Width (in)         | N/A   | N/A  | DWS Contrast?               | N/A  |
| N/                                      | A Landing Slope (%)          | N/A   | N/A  | DWS Length (in)             | N/A  |
| N/A                                     | <b>A</b> Landing X Slope (%) | N/A   | N/A  | DWS Full Width?             | N/A  |
| N/                                      | A Landing Curb? (Y/N)        | N/A   | N/A  | DWS Offset (in)             | N/A  |
| N/A                                     | A Shared Landing?            | N/A   |      |                             |      |
| N/                                      | A Gutter Ponding?            | N/A   | N/A  | Gutter Slope (%)            | N/A  |
| N/A                                     | A Gutter Lip Ht (in)         | N/A   | N/A  | Gutter X Slope (%)          | N/A  |
| N/                                      | A Painted X Walk1?           | No    | N/A  | Painted X Walk2?            | N/A  |
|                                         | X Walk 1 Direction           | To SE |      | X Walk 2 Direction          | N/A  |
| N/A                                     | X Walk 1 Width (in)          | N/A   | N/A  | X Walk 2 Width (in)         | N/A  |
|                                         | X Walk 1 Slope (%)           | 1.6   |      | X Walk 2 Slope (%)          | N/A  |
|                                         | X Walk 1 X Slope (%)         | 0.2   |      | X Walk 2 X Slope (%)        | N/A  |
| N/A                                     | A Ramp inside XWalk1?        | N/A   | N/A  | Ramp inside XWalk2?         | N/A  |
|                                         | Road Slope (%)               | N/A   | N/A  | Clear Space?                | N/A  |
|                                         | Road X Slope (%)             | N/A   | N/A  | Clear Space to XWalk (in)   | N/A  |
| N/                                      | A Any Obstructions?          | N/A   | N/A  | Storm Grate/Utility Hazard? | N/A  |
|                                         | Obstruction Type             |       |      | Storm Grate/Utility Type    |      |
|                                         |                              | N/A   |      |                             | N/A  |
|                                         |                              |       | Yes  | Surface Condition? (G/P)    | Good |
|                                         |                              |       |      |                             |      |