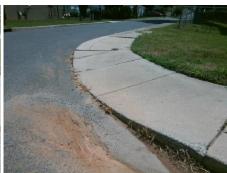

## Field Measurements/Component Compliance

Street 1 Name
Stop Condition-Street 2
Street 2 Name
Stop Condition-Street 1

PEACEFUL WAY DR StopSign GENESIS PARK PL None Possible Solutions:

Remove & Replace Curb Ramp With Two New Directional Ramps or Equivalent.

Surveyor Notes:

N/A

PROW/ADA:

R304.5.1, R304.2.2, R304.5.3

Total Cost: \$ 3200.00

| Field Measurements/Component Compliance |                        |                       |       |      |                             |      |
|-----------------------------------------|------------------------|-----------------------|-------|------|-----------------------------|------|
|                                         | Compliance Description |                       | Data  | Comp | oliance Description         | Data |
|                                         | N/A                    | Ramp Length (in)      | 52.5  | No   | Ramp Slope (%)              | 14.9 |
|                                         | No                     | Ramp Width (in)       | 41.0  | No   | Ramp XSlope (%)             | 4.5  |
|                                         | N/A                    | Flare Type LT         | N/A   | N/A  | Flare Type RT               | N/A  |
|                                         | N/A                    | Flare Slope LT (%)    | N/A   | N/A  | Flare Slope RT (%)          | N/A  |
|                                         | N/A                    | Flare Traversable LT? | N/A   | N/A  | Flare Traversable RT?       | N/A  |
|                                         | N/A                    | Landing Length (in)   | N/A   | N/A  | DWS Provided?               | N/A  |
|                                         | N/A                    | Landing Width (in)    | N/A   | N/A  | DWS Contrast?               | N/A  |
|                                         | N/A                    | Landing Slope (%)     | N/A   | N/A  | DWS Length (in)             | N/A  |
|                                         | N/A                    | Landing X Slope (%)   | N/A   | N/A  | DWS Full Width?             | N/A  |
|                                         | N/A                    | Landing Curb? (Y/N)   | N/A   | N/A  | DWS Offset (in)             | N/A  |
|                                         | N/A                    | Shared Landing?       | N/A   |      |                             |      |
|                                         | N/A                    | Gutter Ponding?       | N/A   | N/A  | Gutter Slope (%)            | N/A  |
|                                         | N/A                    | Gutter Lip Ht (in)    | 1.0   | N/A  | Gutter X Slope (%)          | N/A  |
|                                         | N/A                    | Painted X Walk1?      | No    | N/A  | Painted X Walk2?            | No   |
|                                         |                        | X Walk 1 Direction    | To NE |      | X Walk 2 Direction          | To W |
|                                         | N/A                    | X Walk 1 Width (in)   | N/A   | N/A  | X Walk 2 Width (in)         | N/A  |
|                                         |                        | X Walk 1 Slope (%)    | 0.5   |      | X Walk 2 Slope (%)          | 0.2  |
|                                         |                        | X Walk 1 X Slope (%)  | 3.8   |      | X Walk 2 X Slope (%)        | 0.3  |
|                                         | N/A                    | Ramp inside XWalk1?   | N/A   | N/A  | Ramp inside XWalk2?         | N/A  |
|                                         |                        | Road Slope (%)        | 4.9   | N/A  | Clear Space?                | N/A  |
|                                         |                        | Road X Slope (%)      | 2.2   | N/A  | Clear Space to XWalk (in)   | N/A  |
|                                         | N/A                    | Any Obstructions?     | N/A   | N/A  | Storm Grate/Utility Hazard? | N/A  |
|                                         |                        | Obstruction Type      |       |      | Storm Grate/Utility Type    |      |
|                                         |                        |                       | N/A   |      |                             | N/A  |
|                                         |                        |                       |       | Yes  | Surface Condition? (G/P)    | Good |
|                                         |                        |                       |       |      |                             |      |