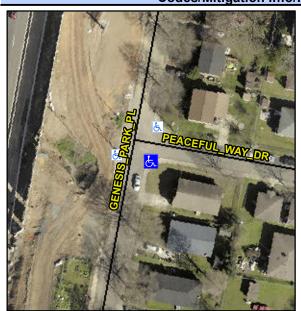

## Access Compliance Report Public Rights-of-Way (Curb Ramps)

Intersection ID: 9547 Main Street: GENESIS\_PARK\_PL Cross Street: PEACEFUL\_WAY\_DR Location: SE

ADA ID: 8E77EFBAA26A Ramp Type: Perpendicular Diagonal Initial Pass/Fail: Fail Overall Compliance: No Severity Score: 35