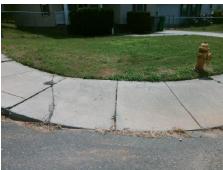

## Field Measurements/Component Compliance

Street 1 Name
Stop Condition-Street 2
Street 2 Name
Stop Condition-Street 1

PEACEFUL WAY DR StopSign GENESIS PARK PL None Possible Solutions:

Remove & Replace Curb Ramp With Two New Directional Ramps or Equivalent.

Surveyor Notes:

N/A

PROW/ADA:

R304.5.1, R304.2.2, R304.5.3

Total Cost: \$ 3200.00

| Field Measurements/Component Compliance |                        |                       |       |      |                             |      |
|-----------------------------------------|------------------------|-----------------------|-------|------|-----------------------------|------|
|                                         | Compliance Description |                       | Data  | Comp | oliance Description         | Data |
|                                         | N/A                    | Ramp Length (in)      | 52.5  | No   | Ramp Slope (%)              | 14.9 |
|                                         | No                     | Ramp Width (in)       | 41.0  | No   | Ramp XSlope (%)             | 4.5  |
|                                         | N/A                    | Flare Type LT         | N/A   | N/A  | Flare Type RT               | N/A  |
|                                         | N/A                    | Flare Slope LT (%)    | N/A   | N/A  | Flare Slope RT (%)          | N/A  |
|                                         | N/A                    | Flare Traversable LT? | N/A   | N/A  | Flare Traversable RT?       | N/A  |
|                                         | N/A                    | Landing Length (in)   | N/A   | N/A  | DWS Provided?               | N/A  |
|                                         | N/A                    | Landing Width (in)    | N/A   | N/A  | DWS Contrast?               | N/A  |
|                                         | N/A                    | Landing Slope (%)     | N/A   | N/A  | DWS Length (in)             | N/A  |
|                                         | N/A                    | Landing X Slope (%)   | N/A   | N/A  | DWS Full Width?             | N/A  |
|                                         | N/A                    | Landing Curb? (Y/N)   | N/A   | N/A  | DWS Offset (in)             | N/A  |
|                                         | N/A                    | Shared Landing?       | N/A   |      |                             |      |
|                                         | N/A                    | Gutter Ponding?       | N/A   | N/A  | Gutter Slope (%)            | N/A  |
|                                         | N/A                    | Gutter Lip Ht (in)    | 1.0   | N/A  | Gutter X Slope (%)          | N/A  |
|                                         | N/A                    | Painted X Walk1?      | No    | N/A  | Painted X Walk2?            | No   |
|                                         |                        | X Walk 1 Direction    | To NE |      | X Walk 2 Direction          | To W |
|                                         | N/A                    | X Walk 1 Width (in)   | N/A   | N/A  | X Walk 2 Width (in)         | N/A  |
|                                         |                        | X Walk 1 Slope (%)    | 0.5   |      | X Walk 2 Slope (%)          | 0.2  |
|                                         |                        | X Walk 1 X Slope (%)  | 3.8   |      | X Walk 2 X Slope (%)        | 0.3  |
|                                         | N/A                    | Ramp inside XWalk1?   | N/A   | N/A  | Ramp inside XWalk2?         | N/A  |
|                                         |                        | Road Slope (%)        | 4.9   | N/A  | Clear Space?                | N/A  |
|                                         |                        | Road X Slope (%)      | 2.2   | N/A  | Clear Space to XWalk (in)   | N/A  |
|                                         | N/A                    | Any Obstructions?     | N/A   | N/A  | Storm Grate/Utility Hazard? | N/A  |
|                                         |                        | Obstruction Type      |       |      | Storm Grate/Utility Type    |      |
|                                         |                        |                       | N/A   |      |                             | N/A  |
|                                         |                        |                       |       | Yes  | Surface Condition? (G/P)    | Good |
|                                         |                        |                       |       |      |                             |      |