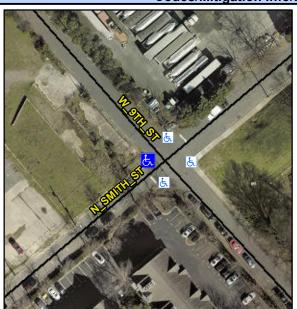

## Access Compliance Report Public Rights-of-Way (Curb Ramps)

Intersection ID: 11306 Main Street: W\_9TH\_ST Cross Street: N\_SMITH\_ST Location: W

ADA ID: 8E82CE3810AA Ramp Type: BlendTrans1 Initial Pass/Fail: Fail Overall Compliance: No Severity Score: 8.75

## Field Measurements/Component Compliance

Street 1 Name
Stop Condition-Street 1
Street 2 Name
Stop Condition-Street 2

N SMITH ST StopSign W 9TH ST None Possible Solutions:

Remove & Replace Curb Ramp With Two New Directional Ramps or Equivalent.