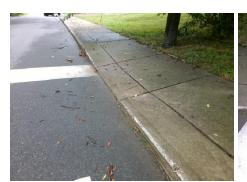

N/A

N/A

N/A

N/A

Good N/A

Intersection ID: 9575 Main Street: CATALINA AV **Cross Street: WINSTON ST** Location: SW **Overall Compliance: No ADA ID: 8E84CEF75288** Ramp Type: Combination2 Initial Pass/Fail: Fail Severity Score: 58.75

Flare Slope LT (%)

Landing Length (in)

Flare Traversable LT?

Flare Type LT

Ramp XSlope LT (%)

Street 1 Name YieldSign Stop Condition-Street 1 **CATALINA AV** N/A Street 2 Name Stop Condition-Street 2 N/A

Compliance Description Possible Solutions: N/A Remove & Replace Entire Ramp. N/A N/A N/A N/A Yes Surveyor Notes: N/A LT RP < 5% N/A N/A N/A N/A PROW/ADA: N/A R304.5.1, R304.2.2, R304.5.3 N/A N/A N/A N/A N/A N/A