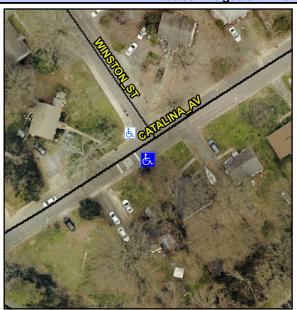

N/A

N/A

N/A

N/A

Good N/A

Intersection ID: 9575 Main Street: CATALINA AV **Cross Street: WINSTON ST** Location: SW **Overall Compliance: No ADA ID: 8E84CEF75288** Ramp Type: Combination2 Initial Pass/Fail: Fail Severity Score: 58.75

Flare Slope LT (%)

Landing Length (in)

Flare Traversable LT?

Flare Type LT

Ramp XSlope LT (%)

Street 1 Name YieldSign Stop Condition-Street 1 **CATALINA AV** N/A Street 2 Name Stop Condition-Street 2 N/A

Compliance Description Possible Solutions: N/A Remove & Replace Entire Ramp. N/A N/A N/A N/A Yes Surveyor Notes: N/A LT RP < 5% N/A N/A N/A N/A PROW/ADA: N/A R304.5.1, R304.2.2, R304.5.3 N/A N/A N/A N/A N/A N/A