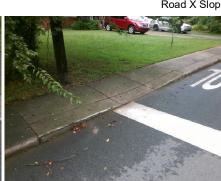

N/A

N/A

N/A

N/A

Good N/A

Intersection ID: 9575 Main Street: CATALINA AV **Cross Street: WINSTON ST** Location: SW **Overall Compliance: No ADA ID: 8E84CEF75288** Ramp Type: Combination2 Initial Pass/Fail: Fail Severity Score: 58.75

Flare Slope LT (%)

Landing Length (in)

Flare Traversable LT?

Flare Type LT

Ramp XSlope LT (%)

Street 1 Name YieldSign Stop Condition-Street 1 **CATALINA AV** N/A Street 2 Name Stop Condition-Street 2 N/A

Compliance Description Possible Solutions: N/A Remove & Replace Entire Ramp. N/A N/A N/A N/A Yes Surveyor Notes: N/A LT RP < 5% N/A N/A N/A N/A PROW/ADA: N/A R304.5.1, R304.2.2, R304.5.3 N/A N/A N/A N/A N/A N/A