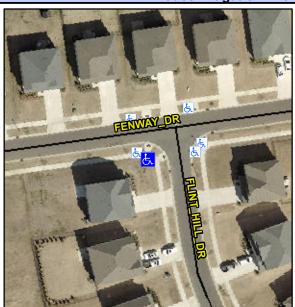

## **Access Compliance Report Public Rights-of-Way** (Curb Ramps)

Data

8.5

1.2

N/A

Good

Intersection ID: 54461 Main Street: FENWAY DR Cross Street: FLINT HILL DR Location: SW **Overall Compliance: No Severity Score:** 12.5 ADA ID: 8E85260C3F1F Ramp Type: Perpendicular Initial Pass/Fail: Fail

N/A

N/A

N/A

N/A

FLINT HILL DR Street 1 Name Stop Condition-Street 2 StopSign N/A Street 2 Name Stop Condition-Street 1 N/A

|     | Possible Solutions:           |
|-----|-------------------------------|
|     | Remove & Replace Entire Ramp. |
|     |                               |
| =   |                               |
|     |                               |
|     |                               |
| 100 |                               |
|     | Surveyor Notes:               |
| 100 | N/A                           |
| ì   |                               |
|     |                               |
|     |                               |
| į   | PROW/ADA:                     |
| i i | R304.2.2                      |
| -   |                               |
|     |                               |
| ē   |                               |
|     |                               |
|     |                               |
|     |                               |
|     |                               |