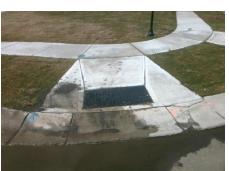

Storm Grate/Utility Type

Surface Condition? (G/P)

Storm Grate/Utility Hazard?

Clear Space?

Flare Traversable RT?

Data

96.0

48.0

N/A

1.0

No

To E

N/A

2.5

3.0

N/A

N/A

N/A

N/A

N/A

FLINT HILL DR Street 1 Name Stop Condition-Street 2 StopSign N/A Street 2 Name Stop Condition-Street 1 N/A

|     | Possible Solutions:           |
|-----|-------------------------------|
|     | Remove & Replace Entire Ramp. |
|     |                               |
| =   |                               |
|     |                               |
|     |                               |
| 100 |                               |
|     | Surveyor Notes:               |
| 100 | N/A                           |
| ì   |                               |
|     |                               |
|     |                               |
| į   | PROW/ADA:                     |
| i i | R304.2.2                      |
| -   |                               |
|     |                               |
| ē   |                               |
|     |                               |
|     |                               |
|     |                               |
|     |                               |