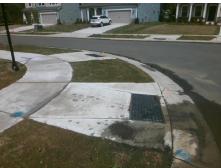

Storm Grate/Utility Type

Surface Condition? (G/P)

Storm Grate/Utility Hazard?

Clear Space?

Flare Traversable RT?

Data

96.0

48.0

N/A

1.0

No

To E

N/A

2.5

3.0

N/A

N/A

N/A

N/A

N/A

FLINT HILL DR Street 1 Name Stop Condition-Street 2 StopSign N/A Street 2 Name Stop Condition-Street 1 N/A

|     | Possible Solutions:           |
|-----|-------------------------------|
|     | Remove & Replace Entire Ramp. |
|     |                               |
| =   |                               |
|     |                               |
|     |                               |
| 100 |                               |
|     | Surveyor Notes:               |
| 100 | N/A                           |
| ì   |                               |
|     |                               |
|     |                               |
| į   | PROW/ADA:                     |
| i i | R304.2.2                      |
| -   |                               |
|     |                               |
| ē   |                               |
|     |                               |
|     |                               |
|     |                               |
|     |                               |