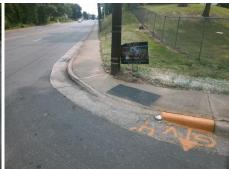

## **Access Compliance Report Public Rights-of-Way** (Curb Ramps)

Intersection ID: 13644 Main Street: BEECH NUT RD **Cross Street: WEST BV** Location: ADA ID: 8E8B79464582 Ramp Type: Perpendicular Diagonal Initial Pass/Fail: Fail **Overall Compliance: No** Severity Score: 21.25

## Field Measurements/Component Compliance

Street 1 Name Stop Condition-Street 2 Street 2 Name Stop Condition-Street 1 **WEST BV** None Possible Solutions: Remove & Replace Curb Ramp With Two New Directional Ramps or Equivalent.

N/A

PROW/ADA:

Not Found, R304.5.1, R304.5.3

**BEECH NUT RD** StopSign

> Total Cost: 3200.00

| Field Measurements/Component Compliance |                        |                       |      |                        |       |                         |       |
|-----------------------------------------|------------------------|-----------------------|------|------------------------|-------|-------------------------|-------|
|                                         | Compliance Description |                       | Data | Compliance Description |       | Description             | Data  |
|                                         | N/A                    | Ramp Length (in)      | 55.0 | Yes                    | Ram   | Slope (%)               | 8.0   |
|                                         | No                     | Ramp Width (in)       | 42.0 | No                     | Ram   | XSlope (%)              | 6.3   |
|                                         | N/A                    | Flare Type LT         | N/A  | N/A                    | Flare | Type RT                 | N/A   |
|                                         | N/A                    | Flare Slope LT (%)    | N/A  | N/A                    | Flare | Slope RT (%)            | N/A   |
|                                         | N/A                    | Flare Traversable LT? | N/A  | N/A                    | Flare | Traversable RT?         | N/A   |
|                                         | N/A                    | Landing Length (in)   | N/A  | N/A                    | DWS   | Provided?               | N/A   |
|                                         | N/A                    | Landing Width (in)    | N/A  | N/A                    | DWS   | Contrast?               | N/A   |
|                                         | N/A                    | Landing Slope (%)     | N/A  | N/A                    | DWS   | Length (in)             | N/A   |
|                                         | N/A                    | Landing X Slope (%)   | N/A  | N/A                    | DWS   | Full Width?             | N/A   |
|                                         | N/A                    | Landing Curb? (Y/N)   | N/A  | N/A                    | DWS   | Offset (in)             | N/A   |
|                                         | N/A                    | Shared Landing?       | N/A  |                        |       |                         |       |
|                                         | N/A                    | Gutter Ponding?       | N/A  | N/A                    | Gutte | er Slope (%)            | N/A   |
|                                         | N/A                    | Gutter Lip Ht (in)    | N/A  | N/A                    | Gutte | er X Slope (%)          | N/A   |
|                                         | N/A                    | Painted X Walk1?      | No   | N/A                    | Paint | ed X Walk2?             | No    |
|                                         |                        | X Walk 1 Direction    | To N |                        | X Wa  | lk 2 Direction          | To SW |
|                                         | N/A                    | X Walk 1 Width (in)   | N/A  | N/A                    | X Wa  | lk 2 Width (in)         | N/A   |
|                                         |                        | X Walk 1 Slope (%)    | 5.6  |                        | X Wa  | lk 2 Slope (%)          | 1.7   |
|                                         |                        | X Walk 1 X Slope (%)  | 0.3  |                        | X Wa  | lk 2 X Slope (%)        | 3.6   |
|                                         | N/A                    | Ramp inside XWalk1?   | N/A  | N/A                    | Ram   | o inside XWalk2?        | N/A   |
|                                         |                        | Road Slope (%)        | 1.8  | N/A                    | Clea  | Space?                  | N/A   |
|                                         |                        | Road X Slope (%)      | 4.4  | N/A                    | Clear | Space to XWalk (in)     | N/A   |
|                                         | N/A                    | Any Obstructions?     | N/A  | N/A                    | Storn | n Grate/Utility Hazard? | N/A   |
|                                         |                        | Obstruction Type      |      |                        | Storn | n Grate/Utility Type    |       |
|                                         |                        |                       | N/A  |                        |       |                         | N/A   |
|                                         |                        |                       |      | Yes                    | Surfa | ce Condition? (G/P)     | Good  |