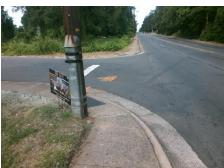

## **Access Compliance Report Public Rights-of-Way** (Curb Ramps)

Intersection ID: 13644 Main Street: BEECH NUT RD **Cross Street: WEST BV** Location: ADA ID: 8E8B79464582 Ramp Type: Perpendicular Diagonal Initial Pass/Fail: Fail **Overall Compliance: No** Severity Score: 21.25

## Field Measurements/Component Compliance

Street 1 Name Stop Condition-Street 2 Street 2 Name Stop Condition-Street 1 **WEST BV** None Possible Solutions: Remove & Replace Curb Ramp With Two New Directional Ramps or Equivalent.

N/A

PROW/ADA:

Not Found, R304.5.1, R304.5.3

**BEECH NUT RD** StopSign

> Total Cost: 3200.00

| Field Measurements/Component Compliance |                        |                       |      |                        |       |                         |       |
|-----------------------------------------|------------------------|-----------------------|------|------------------------|-------|-------------------------|-------|
|                                         | Compliance Description |                       | Data | Compliance Description |       | Description             | Data  |
|                                         | N/A                    | Ramp Length (in)      | 55.0 | Yes                    | Ram   | Slope (%)               | 8.0   |
|                                         | No                     | Ramp Width (in)       | 42.0 | No                     | Ram   | XSlope (%)              | 6.3   |
|                                         | N/A                    | Flare Type LT         | N/A  | N/A                    | Flare | Type RT                 | N/A   |
|                                         | N/A                    | Flare Slope LT (%)    | N/A  | N/A                    | Flare | Slope RT (%)            | N/A   |
|                                         | N/A                    | Flare Traversable LT? | N/A  | N/A                    | Flare | Traversable RT?         | N/A   |
|                                         | N/A                    | Landing Length (in)   | N/A  | N/A                    | DWS   | Provided?               | N/A   |
|                                         | N/A                    | Landing Width (in)    | N/A  | N/A                    | DWS   | Contrast?               | N/A   |
|                                         | N/A                    | Landing Slope (%)     | N/A  | N/A                    | DWS   | Length (in)             | N/A   |
|                                         | N/A                    | Landing X Slope (%)   | N/A  | N/A                    | DWS   | Full Width?             | N/A   |
|                                         | N/A                    | Landing Curb? (Y/N)   | N/A  | N/A                    | DWS   | Offset (in)             | N/A   |
|                                         | N/A                    | Shared Landing?       | N/A  |                        |       |                         |       |
|                                         | N/A                    | Gutter Ponding?       | N/A  | N/A                    | Gutte | er Slope (%)            | N/A   |
|                                         | N/A                    | Gutter Lip Ht (in)    | N/A  | N/A                    | Gutte | er X Slope (%)          | N/A   |
|                                         | N/A                    | Painted X Walk1?      | No   | N/A                    | Paint | ed X Walk2?             | No    |
|                                         |                        | X Walk 1 Direction    | To N |                        | X Wa  | lk 2 Direction          | To SW |
|                                         | N/A                    | X Walk 1 Width (in)   | N/A  | N/A                    | X Wa  | lk 2 Width (in)         | N/A   |
|                                         |                        | X Walk 1 Slope (%)    | 5.6  |                        | X Wa  | lk 2 Slope (%)          | 1.7   |
|                                         |                        | X Walk 1 X Slope (%)  | 0.3  |                        | X Wa  | lk 2 X Slope (%)        | 3.6   |
|                                         | N/A                    | Ramp inside XWalk1?   | N/A  | N/A                    | Ram   | o inside XWalk2?        | N/A   |
|                                         |                        | Road Slope (%)        | 1.8  | N/A                    | Clea  | Space?                  | N/A   |
|                                         |                        | Road X Slope (%)      | 4.4  | N/A                    | Clear | Space to XWalk (in)     | N/A   |
|                                         | N/A                    | Any Obstructions?     | N/A  | N/A                    | Storn | n Grate/Utility Hazard? | N/A   |
|                                         |                        | Obstruction Type      |      |                        | Storn | n Grate/Utility Type    |       |
|                                         |                        |                       | N/A  |                        |       |                         | N/A   |
|                                         |                        |                       |      | Yes                    | Surfa | ce Condition? (G/P)     | Good  |