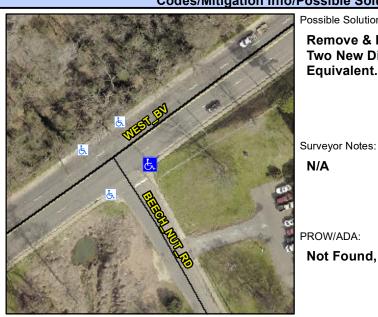

## **Access Compliance Report Public Rights-of-Way** (Curb Ramps)

Intersection ID: 13644 Main Street: BEECH NUT RD **Cross Street: WEST BV** Location: ADA ID: 8E8B79464582 Ramp Type: Perpendicular Diagonal Initial Pass/Fail: Fail **Overall Compliance: No** Severity Score: 21.25

## Field Measurements/Component Compliance

Street 1 Name Stop Condition-Street 2 Street 2 Name Stop Condition-Street 1 **WEST BV** None Possible Solutions: Remove & Replace Curb Ramp With Two New Directional Ramps or Equivalent.