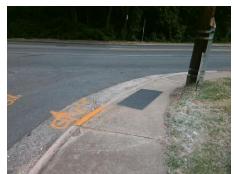

## **Access Compliance Report Public Rights-of-Way** (Curb Ramps)

Intersection ID: 13644 Main Street: BEECH NUT RD **Cross Street: WEST BV** Location: ADA ID: 8E8B79464582 Ramp Type: Perpendicular Diagonal Initial Pass/Fail: Fail **Overall Compliance: No** Severity Score: 21.25

## Field Measurements/Component Compliance

Street 1 Name Stop Condition-Street 2 Street 2 Name Stop Condition-Street 1 **WEST BV** None Possible Solutions: Remove & Replace Curb Ramp With Two New Directional Ramps or Equivalent.

N/A

PROW/ADA:

Not Found, R304.5.1, R304.5.3

**BEECH NUT RD** StopSign

> Total Cost: 3200.00

| Field Measurements/Component Compliance |                        |                       |      |                        |       |                         |       |
|-----------------------------------------|------------------------|-----------------------|------|------------------------|-------|-------------------------|-------|
|                                         | Compliance Description |                       | Data | Compliance Description |       | Description             | Data  |
|                                         | N/A                    | Ramp Length (in)      | 55.0 | Yes                    | Ram   | Slope (%)               | 8.0   |
|                                         | No                     | Ramp Width (in)       | 42.0 | No                     | Ram   | XSlope (%)              | 6.3   |
|                                         | N/A                    | Flare Type LT         | N/A  | N/A                    | Flare | Type RT                 | N/A   |
|                                         | N/A                    | Flare Slope LT (%)    | N/A  | N/A                    | Flare | Slope RT (%)            | N/A   |
|                                         | N/A                    | Flare Traversable LT? | N/A  | N/A                    | Flare | Traversable RT?         | N/A   |
|                                         | N/A                    | Landing Length (in)   | N/A  | N/A                    | DWS   | Provided?               | N/A   |
|                                         | N/A                    | Landing Width (in)    | N/A  | N/A                    | DWS   | Contrast?               | N/A   |
|                                         | N/A                    | Landing Slope (%)     | N/A  | N/A                    | DWS   | Length (in)             | N/A   |
|                                         | N/A                    | Landing X Slope (%)   | N/A  | N/A                    | DWS   | Full Width?             | N/A   |
|                                         | N/A                    | Landing Curb? (Y/N)   | N/A  | N/A                    | DWS   | Offset (in)             | N/A   |
|                                         | N/A                    | Shared Landing?       | N/A  |                        |       |                         |       |
|                                         | N/A                    | Gutter Ponding?       | N/A  | N/A                    | Gutte | er Slope (%)            | N/A   |
|                                         | N/A                    | Gutter Lip Ht (in)    | N/A  | N/A                    | Gutte | er X Slope (%)          | N/A   |
|                                         | N/A                    | Painted X Walk1?      | No   | N/A                    | Paint | ed X Walk2?             | No    |
|                                         |                        | X Walk 1 Direction    | To N |                        | X Wa  | lk 2 Direction          | To SW |
|                                         | N/A                    | X Walk 1 Width (in)   | N/A  | N/A                    | X Wa  | lk 2 Width (in)         | N/A   |
|                                         |                        | X Walk 1 Slope (%)    | 5.6  |                        | X Wa  | lk 2 Slope (%)          | 1.7   |
|                                         |                        | X Walk 1 X Slope (%)  | 0.3  |                        | X Wa  | lk 2 X Slope (%)        | 3.6   |
|                                         | N/A                    | Ramp inside XWalk1?   | N/A  | N/A                    | Ram   | o inside XWalk2?        | N/A   |
|                                         |                        | Road Slope (%)        | 1.8  | N/A                    | Clea  | Space?                  | N/A   |
|                                         |                        | Road X Slope (%)      | 4.4  | N/A                    | Clear | Space to XWalk (in)     | N/A   |
|                                         | N/A                    | Any Obstructions?     | N/A  | N/A                    | Storn | n Grate/Utility Hazard? | N/A   |
|                                         |                        | Obstruction Type      |      |                        | Storn | n Grate/Utility Type    |       |
|                                         |                        |                       | N/A  |                        |       |                         | N/A   |
|                                         |                        |                       |      | Yes                    | Surfa | ce Condition? (G/P)     | Good  |